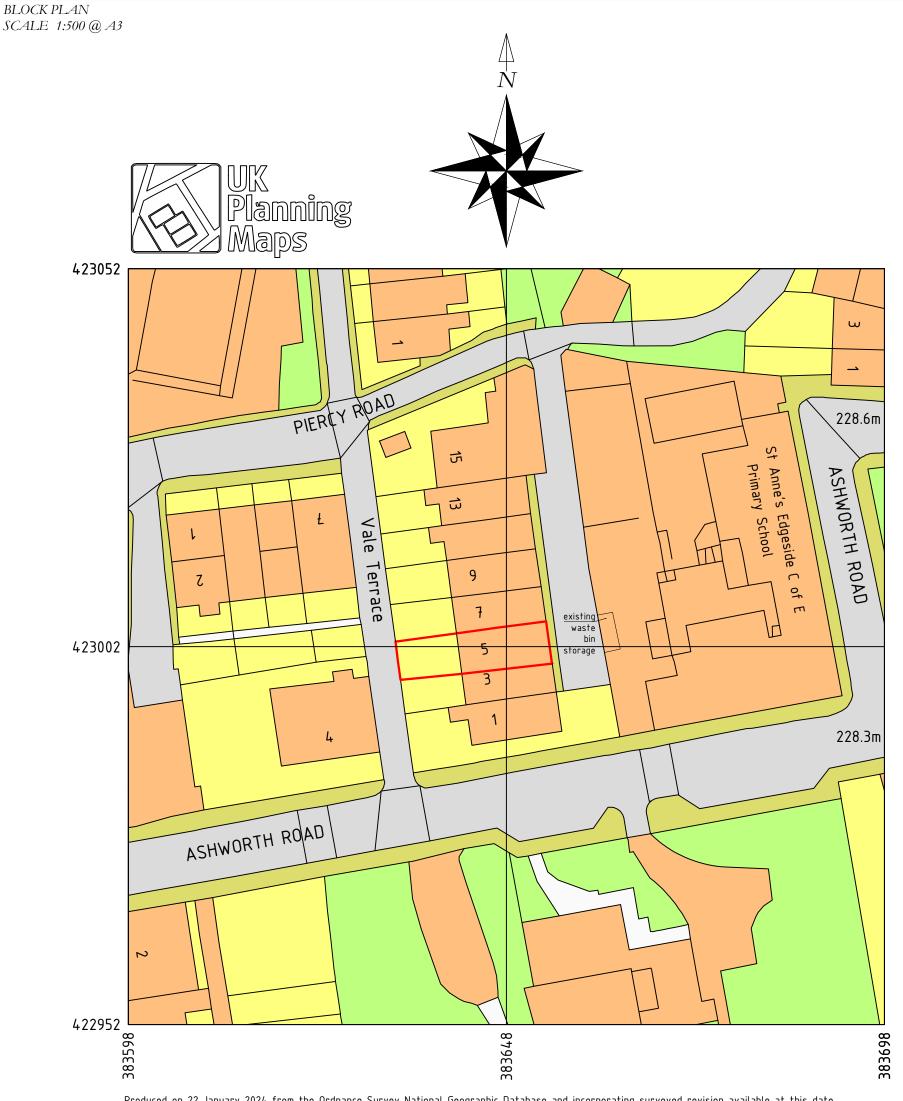

Produced on 22 January 2024 from the Ordnance Survey National Geographic Database and incorporating surveyed revision available at this date.

This map shows the area bounded by 383598 422952,383698 422952,383698 423052,383598 423052,383598 422952

Crown copyright and database rights 2024 OS 100054135. Supplied by copia ltd trading as UKPlanningMaps.com a licensed Ordnance Survey partner (OS 100054135).

Crown copyright and database rights 2024 OS 100054135. Supplied by copla ltd trading as UKPlanningMaps.com a licensed Ordnance Survey partner (OS 100054135). Data licence expires 22 January 2025. Unique plan reference: v1e//1048821/1413147

| DRAWING DESCRIPTION:        | BLOCK Plan            |
|-----------------------------|-----------------------|
|                             | 1:500@A3              |
|                             |                       |
| SITE:                       | 5 V ale Terrace,      |
|                             | Rossendale,           |
|                             | BB4 9[Q               |
|                             | J&                    |
| CLIENT:                     | Mr Marek Prochowski   |
|                             |                       |
|                             |                       |
| DATE: 15/01/2024            | DWG NO: 5VT BP 01 24  |
|                             | DWG NG. 97 1_DI_01_27 |
| SCALE: 1:500 (as noted @A3) |                       |