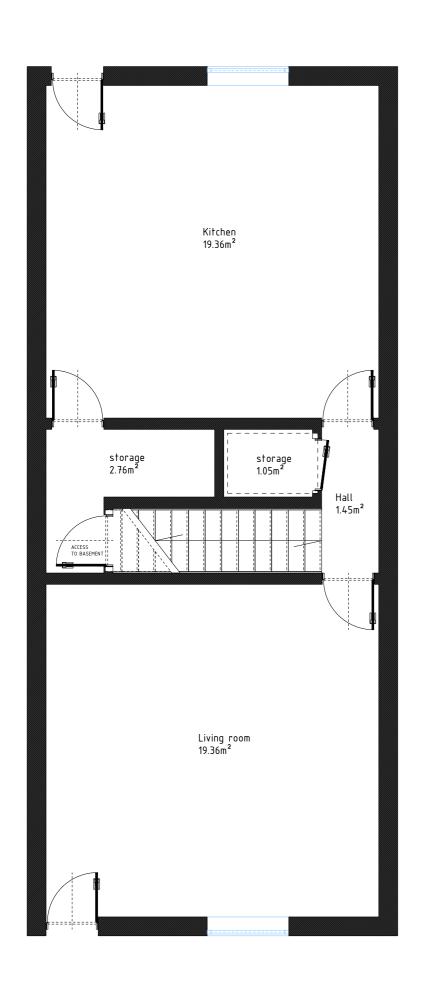

## **Εχ** Existing floor plan 1:50@A2

Ground floor plan

First floor plan

Attic floor plan

5 Vale Terrace, Rossendale BB4 9JQ (four bedrooms terraced house)

Living room = 19.36m<sup>2</sup>
Kitchen = 19.36m<sup>2</sup>
storage = 2.76m<sup>2</sup>
storage = 1.05m<sup>2</sup>
hall = 1.45m<sup>2</sup>
Bedroom 1 = 12.50m<sup>2</sup>
En-sut B1 = 2.38m<sup>2</sup>
Bathroom = 3.80m<sup>2</sup>
Landing = 5.45m<sup>2</sup>
Bedroom 2 = 7.85m<sup>2</sup>
Bedroom 3 = 11.06m<sup>2</sup>
Bedroom 4 = 24.80m<sup>2</sup>

 $\overline{\text{TOTAL GIA@} = 111.82m^2}$ 

Revisions.

Uste. Approved.

Concept AA 09/12/2021 Approved.

THIS DRAWING IS TO BE CHECKED & VERIFED BY THE CONTRACTOR PRIOR TO COMMENCING ON SITE & ANY DISCREPANCY OR QUERY SHALL BE IMMEDIATELY REPORESOLVED BEFORE PROCEEDING WITH CONSTRUCTION.