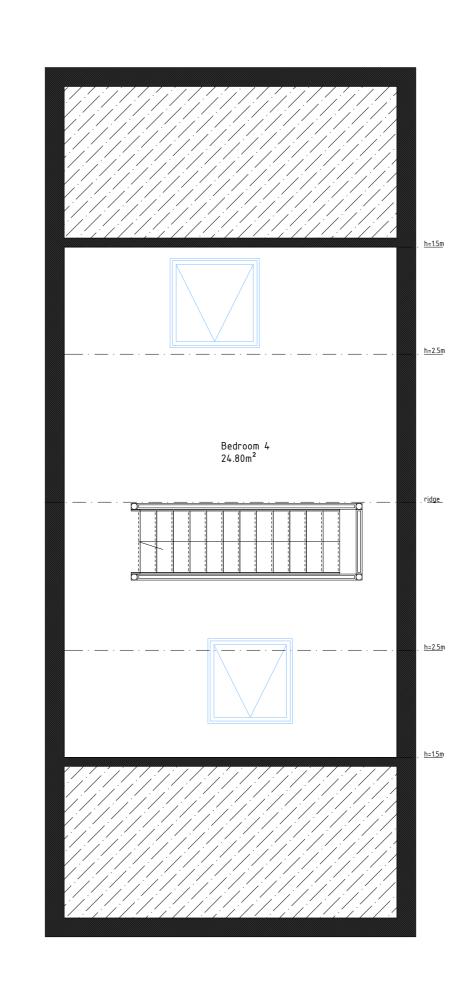

## **Εχ** Existing floor plan 1:50@A2

Ground floor plan

First floor plan

Attic floor plan

5 Vale Terrace, Rossendale BB4 9JQ (four bedrooms terraced house)

Living room = 19.36m<sup>2</sup>
Kitchen = 19.36m<sup>2</sup>
storage = 2.76m<sup>2</sup>
storage = 1.05m<sup>2</sup>
hall = 1.45m<sup>2</sup>
Bedroom 1 = 12.50m<sup>2</sup>
En-sut B1 = 2.38m<sup>2</sup>
Bathroom = 3.80m<sup>2</sup>
Landing = 5.45m<sup>2</sup>
Bedroom 2 = 7.85m<sup>2</sup>
Bedroom 3 = 11.06m<sup>2</sup>
Bedroom 4 = 24.80m<sup>2</sup>

 $\overline{\text{TOTAL GIA@} = 111.82m^2}$ 

Revisions.

Uste. Approved.

Concept AA 09/12/2021 Approved.

THIS DRAWING IS TO BE CHECKED & VERIFED BY THE CONTRACTOR PRIOR TO COMMENCING ON SITE & ANY DISCREPANCY OR QUERY SHALL BE IMMEDIATELY REPORESOLVED BEFORE PROCEEDING WITH CONSTRUCTION.