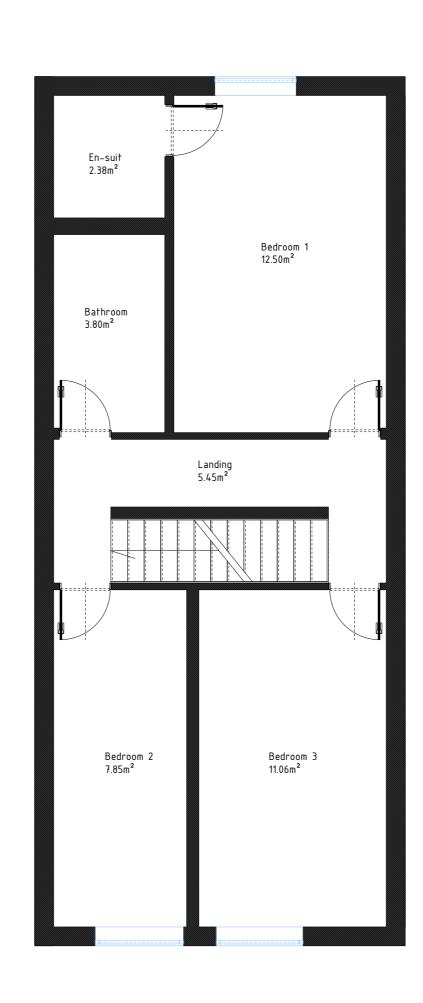

## **Εχ** Existing floor plan 1:50@A2

Ground floor plan

First floor plan

Attic floor plan

5 Vale Terrace, Rossendale BB4 9JQ (four bedrooms terraced house)

Living room = 19.36m<sup>2</sup>
Kitchen = 19.36m<sup>2</sup>
storage = 2.76m<sup>2</sup>
storage = 1.05m<sup>2</sup>
hall = 1.45m<sup>2</sup>
Bedroom 1 = 12.50m<sup>2</sup>
En-sut B1 = 2.38m<sup>2</sup>
Bathroom = 3.80m<sup>2</sup>
Landing = 5.45m<sup>2</sup>
Bedroom 2 = 7.85m<sup>2</sup>
Bedroom 3 = 11.06m<sup>2</sup>
Bedroom 4 = 24.80m<sup>2</sup>

 $\overline{\text{TOTAL GIA@} = 111.82m^2}$ 

Revisions.

Uste. Approved.

Concept AA 09/12/2021 Approved.

THIS DRAWING IS TO BE CHECKED & VERIFED BY THE CONTRACTOR PRIOR TO COMMENCING ON SITE & ANY DISCREPANCY OR QUERY SHALL BE IMMEDIATELY REPORESOLVED BEFORE PROCEEDING WITH CONSTRUCTION.