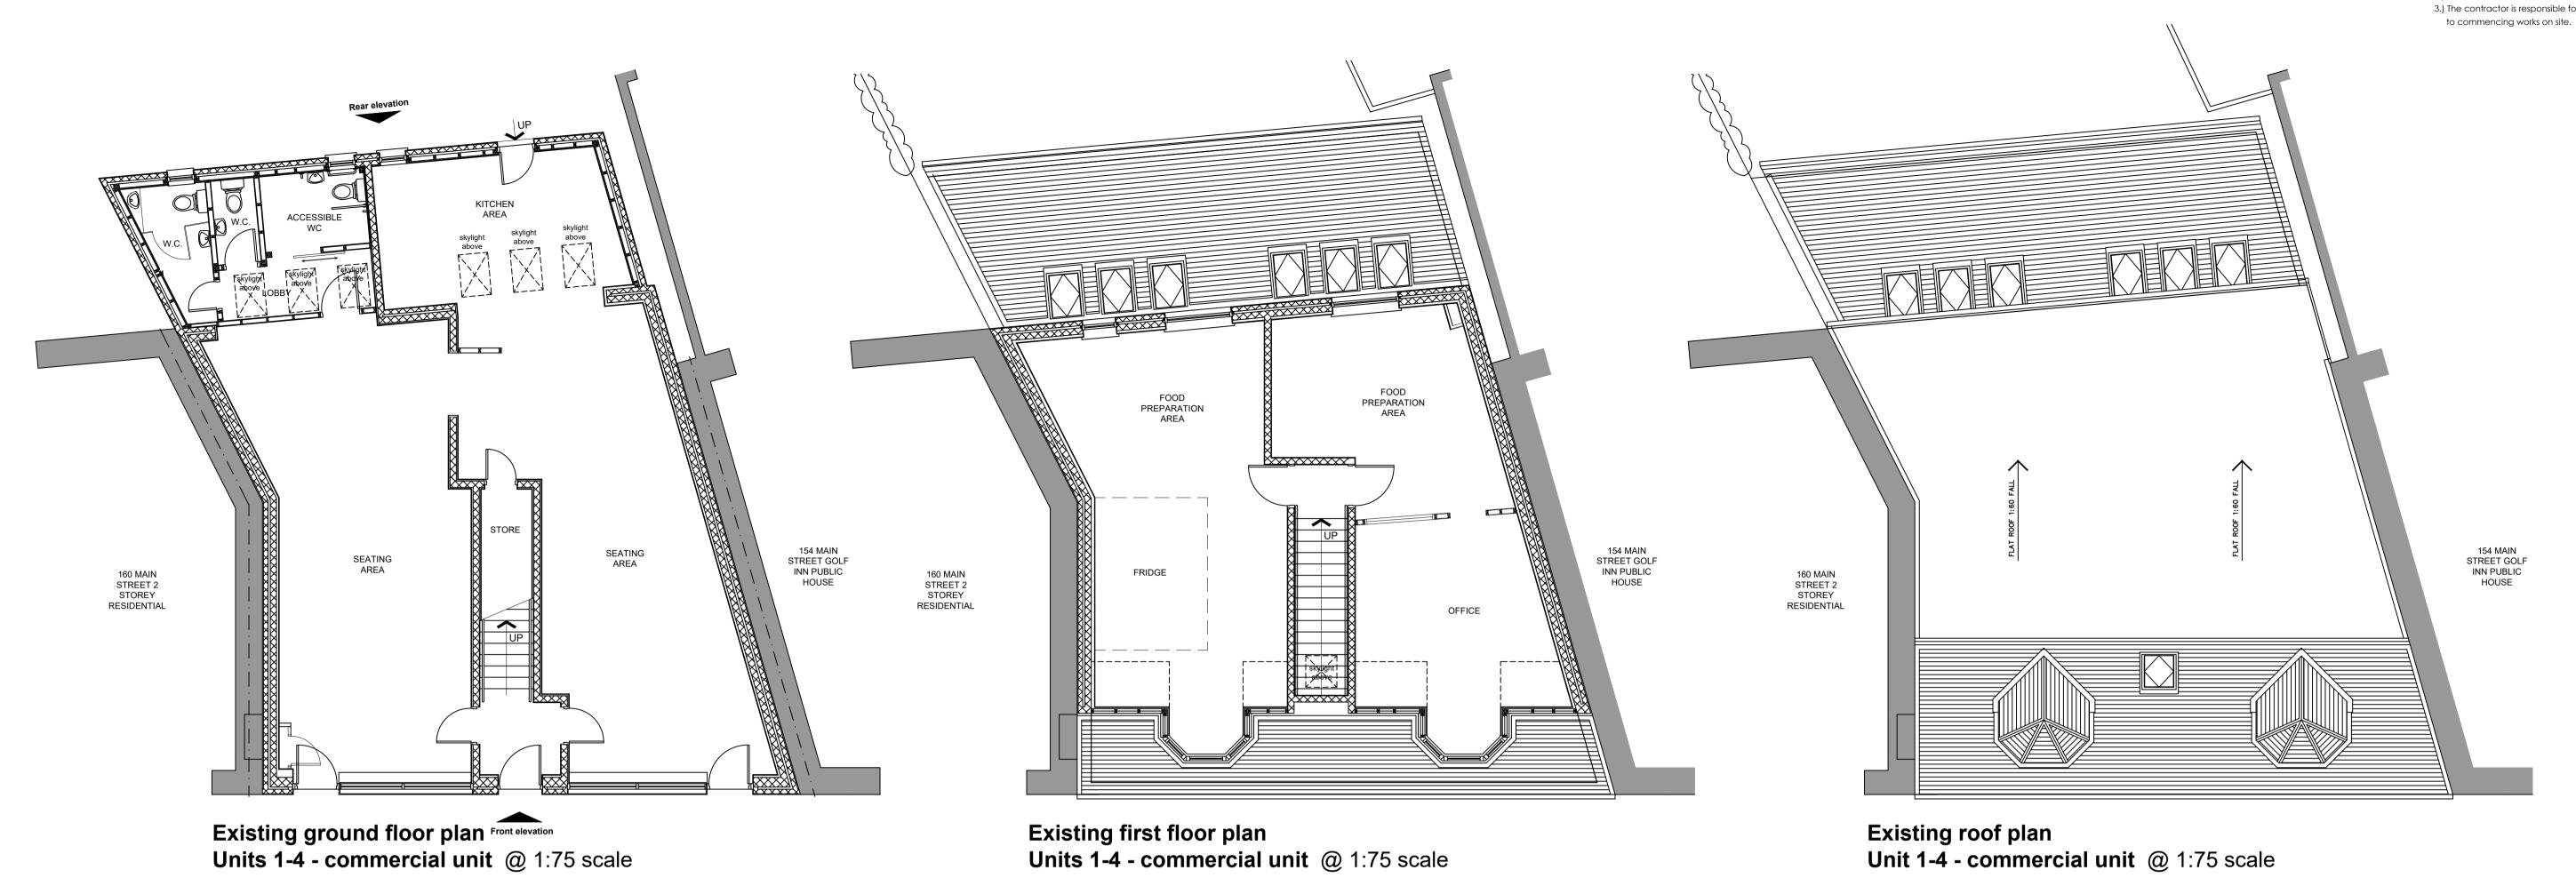

## Existing rear elevation Units 1-4 - commercial unit @ 1:50 scale

5 (m) 4





## GENERAL NOTES:

1.) All dimensions are in millimetres unless stated otherwise.

2.) All levels are in metres above/below datum level. 3.) The contractor is responsible for checking all sizes prior

| Rev Des                                                                  | cription                                        |                                                                                                                         | Date            |
|--------------------------------------------------------------------------|-------------------------------------------------|----------------------------------------------------------------------------------------------------------------------