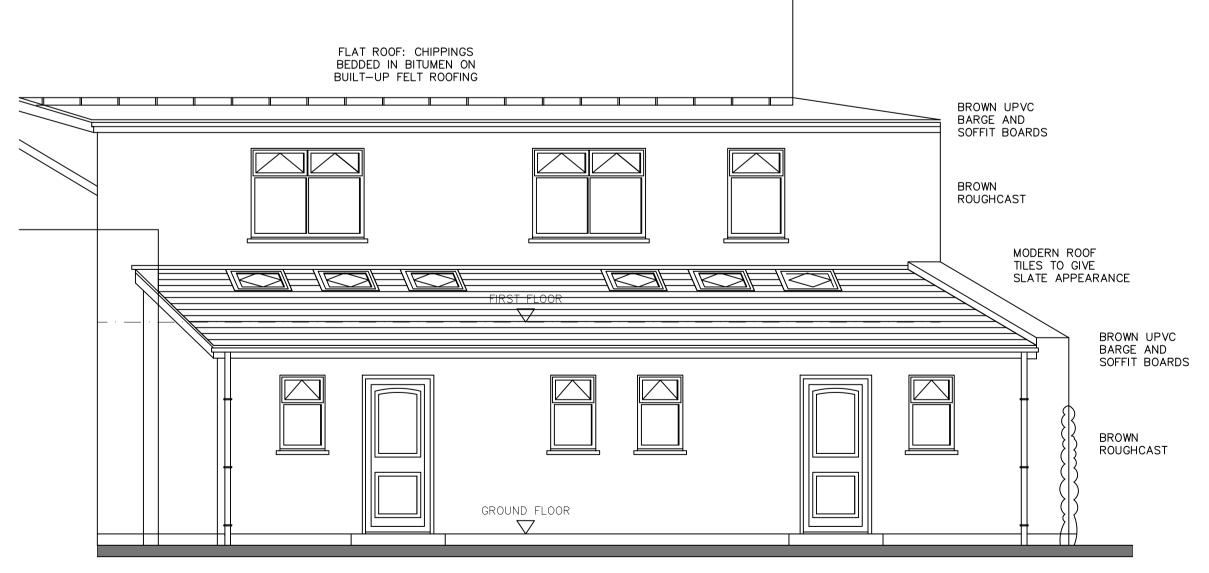

## Existing rear elevation Units 1-4 - commercial unit @ 1:50 scale

5 (m) 4





## GENERAL NOTES:

1.) All dimensions are in millimetres unless stated otherwise.

2.) All levels are in metres above/below datum level. 3.) The contractor is responsible for checking all sizes prior

| Rev Des                                                                  | cription                                        |                                                                                                                         | Date            |
|--------------------------------------------------------------------------|-------------------------------------------------|-------------------------------------------------------------------------------------------------------------------------|