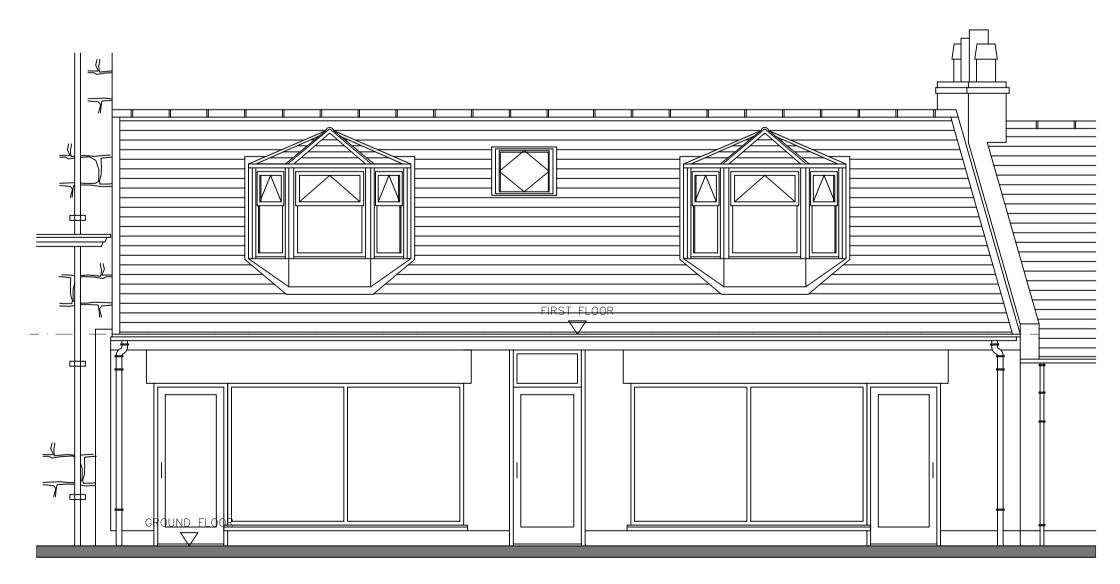

## Existing rear elevation Units 1-4 - commercial unit @ 1:50 scale

5 (m) 4





## GENERAL NOTES:

1.) All dimensions are in millimetres unless stated otherwise.

2.) All levels are in metres above/below datum level. 3.) The contractor is responsible for checking all sizes prior

| Rev Des                                                                  | cription                                        |                                                                                                                         | Date            |
|--------------------------------------------------------------------------|-------------------------------------------------|-------------------------------------------------------------------------------------------------------------------------|-----------------|
|