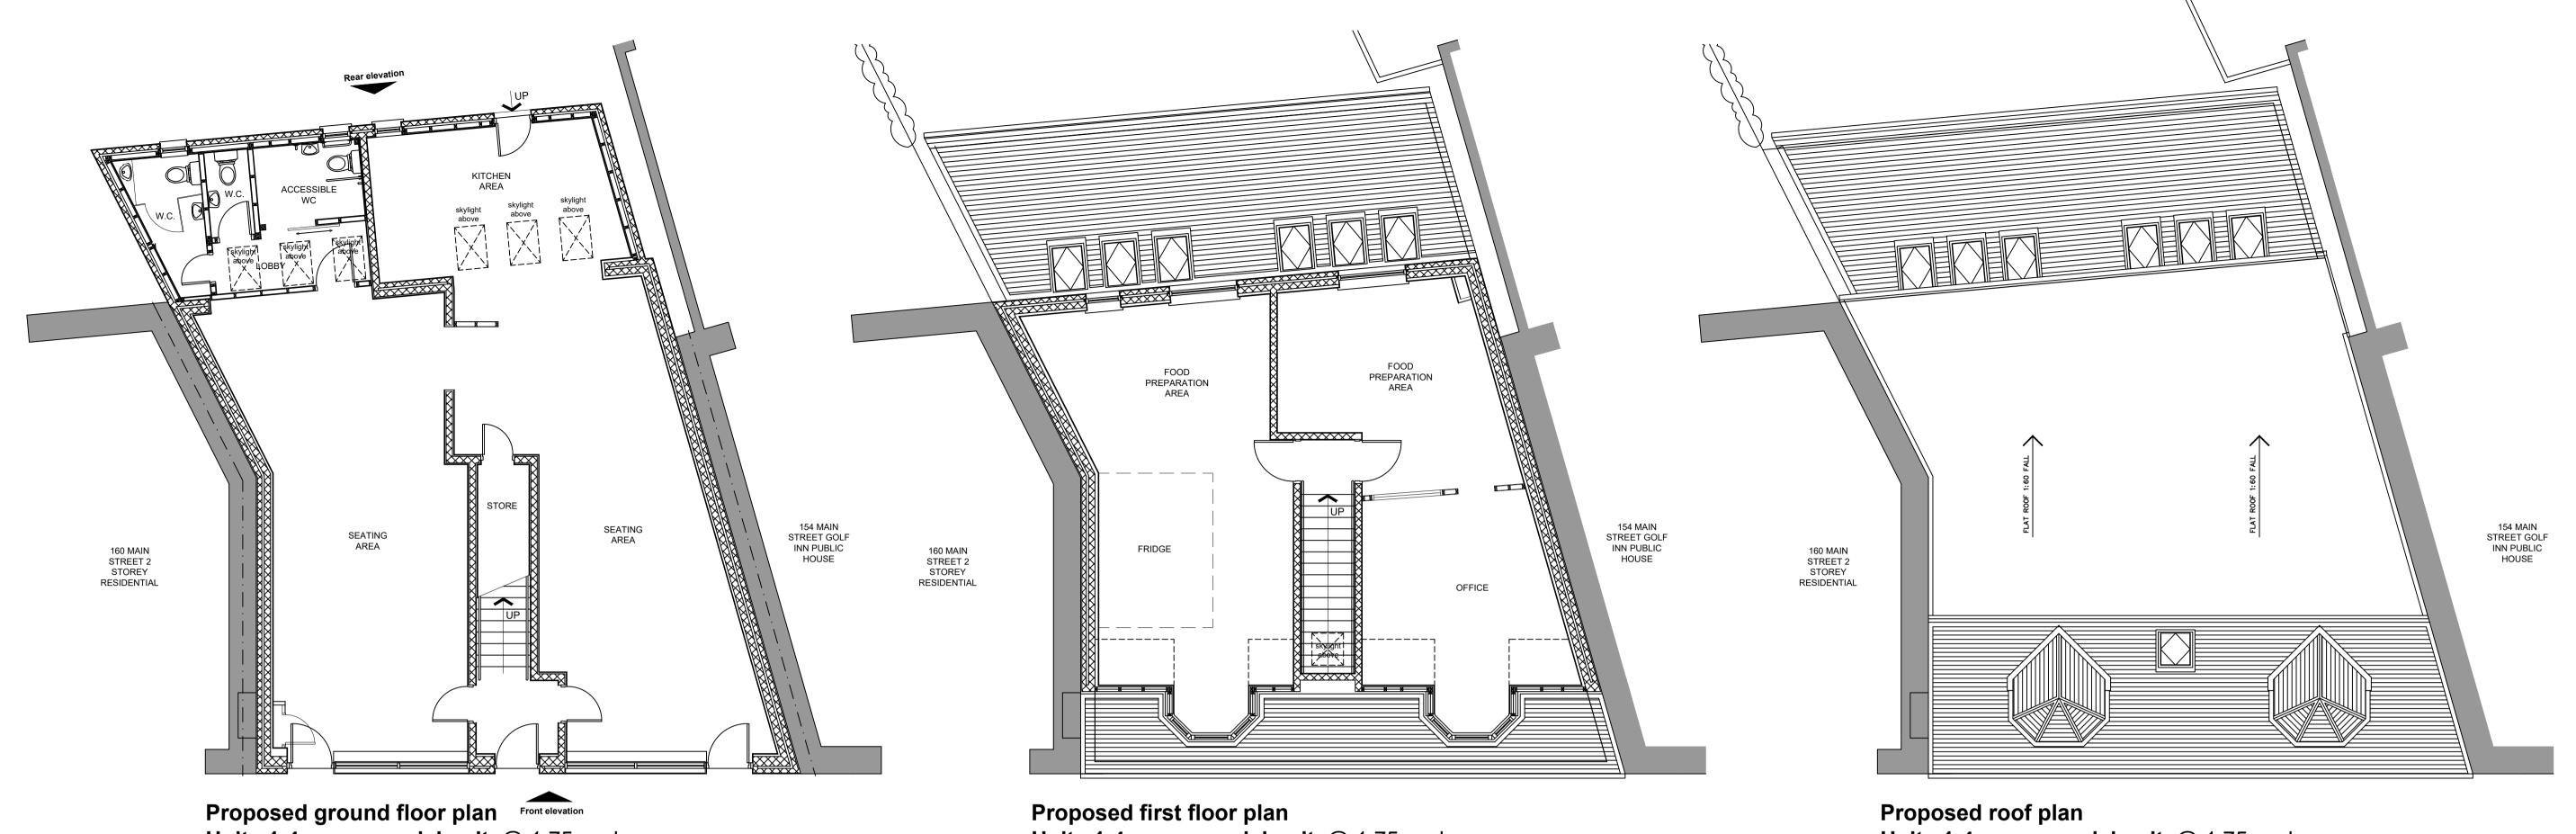

1.) All dimensions are in millimetres unless stated otherwise. 3.) The contractor is responsible for checking all sizes prior to commencing works on site.

Units 1-4 - commercial unit @ 1:75 scale

(No change)

Units 1-4 - commercial unit @ 1:75 scale

(No change)

Proposed rear elevation Units 1-4 - commercial unit @ 1:50 scale (No change)

Units 1-4 - commercial unit @ 1:75 scale

(No change)

Proposed front elevation Units 1-4 - commercial unit @ 1:50 scale (No change)