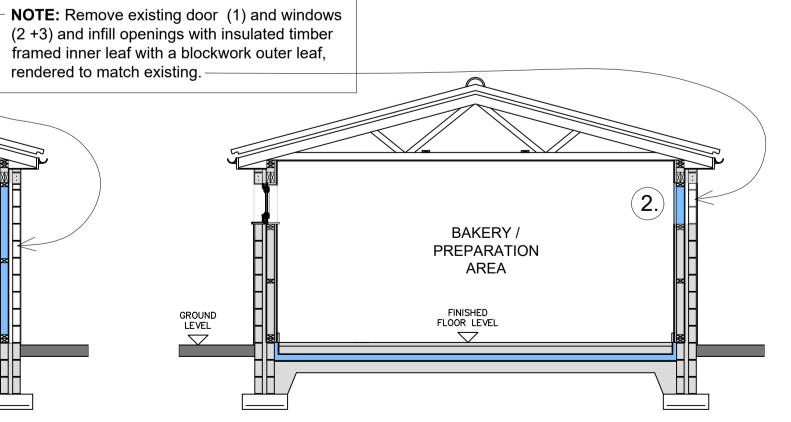

NOTE: Remove existing door (1) and windows (2 +3) and infill openings with insulated timber framed inner leaf with a blockwork outer leaf, rendered to match existing.

Proposed ground floor plan
Unit 5 - commercial unit @ 1:50 scale

Proposed South elevation
Unit 5 - commercial unit @ 1:50 scale
(No change)

Proposed section A-A
Unit 5 - commercial unit @ 1:50 scale

Proposed section B-B
Unit 5 - commercial unit @ 1:50 scale

0 1 2 3 4 5 (m)