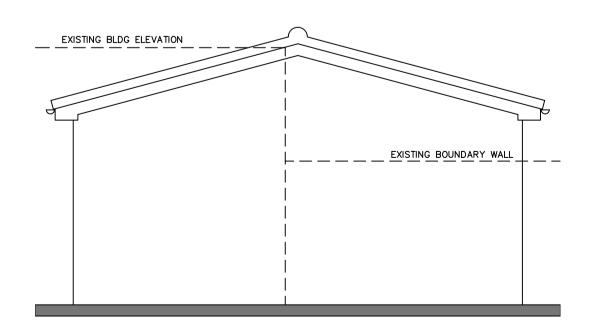

Proposed South elevation
Unit 5 - commercial unit @ 1:50 scale
(No change)

Proposed section A-A
Unit 5 - commercial unit @ 1:50 scale

Proposed section B-B
Unit 5 - commercial unit @ 1:50 scale

0 1 2 3 4 5 (m)