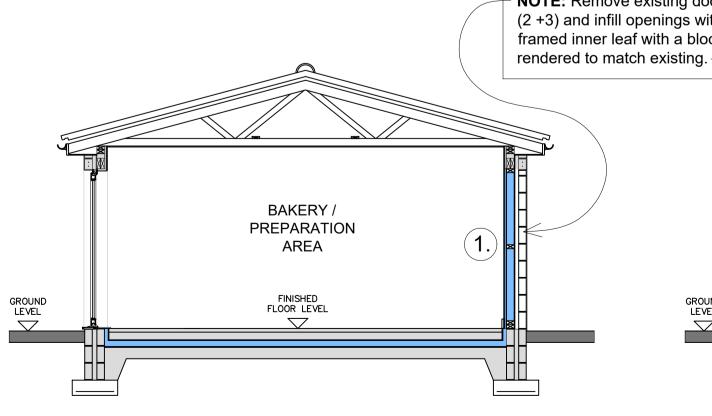

NOTE: Remove existing door (1) and windows (2 +3) and infill openings with insulated timber framed inner leaf with a blockwork outer leaf, rendered to match existing.

Proposed ground floor plan
Unit 5 - commercial unit @ 1:50 scale

Proposed South elevation
Unit 5 - commercial unit @ 1:50 scale
(No change)

Proposed section A-A
Unit 5 - commercial unit @ 1:50 scale

Proposed section B-B
Unit 5 - commercial unit @ 1:50 scale

0 1 2 3 4 5 (m)