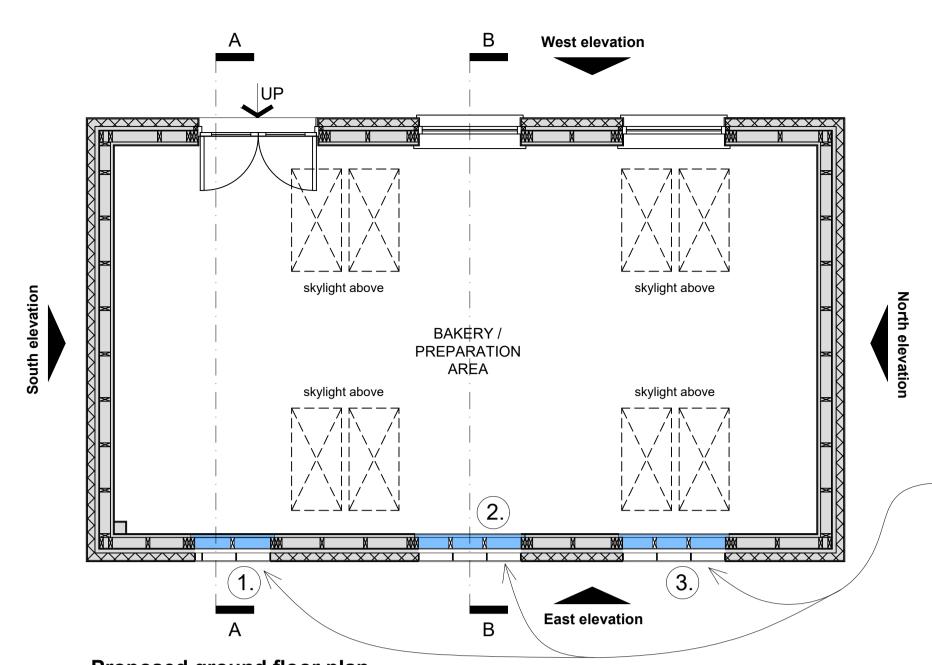

NOTE: Remove existing door (1) and windows (2 +3) and infill openings with insulated timber framed inner leaf with a blockwork outer leaf, rendered to match existing.

Proposed ground floor plan
Unit 5 - commercial unit @ 1:50 scale