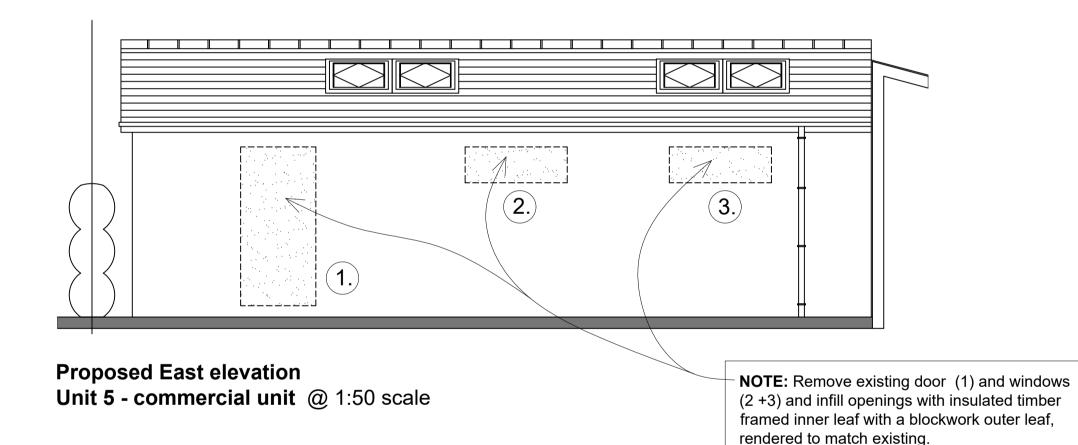

NOTE: Remove existing door (1) and windows (2 +3) and infill openings with insulated timber framed inner leaf with a blockwork outer leaf, rendered to match existing.

Proposed ground floor plan
Unit 5 - commercial unit @ 1:50 scale