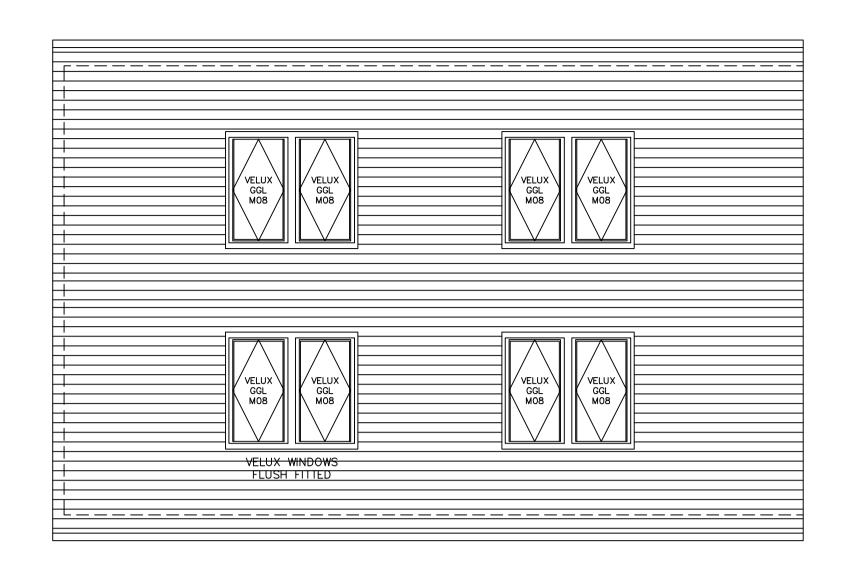

Proposed roof plan
Unit 5 - commercial unit @ 1:50 scale
(No change)

Proposed West elevation
Unit 5 - commercial unit @ 1:50 scale
(No change)

Proposed North elevation
Unit 5 - commercial unit @ 1:50 scale
(No change)