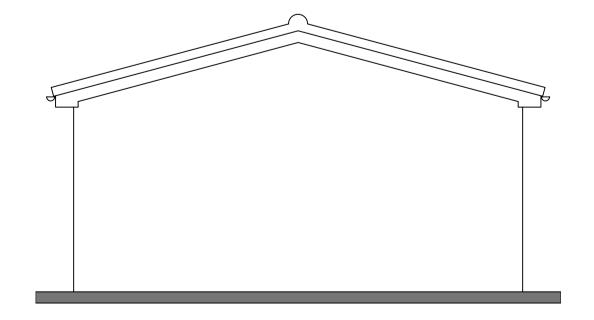

Proposed roof plan
Unit 5 - commercial unit @ 1:50 scale
(No change)

Proposed West elevation
Unit 5 - commercial unit @ 1:50 scale
(No change)

Proposed North elevation
Unit 5 - commercial unit @ 1:50 scale
(No change)

Proposed South elevation
Unit 5 - commercial unit @ 1:50 scale
(No change)

Proposed section A-A
Unit 5 - commercial unit @ 1:50 scale

Proposed section B-B
Unit 5 - commercial unit @ 1:50 scale

0 1 2 3 4 5 (m)