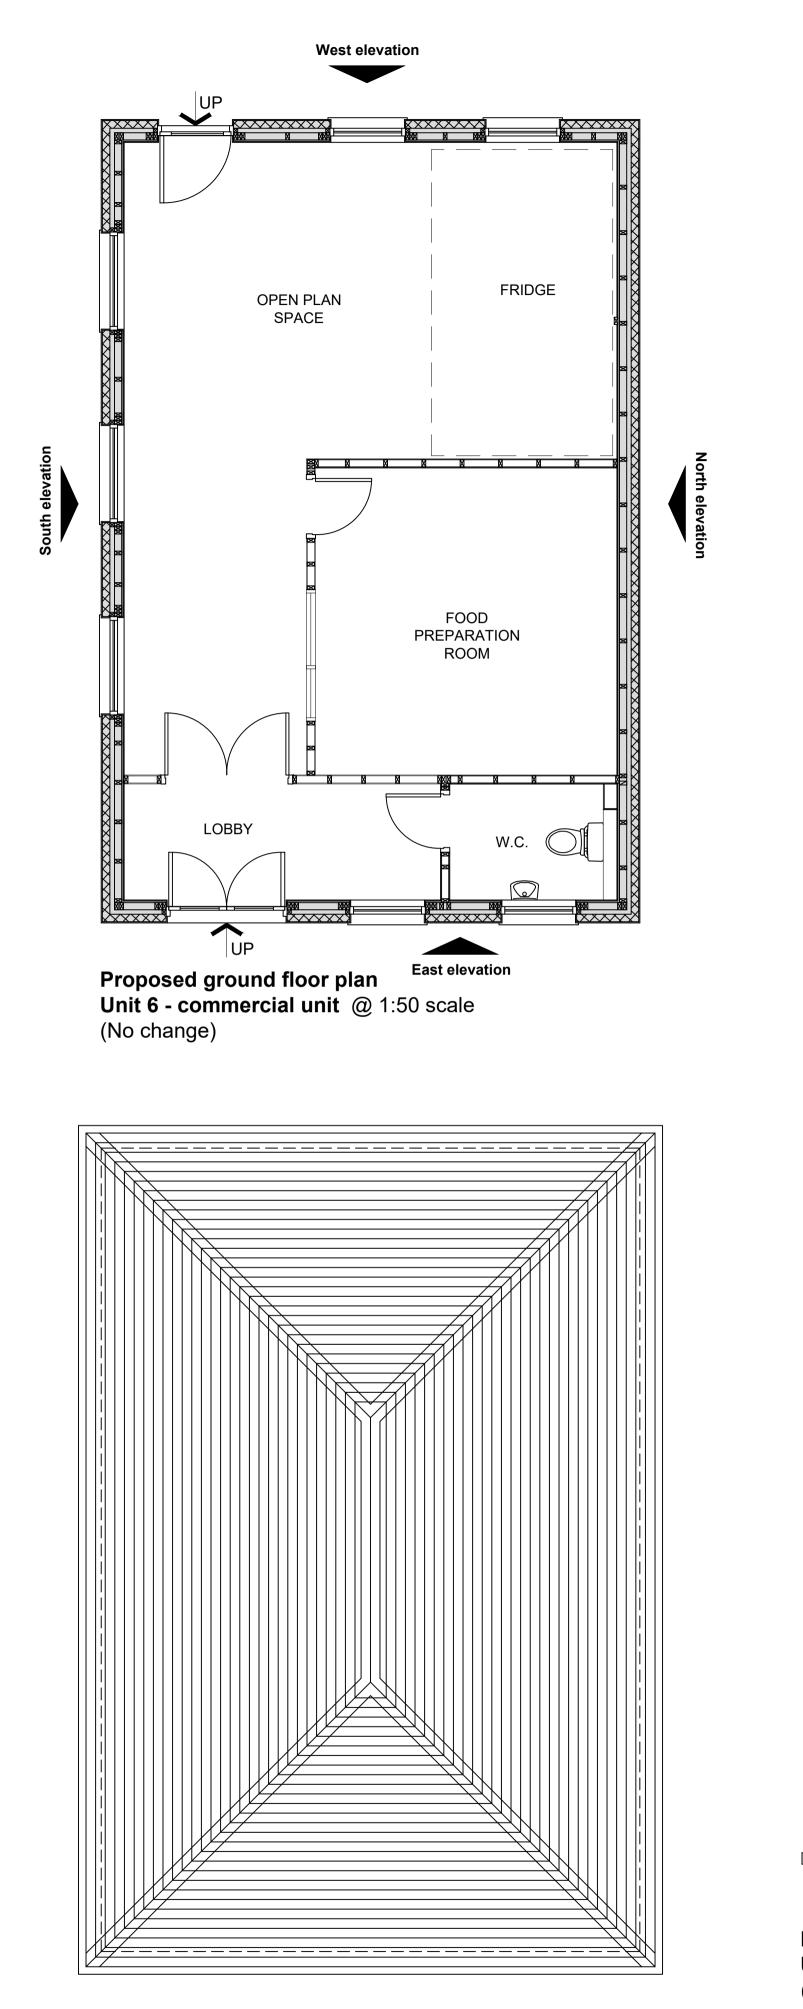

Proposed roof plan Unit 6 - commercial unit @ 1:50 scale (No change)

Unit 6 - commercial unit @ 1:50 scale (No change)

Proposed East Elevation Unit 6 - commercial unit @ 1:50 scale (No change)

Proposed typical cross section Unit 6 - commercial unit @ 1:50 scale (No change)