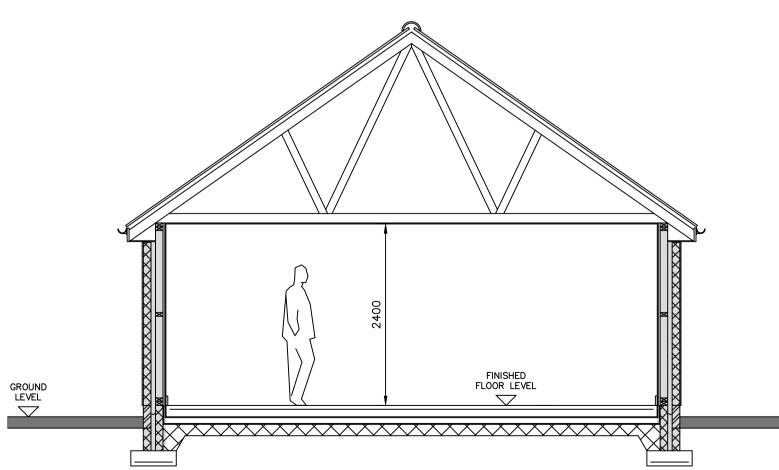

Proposed roof plan Unit 6 - commercial unit @ 1:50 scale (No change)

Unit 6 - commercial unit @ 1:50 scale (No change)

Proposed East Elevation Unit 6 - commercial unit @ 1:50 scale (No change)

Proposed typical cross section Unit 6 - commercial unit @ 1:50 scale (No change)