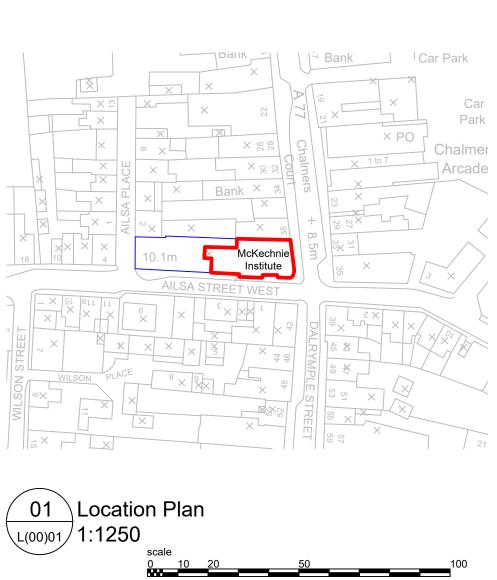

23.40 L(00)01 project / client:

Lift Installation South Ayrshire Council McKechnie Institute

40A Dalrymple Street, Girvan, KA26 9AE

|               | checked by:       | date:   |
|---------------|-------------------|---------|
|               | IB                | 31.10.2 |
| Block Plan    | drawn by:         | date:   |
| Location Plan | 1:500 1:1250 @ A3 |         |
| drawing:      | scale:            |         |