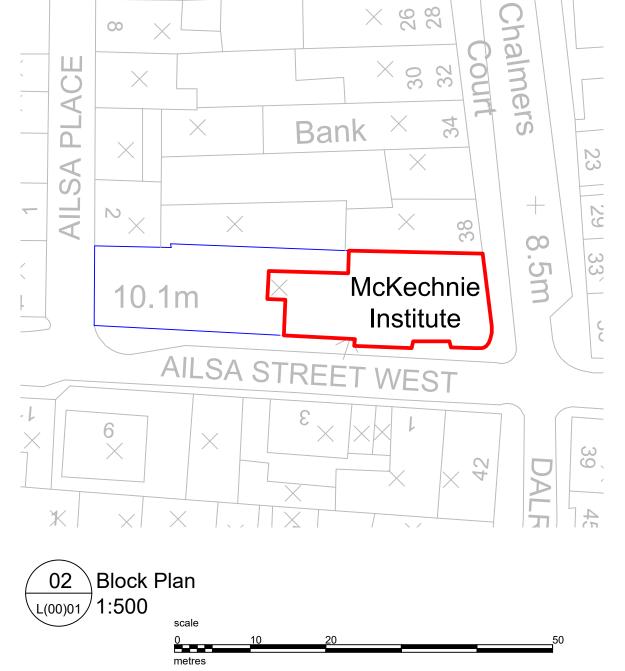

23.40 L(00)01 project / client:

Lift Installation South Ayrshire Council McKechnie Institute

40A Dalrymple Street, Girvan, KA26 9AE

|               | checked by:       | date:   |
|---------------|-------------------|---------|
|               | IB                | 31.10.2 |
| Block Plan    | drawn by:         | date:   |
| Location Plan | 1:500 1:1250 @ A3 |         |
| drawing:      | scale:            |         |