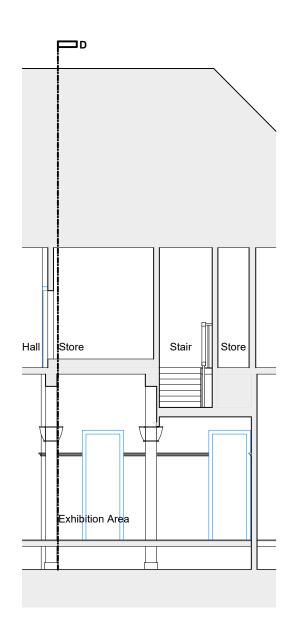

## IMPORTANT : DO NOT SCALE FROM THIS DRAWING

© This drawing is the copyright of Munro Architects and must not be copied or reproduced without prior permission from same.

| rev. date details                                                                                                                 |                 | drawn checked  |
|-----------------------------------------------------------------------------------------------------------------------------------|-----------------|----------------|
|                                                                                                                                   |                 |                |
| project no. drawing no. L(0                                                                                                       | 1)05            | -              |
| project / client:<br>Lift Installation<br>South Ayrshire Council<br>McKechnie Institute<br>40A Dalrymple Street, Girvan, KA26 9AE |                 |                |
| drawing:                                                                                                                          | scale:          |                |
| Sections D-D E-E                                                                                                                  | 1:100 @ A       | date:          |
| As Existing                                                                                                                       | drawn by:<br>IB | 19.01.24       |
|                                                                                                                                   | checked by:     | date:          |
|                                                                                                                                   | -               | -              |
|                                                                                                                                   | ARCH            | INTO<br>ITECTS |