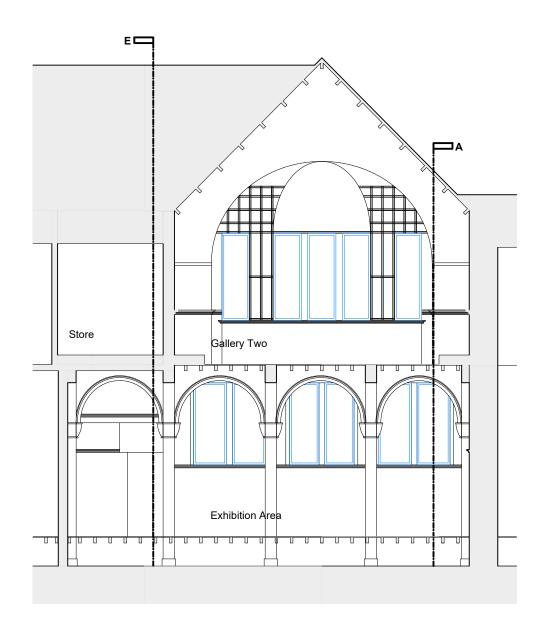

## IMPORTANT : DO NOT SCALE FROM THIS DRAWING

© This drawing is the copyright of Munro Architects and must not be copied or reproduced without prior permission from same.

| rev. date details                                                                                                                 |                 | drawn checked  |
|-----------------------------------------------------------------------------------------------------------------------------------|-----------------|----------------|
|                                                                                                                                   |                 |                |
| project no. drawing no. L(0                                                                                                       | 1)05            | -              |
| project / client:<br>Lift Installation<br>South Ayrshire Council<br>McKechnie Institute<br>40A Dalrymple Street, Girvan, KA26 9AE |                 |                |
| drawing:                                                                                                                          | scale:          |                |
| Sections D-D E-E                                                                                                                  | 1:100 @ A       | date:          |
| As Existing                                                                                                                       | drawn by:<br>IB | 19.01.24       |
|                                                                                                                                   | checked by:     | date:          |
|                                                                                                                                   | -               | -              |
|                                                                                                                                   | ARCH            | INTO<br>ITECTS |