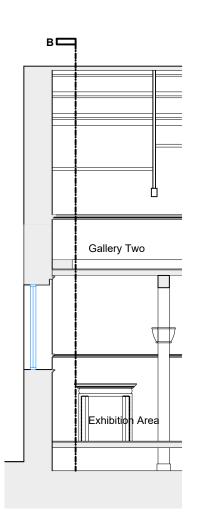

## IMPORTANT : DO NOT SCALE FROM THIS DRAWING

© This drawing is the copyright of Munro Architects and must not be copied or reproduced without prior permission from same.

| rev. date details                                                                                                                 |                                   | drawn checked          |
|-----------------------------------------------------------------------------------------------------------------------------------|-----------------------------------|------------------------|
|                                                                                                                                   |                                   |                        |
| project no. drawing no. L(01                                                                                                      | )04                               | -                      |
| project / client:<br>Lift Installation<br>South Ayrshire Council<br>McKechnie Institute<br>40A Dalrymple Street, Girvan, KA26 9AE |                                   |                        |
| drawing:<br>Sections A-A B-B C-C<br>As Existing                                                                                   | scale:<br>1:100 @ A3<br>drawn by: | date:                  |
|                                                                                                                                   | IB<br>checked by:                 | 17.11.23<br>date:<br>- |
|                                                                                                                                   | mu                                | nro                    |