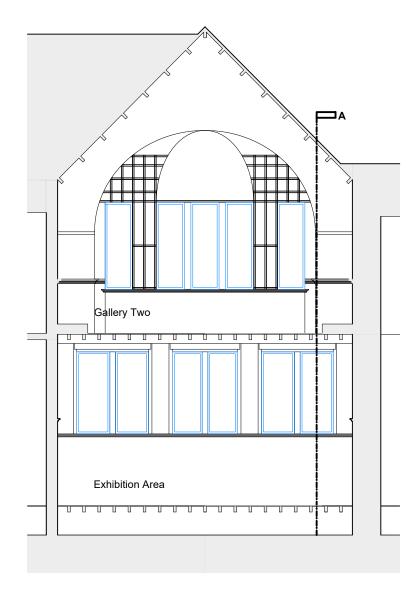

## IMPORTANT : DO NOT SCALE FROM THIS DRAWING

© This drawing is the copyright of Munro Architects and must not be copied or reproduced without prior permission from same.

| rev. date details                                                                                                                 |                                   | drawn checked          |
|-----------------------------------------------------------------------------------------------------------------------------------|-----------------------------------|------------------------|
|                                                                                                                                   |                                   |                        |
| project no. drawing no. L(01                                                                                                      | )04                               | -                      |
| project / client:<br>Lift Installation<br>South Ayrshire Council<br>McKechnie Institute<br>40A Dalrymple Street, Girvan, KA26 9AE |                                   |                        |
| drawing:<br>Sections A-A B-B C-C<br>As Existing                                                                                   | scale:<br>1:100 @ A3<br>drawn by: | date:                  |
|                                                                                                                                   | IB<br>checked by:                 | 17.11.23<br>date:<br>- |
|                                                                                                                                   | mu                                | nro                    |