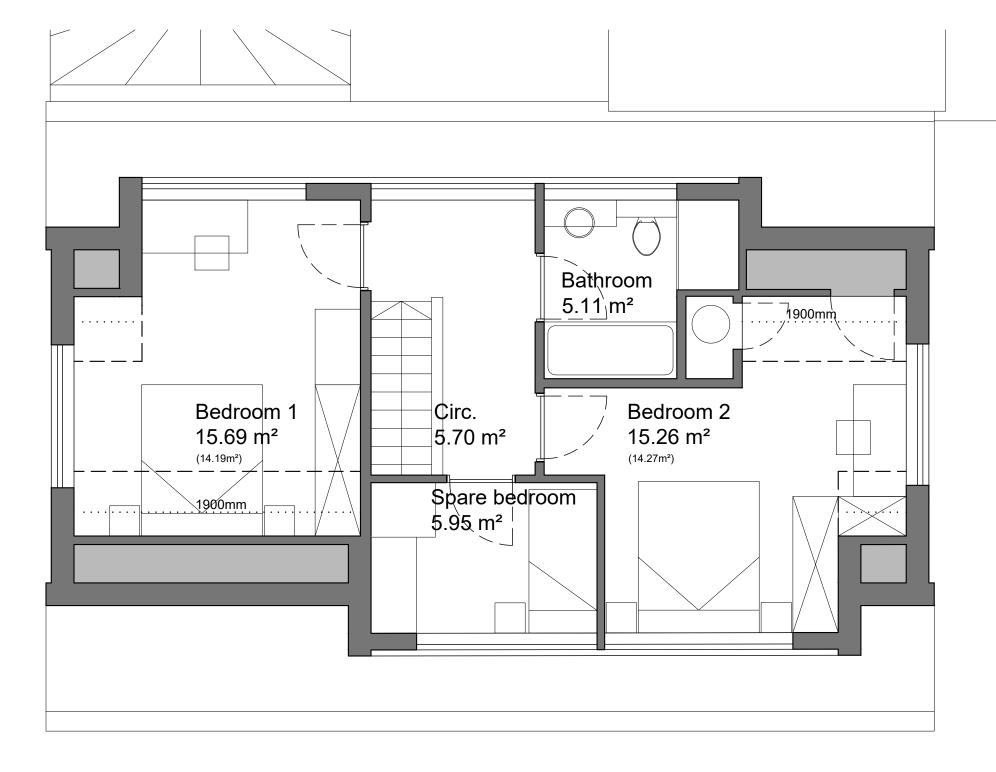

First Floor Plan - As proposed 1:50

Notated dimensions and/or levels to be used only. All dimensions and/or levels must be site checked by the contractor prior to commencing construction work. Any discrepancies must be reported to the Architect.