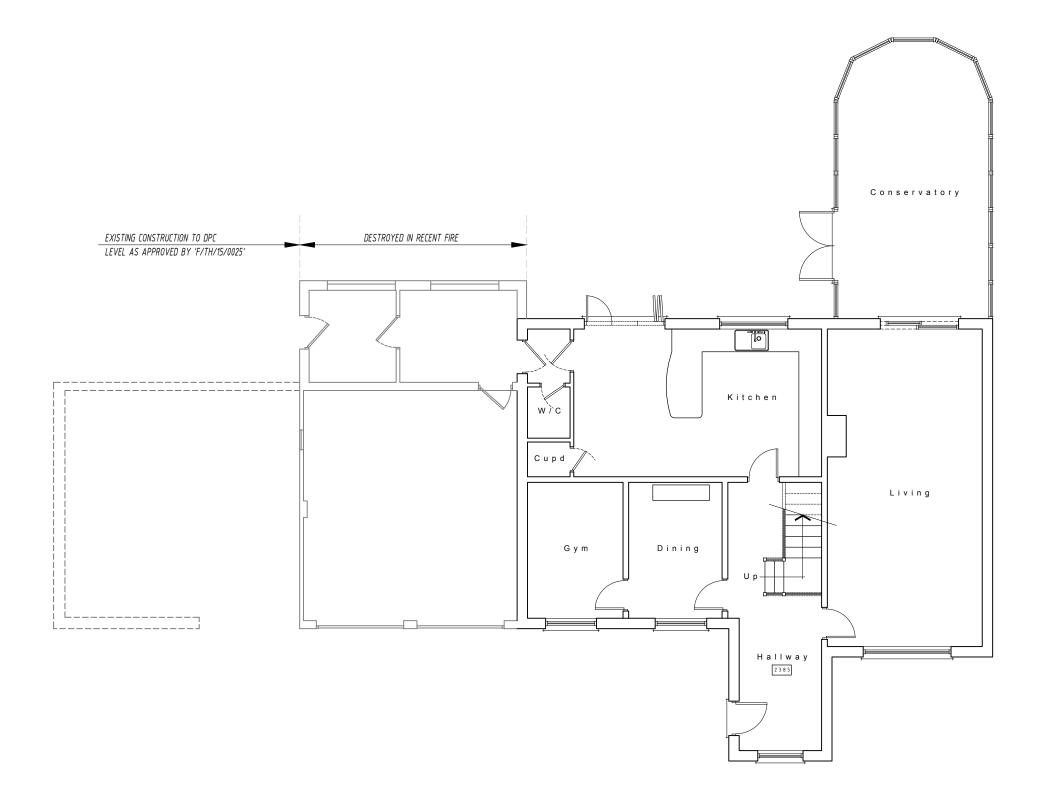

## PLANNING APPLICATION

EXISTING GROUND FLOOR PLAN 1:100

Copyright SDA. All rights reserved. (SDA is a trading name of Archcrest Ltd).

ving is copyright of BLM. No unauthorised copying without prior consent of BLM. is drawn to the owner / builder to consult with neighbouring owners before any work is c

IMPORTANT NOTE: Works to be fully compliant with the CDM 2015 Regulations.

Do not scale from this drawing - Use figured dimensions only (all levels & dimensions to be checked on site)

Client:
Mr Ian Robinson
Location:
The Farmyard
Way Hill
Minster, Ramsgate
CT12 4HS

Project: Proposed Side Extension

(Existing Plans)

Drawn: IS Checked:
Scale: 1:100 @ A3 Date: DEC 2023
Drawing Ro: Rec:
23/181/01 —

Studio on the Green
Ballards Gore Golf Club
Gore Road Canewdon Essex SS42DA
Telephone: (01702) 548 588
www.bdarchitecture.co.uk