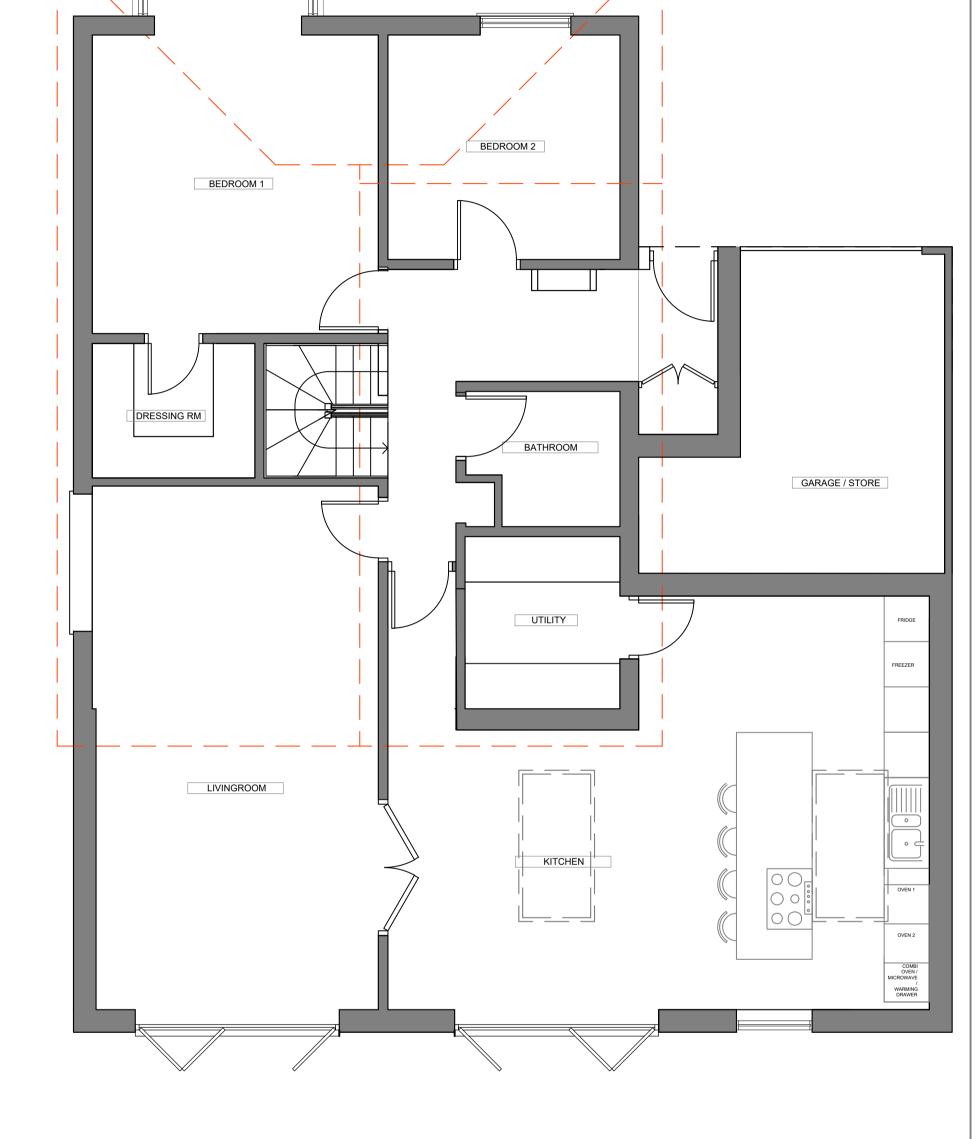

NOTES:

ROOF PLAN
Scale 1:50

PROPOSED FIRST FLOOR PLAN
Scale 1:50

PROPOSED GROUND FLOOR PLAN
Scale 1:50

IMPORTANT:
This drawing is the copyright
and shall not be copied or reproduced without permission.

Unless stated otherwise, all dimensions are in millimetres.