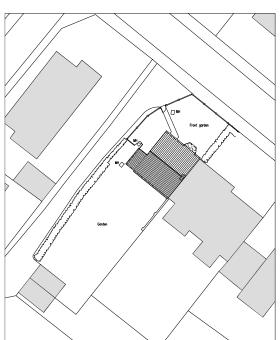

Side Elevation (North West)

Side Elevation (South East)

**Existing Elevations** Scale: 1:100 Garden

Existing Ground Floor Plan Scale: 1:50

Existing Site Plan Scale: 1:200

NORTH

Location Plan Scale: 1:1250

0 10m 20m 30m 40m 50m 5m 15m 25m 35m 45m