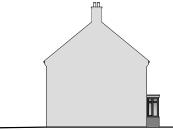

Side Elevation (North West)

Side Elevation (South East)

**Existing Elevations** Scale: 1:100 Garden

Existing Ground Floor Plan Scale: 1:50

Existing Site Plan Scale: 1:200

NORTH

Location Plan Scale: 1:1250

0 10m 20m 30m 40m 50m 5m 15m 25m 35m 45m