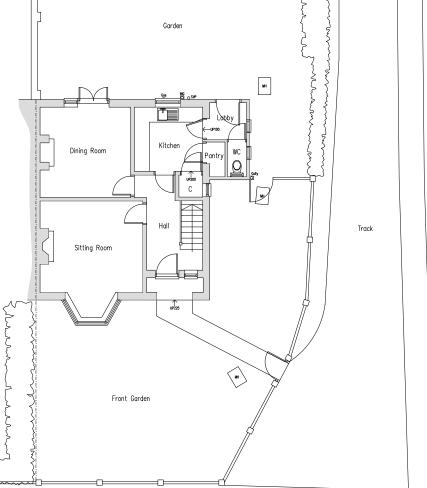

Side Elevation (North West)

Side Elevation (South East)

**Existing Elevations** Scale: 1:100 Garden

Existing Ground Floor Plan Scale: 1:50

Existing Site Plan Scale: 1:200

NORTH

Location Plan Scale: 1:1250

0 10m 20m 30m 40m 50m 5m 15m 25m 35m 45m