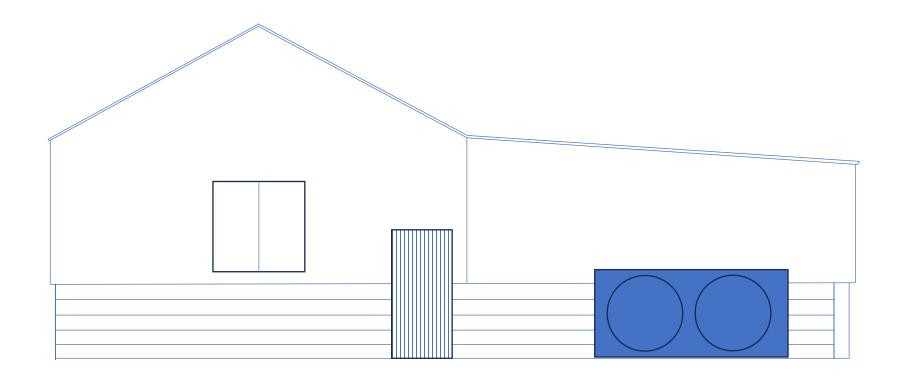

## **Front Elevation**

- Remove turret from roof
- Remove store from front
- Air source heat pump fans are present
  - Cannot include large window on elevation due to air-source fans
- Add a window approx. 1m x 1.4m on left

Old Grain Barn non-material change application to planning DC/21/02612

Revised drawing reference number: 02/02/2024 - 01

All facing to be black clad 'composite' timber, above black painted breeze block as currently present