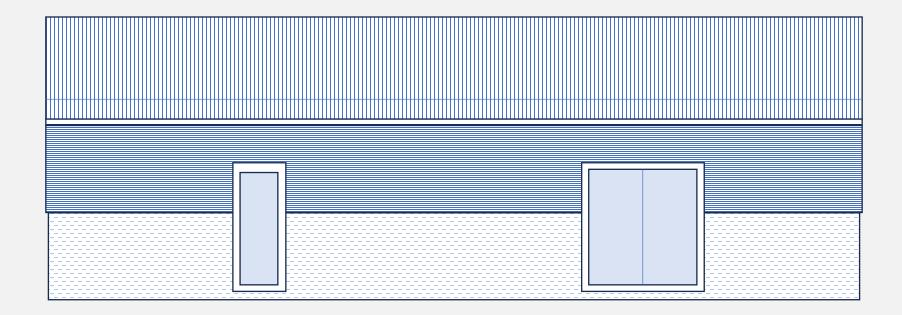

## **Side Elevation South**

- Move single door away from front side to approx. 2.5m
  - (Interior plant room for air-source heat pump means it cannot be installed closer to the front)
- Move large double window closer to rear elevation. Approx 2.5m
  - (evens out windows / doors across this face)
- Turret has been removed from roof
- Roof windows have been removed
- All facing to be black clad 'composite' timber, above black painted breeze block as currently present

Old Grain Barn non-material change application to planning DC/21/02612

Revised drawing reference number: 02/02/2024 - 01

All facing to be black clad 'composite' timber, above black painted breeze block as currently present