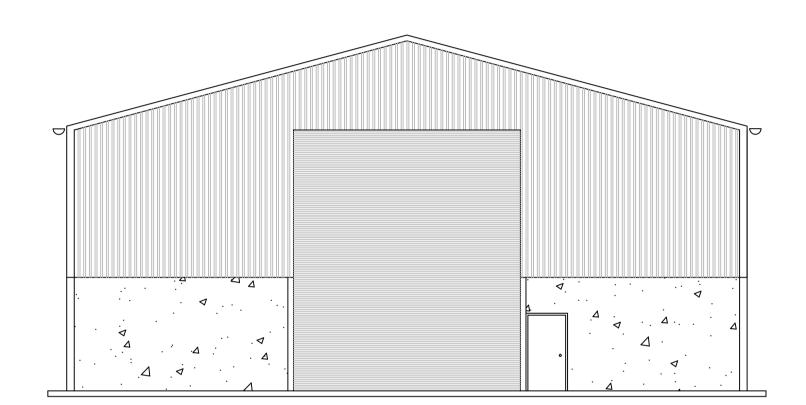

18000

1 2 3 4 5 6 7 8 9 10

Notes

1. Steel Portal Frame Grainstore
2. Natural Cement Fibre Roof
3. Steel Plastisol cladding Juniper Green to Match Existing
4. Concrete Panels to take imposed loads
5. Concrete Power floated floor
6. Black Plastic Rainwater Goods water disposed into Suds system
7. Steel Roller Shutter Door with Personnel Door to RH Side
8. Concrete apron to main entrance