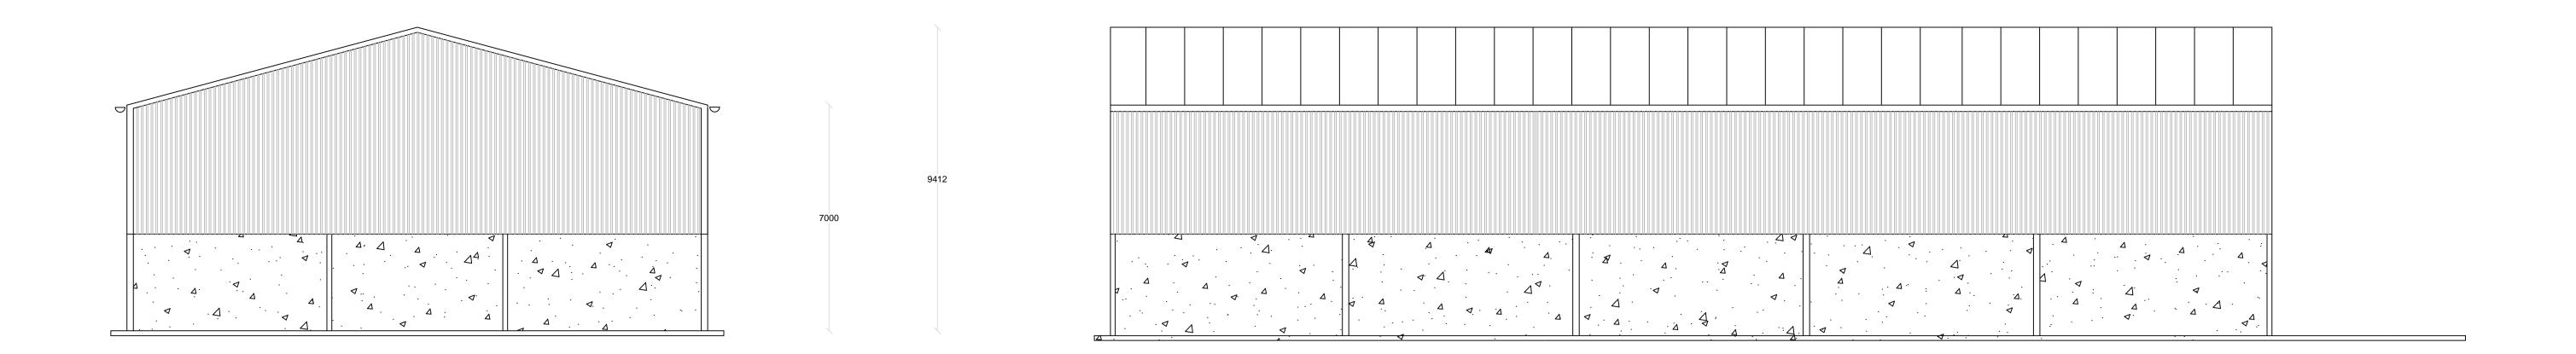

18000

1 2 3 4 5 6 7 8 9 10

Notes

1. Steel Portal Frame Grainstore
2. Natural Cement Fibre Roof
3. Steel Plastisol cladding Juniper Green to Match Existing
4. Concrete Panels to take imposed loads
5. Concrete Power floated floor
6. Black Plastic Rainwater Goods water disposed into Suds system
7. Steel Roller Shutter Door with Personnel Door to RH Side
8. Concrete apron to main entrance