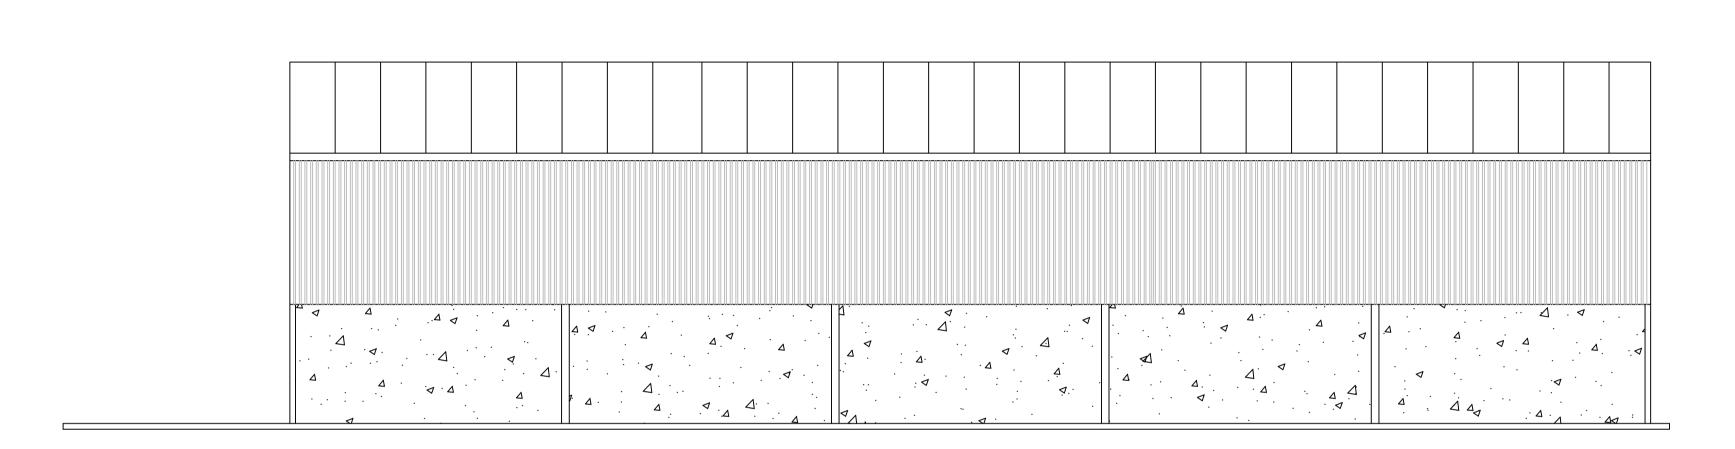

18000

1 2 3 4 5 6 7 8 9 10

Notes

1. Steel Portal Frame Grainstore
2. Natural Cement Fibre Roof
3. Steel Plastisol cladding Juniper Green to Match Existing
4. Concrete Panels to take imposed loads
5. Concrete Power floated floor
6. Black Plastic Rainwater Goods water disposed into Suds system
7. Steel Roller Shutter Door with Personnel Door to RH Side
8. Concrete apron to main entrance