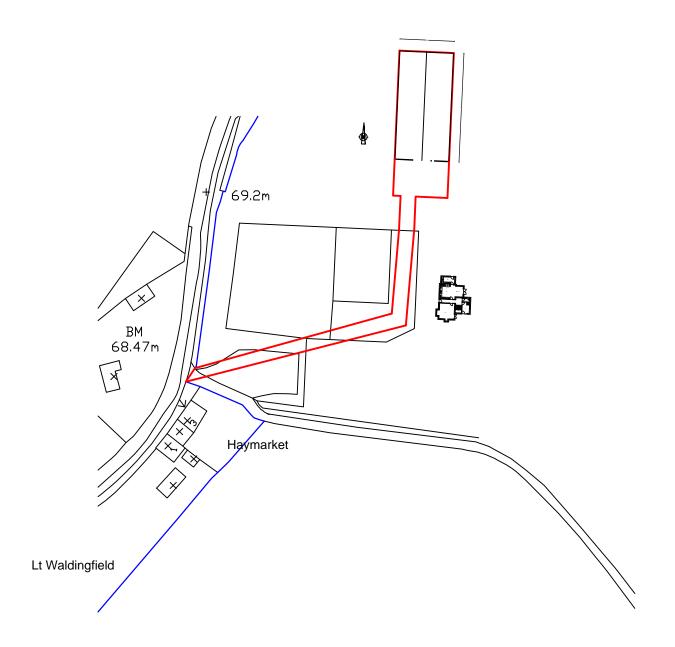

## Address

Haymarket Farm Lt Waldingfield

| Client             | Drg No 2 |
|--------------------|----------|
| Mr & Mrs H Edgeley |          |

Rev

## Drawing Title Location Plan

Scale 1:1250

Date 01.02.2024 Drawn CBM Checked

Do not scale the drawing, use figured dimensions only. Report discrepancies and mistakes as soon as they become apparent.

This drawing is subject to copyright. The Client has an implied right to use the drawings once fees are paid in full unless agreed otherwise in writing.