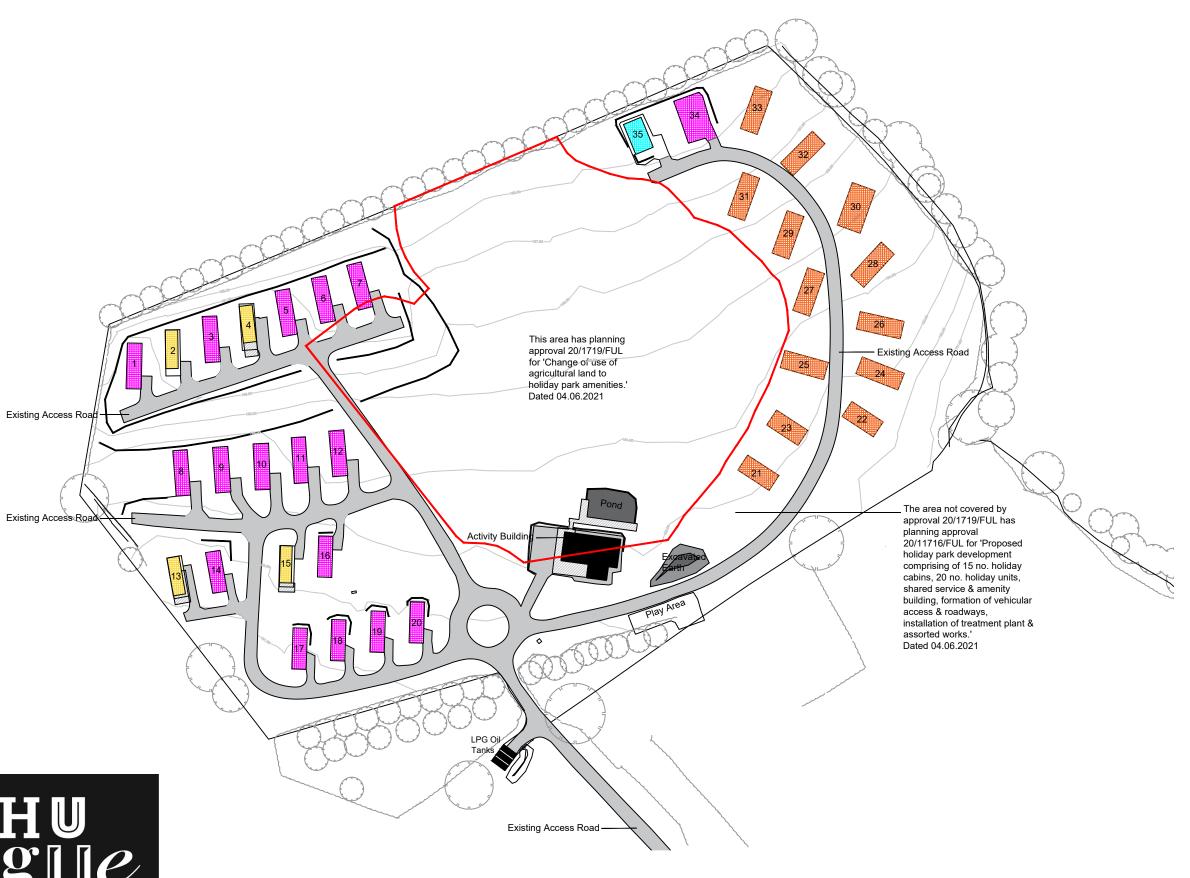

Existing Static Caravans
Existing Holiday Unit
Existing Pad Construction but no Static Caravan
Proposed Caravan/Holiday Unit Location - yet to be built

| Project Planning Regularisation at land at Aelybryn (now Cwm Hafren Holiday Park), Aberhaseph, SY16 3HR |                                        |
|---------------------------------------------------------------------------------------------------------|----------------------------------------|
| Drawing Status Stage 3a: Planning                                                                       | Drawing Title  Amenity Space Site Plan |
| Scalel: 1250 @ A3Date 12.12.23  Drawn by WRF Checked DH                                                 | Drawing No Rev<br>Y064.3a.3.204        |