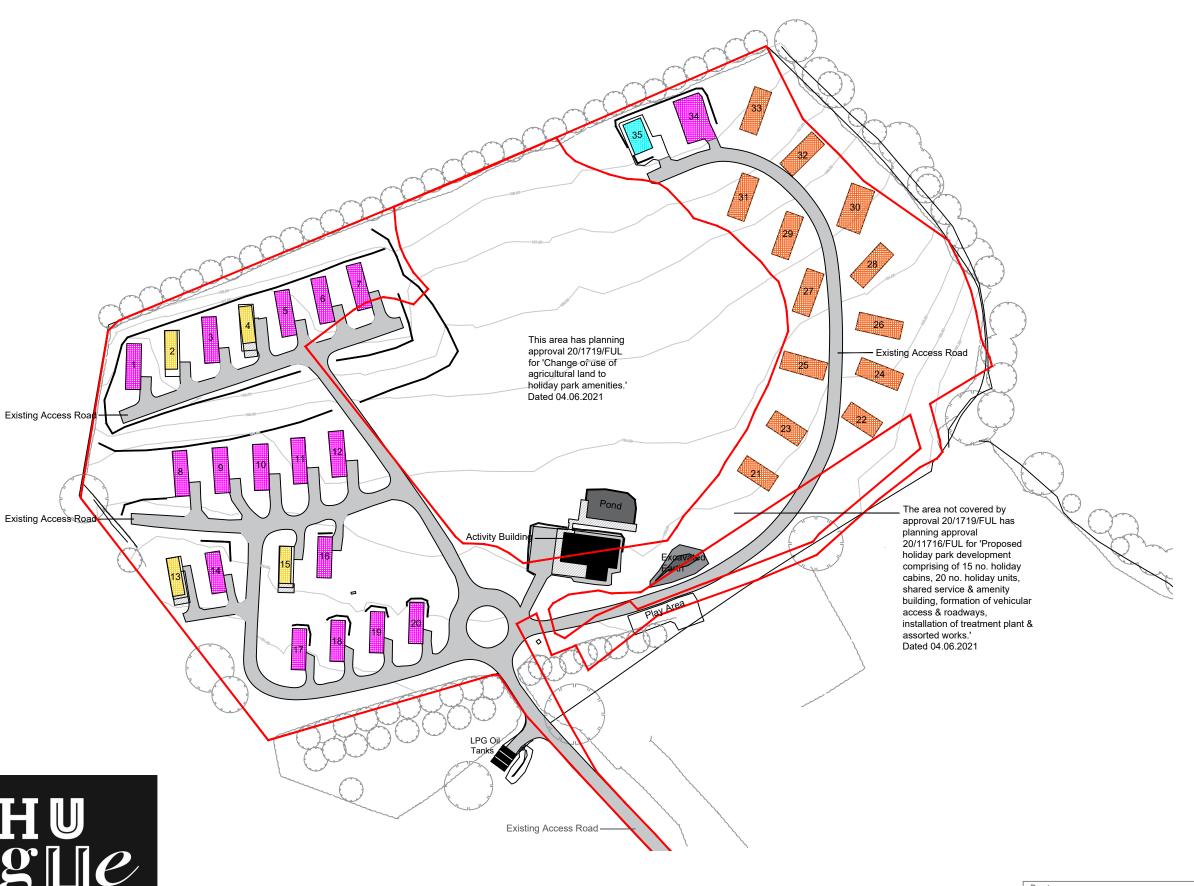

Existing Static Caravans

Existing Holiday Unit

Existing Pad Construction but no Static Caravan Proposed Caravan/Holiday Unit Location - yet to be built

| Project Planning Regularisation at land at Aelybryn (now Cwm Hafren Holiday Park), Aberhaseph, SY16 3HR |  |                                                |     |
|---------------------------------------------------------------------------------------------------------|--|------------------------------------------------|-----|
| Drawing Status<br>Stage 3a: Planning                                                                    |  | Drawing Title  As Built and Proposed Site Plan |     |
| Scale 1:1250 @ A3 Date<br>Drawn by WRF Check                                                            |  | Drawing No<br>Y064.3a.3.200                    | Rev |