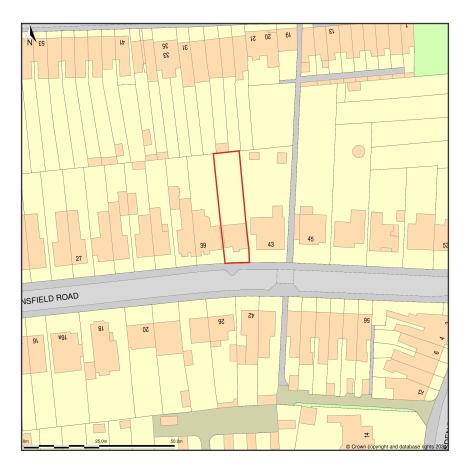

## 41, Beaconsfield Road, Basingstoke, Hampshire, RG21 3DQ

Location Plan shows area bounded by: 463826.32, 151547.21 463967.74, 151688.63 (at a scale of 1:1250), OSGridRef: SU63895161. The representation of a road, track or path is no evidence of a right of way. The representation of features as lines is no evidence of a property boundary.