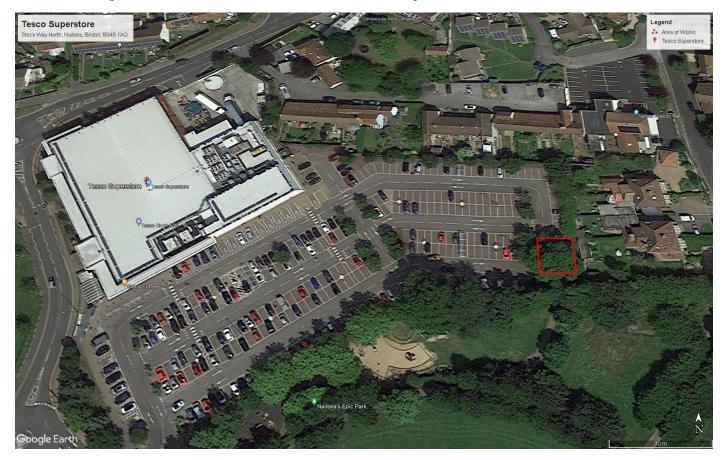

Ground Control Limited Kingfisher House Radford Way Billericay Essex CM12 0EQ T 01277 650 697 E info@ground-control.co.uk www.ground-control.co.uk

Walnut tree has 3 heavily weighted branches that overhang the roadway and parking bays. Risk of splitting and falling on to bays causing injury or damage to public or vehicles.