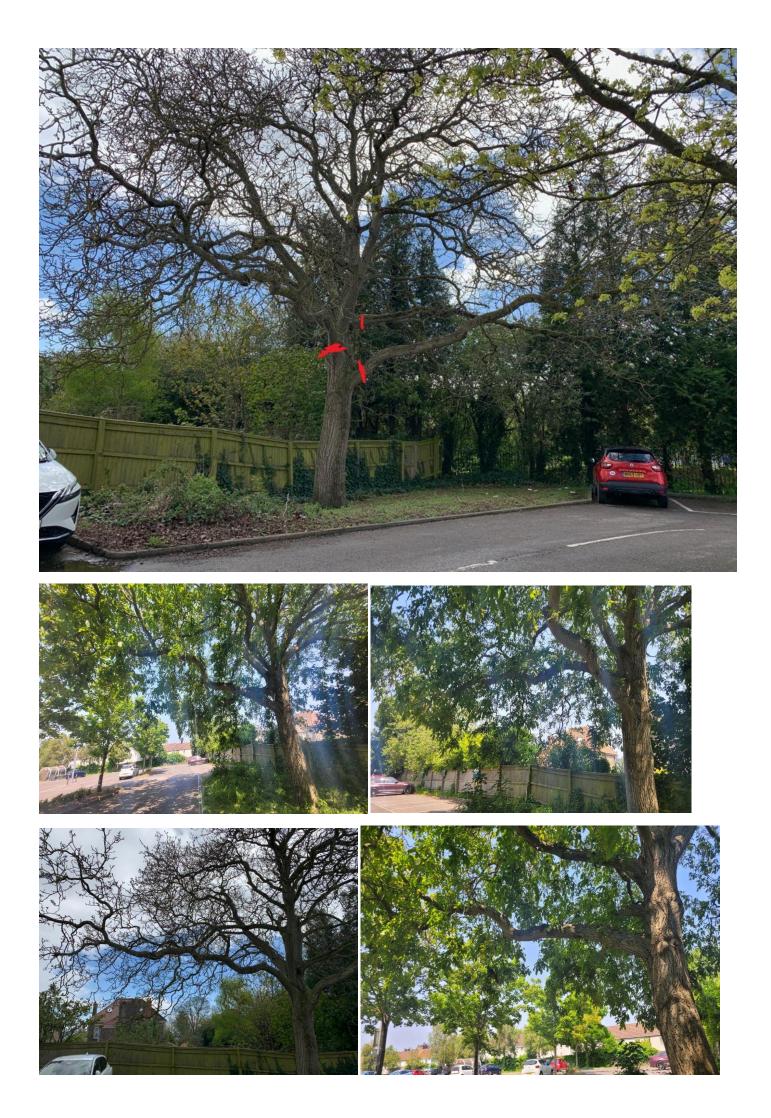

Ground Control Limited Kingfisher House Radford Way Billericay Essex CM12 0EQ T 01277 650 697 E info@ground-control.co.uk www.ground-control.co.uk

Walnut tree has 3 heavily weighted branches that overhang the roadway and parking bays. Risk of splitting and falling on to bays causing injury or damage to public or vehicles.

1 x large Walnut tree in rear of car park requires 3 x heavily weighted limbs to be removed. Limbs due to heavy weight now have potential to split and fall on to public or vehicles. Limbs are now causing issues for larger vehicles turning in the area. Tree to be cut to best horticultural practice.