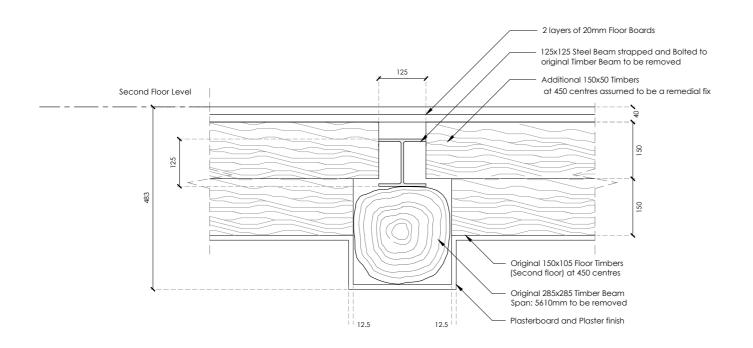

## Existing Beam Arrangement (Section)

Existing Beam Arrangement (Elevation)

Proposed Beam Arrangement (Section)

Proposed Beam Arrangement (Elevation)

Party Wall Etc Act 1996
The works indicated on these drawings may be within the provisions of the Act. It is the building owner's responsibility to serve the requisite notice(s) to adjoining owners and otherwise comply with the Act.