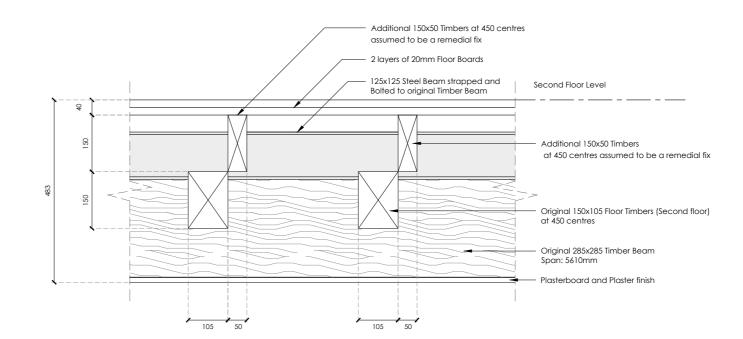

## Existing Beam Arrangement (Section)

Existing Beam Arrangement (Elevation)

Proposed Beam Arrangement (Section)

Proposed Beam Arrangement (Elevation)

Party Wall Etc Act 1996
The works indicated on these drawings may be within the provisions of the Act. It is the building owner's responsibility to serve the requisite notice(s) to adjoining owners and otherwise comply with the Act.