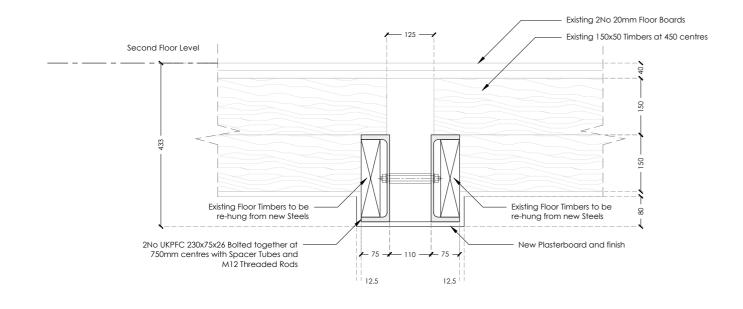

## Existing Beam Arrangement (Section)

Existing Beam Arrangement (Elevation)

Proposed Beam Arrangement (Section)

Proposed Beam Arrangement (Elevation)

Party Wall Etc Act 1996
The works indicated on these drawings may be within the provisions of the Act. It is the building owner's responsibility to serve the requisite notice(s) to adjoining owners and otherwise comply with the Act.