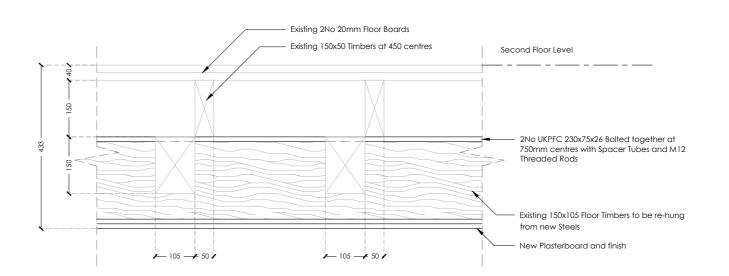

## Existing Beam Arrangement (Section)

Existing Beam Arrangement (Elevation)

Proposed Beam Arrangement (Section)

Proposed Beam Arrangement (Elevation)

Party Wall Etc Act 1996
The works indicated on these drawings may be within the provisions of the Act. It is the building owner's responsibility to serve the requisite notice(s) to adjoining owners and otherwise comply with the Act.