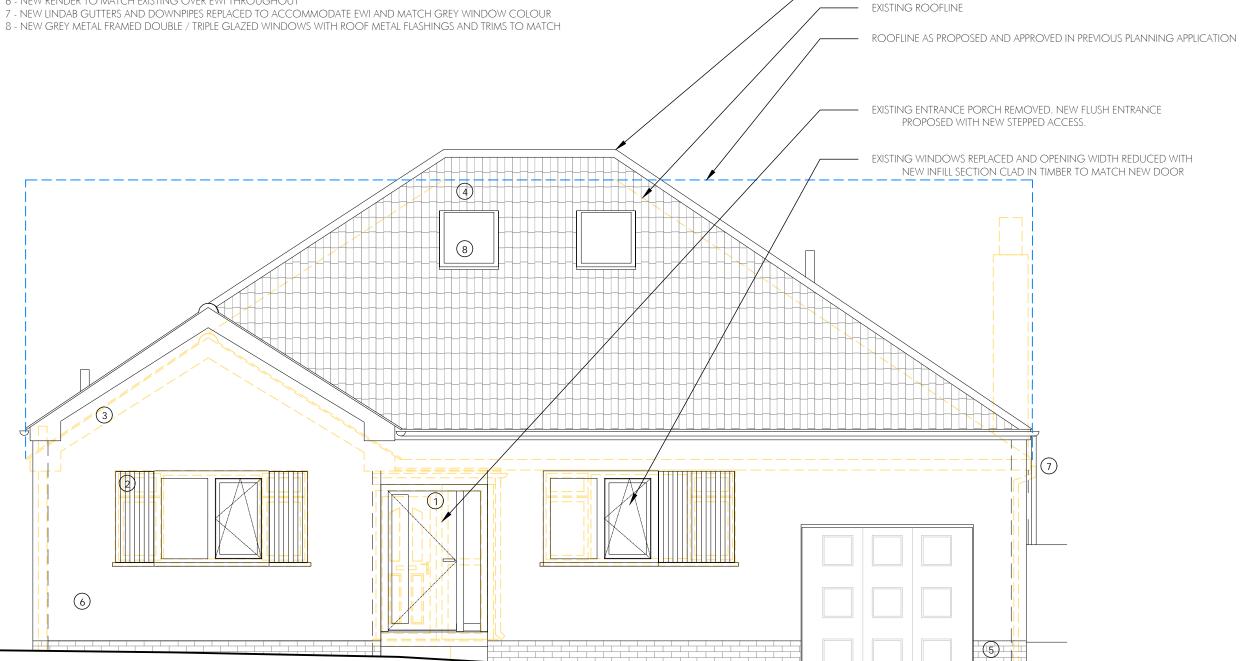

## MATERIALS

- 1 NEW ALUMINUM CLAD ENTRANCE DOOR AND SIDELIGHT
- 2 VERTICAL HIT & MISS TIMBER CLADDING
- 3 NEW SOFFIT AND FASCIA TO MATCH WINDOW COLOUR
- 4 EXISTING DOUBLE ROMAN CONCRETE TILES RETAINED
- 5 NEW BRICK SLIP PLINTH TO MATCH EXISTING
- 6 NEW RENDER TO MATCH EXISTING OVER EWI THROUGHOUT

HAWKLAND ARCHITECTURE & CONSTRUCTION

44 King Street, Bristol

PROJECT

50 BLEADON HILL PLANNING APPLICATION PROPOSED E ELEVATION SCALE @A3 1:50

30/01/24

REV

DRAWING NO.

07851210015 ben@hawkland.co.uk