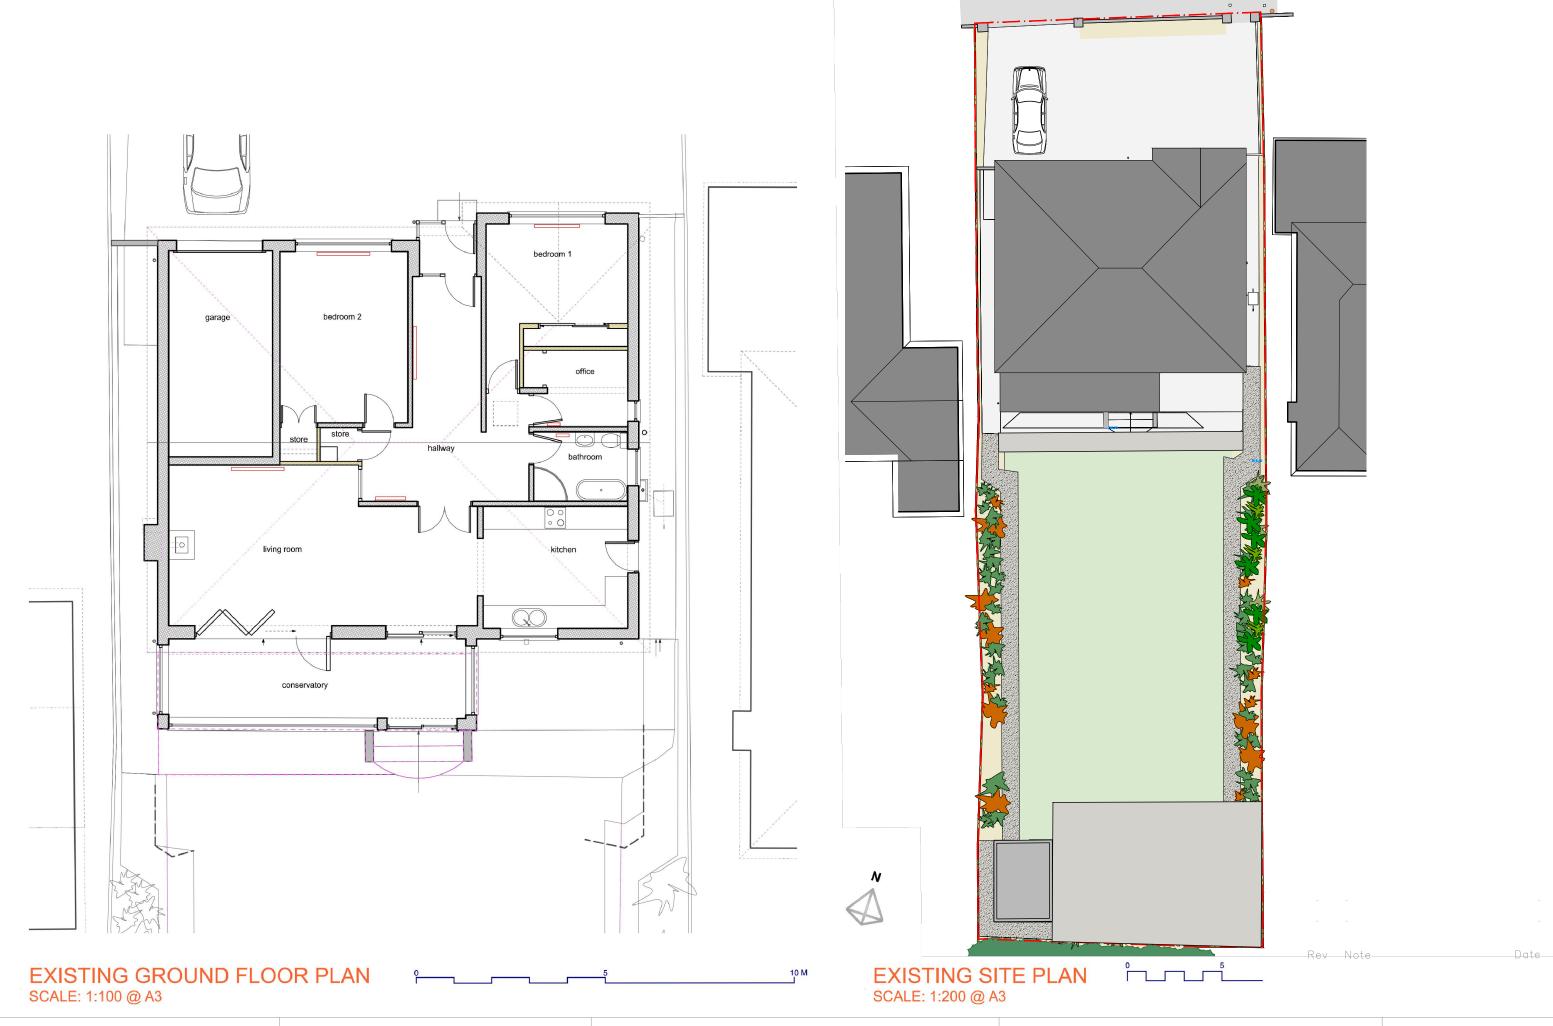

Prepared by Hawkland Group Ltd 44 King Street, Bristol BS15 1DH 07851210015 ben@hawkland.co.uk PROJECT

DRAWING TITLE

50 BLEADON HILL
PLANNING APPLICATION
EXISTING FLOOR & SITE PLAN

ALE @A3 1:50

DRAWN BY

OATE 30/01/24

REV

DRAWING NO. 1808(L)01

EXISTING WEST ELEVATION SCALE: 1:100 @ A3

EXISTING SOUTH ELEVATION SCALE: 1:100

EXISTING NORTH ELEVATION SCALE: 1:100

Rev Note

Date

91:100

DRAWING TITLE

DRAWN BY AK

REV

Date

DRAWN BY AK

Rev Note

Date

Prepared by Hawkland Group Ltd 44 King Street, Bristol BS15 1DH 07851210015 ben@hawkland.co.uk PROJECT 50 BLEADON HILL