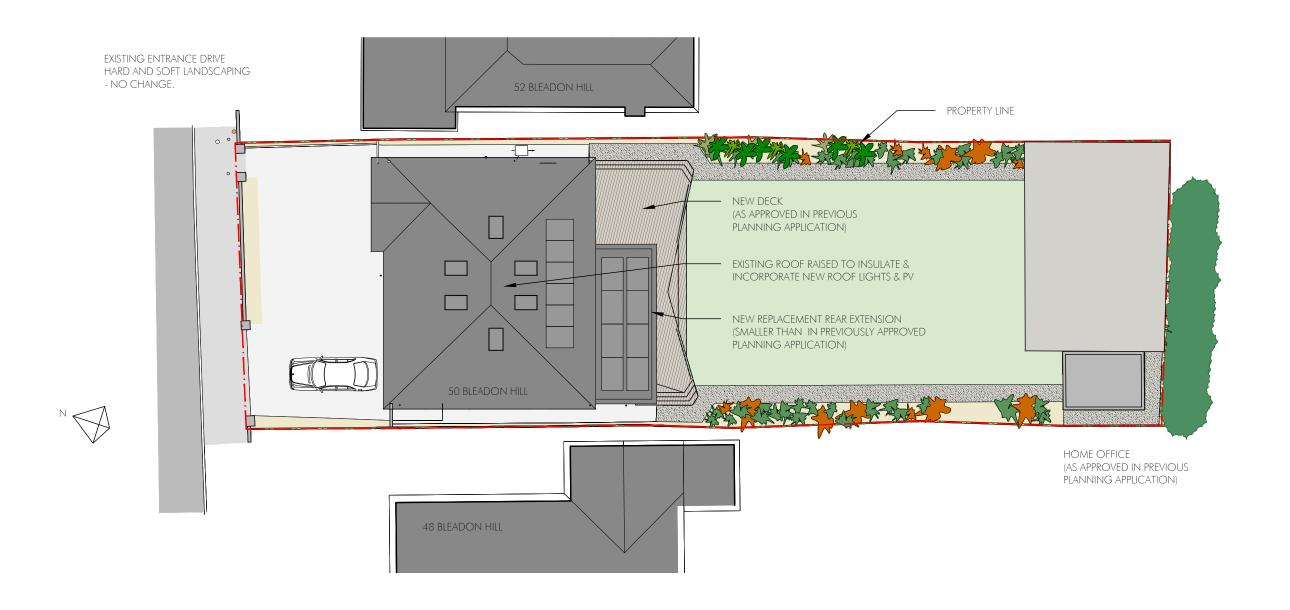

DRAWING TITLE PLANNING APPLICATION PROPOSED SITE PLAN

SCALE @A3 1: 200

DATE 30/01/24

DRAWING NO. 1808(L)04

HAWKLAND ARCHITECTURE & CONSTRUCTION

44 King Street, Bristol
BS15 1DH
07851210015 ben@hawkland.co.uk