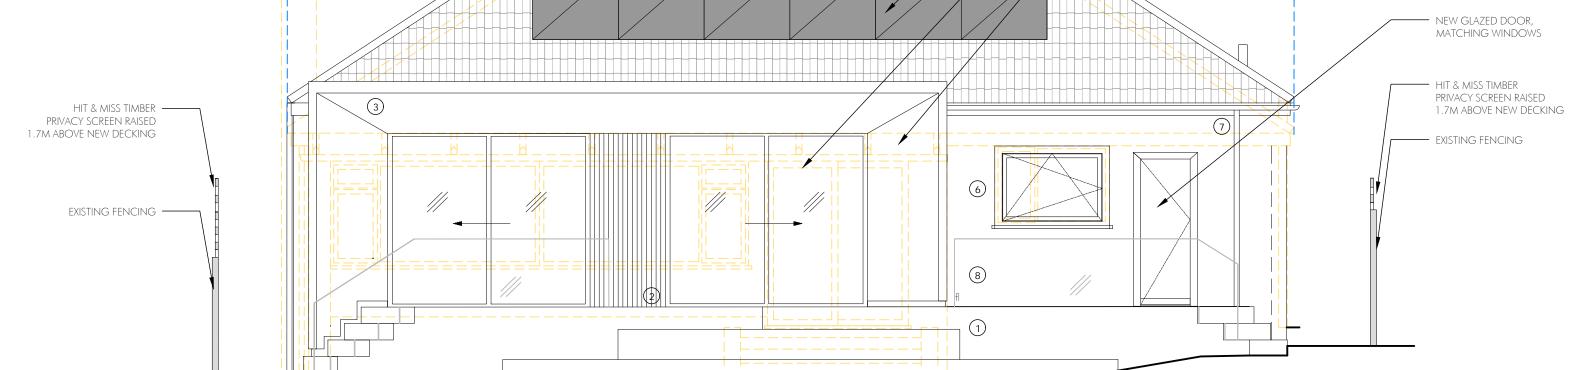

## MATERIALS

- 1 NEW TIMBER DECK
- 2 VERTICALLY LAID HIT & MISS TIMBER CLADDING
- 3 ANGLED SOFFIT/REVEAL IN WHITE / GREY RENDER OR SIMILAR APPROVED
- 4 EXISTING DOUBLE ROMAN CONCRETE TILES RETAINED
- 5 NEW GREY METAL FRAMED DOUBLE / TRIPLE GLAZED WINDOWS WITH ROOF METAL FLASHINGS AND TRIMS TO MATCH
- 6 NEW RENDER TO MATCH EXISTING OVER EWI THROUGHOUT
- 7 NEW LINDAB GUTTERS AND DOWNPIPES REPLACED TO ACCOMMODATE EWI AND MATCH GREY WINDOW COLOUR