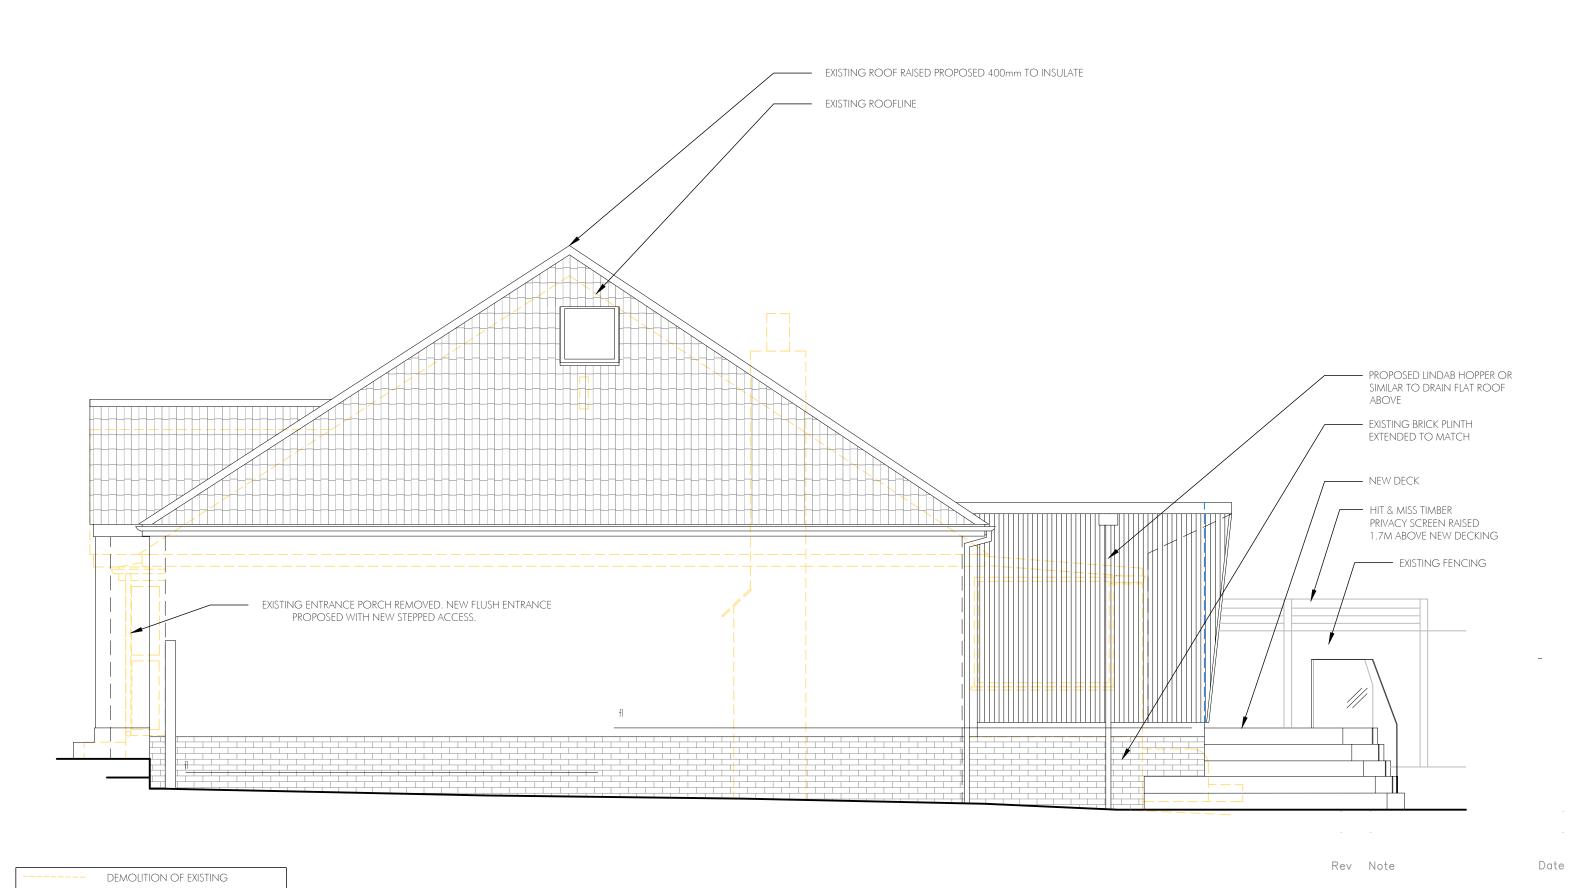

DEMOLITION OF EXISTING

PREVIOUS PLANNING APPLICATION (20/P/3017/FUH) PROPOSAL EXTENTS

Rev Note

Date

EXISTING ROOF RAISED PROPOSED 400mm TO INSULATE

DEMOLITION OF EXISTING PREVIOUS PLANNING APPLICATION (20/P/3017/FUH) PROPOSAL EXTENTS

30/01/24

EXISTING ROOF RAISED PROPOSED 400mm TO INSULATE

EXISTING ROOFLINE

DRAWING NO. 1808(L)08

PREVIOUS PLANNING APPLICATION (20/P/3017/FUH) PROPOSAL EXTENTS

Prepared by Hawkland Group Ltd 44 King Street, Bristol BS15 1DH 07851210015 ben@hawkland.co.uk