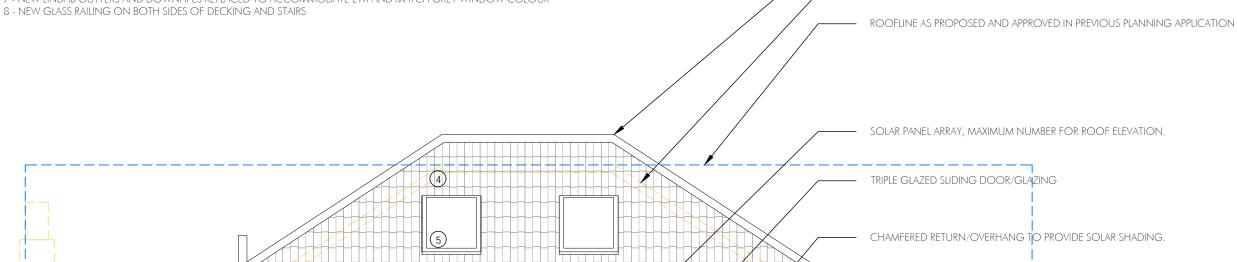

## MATERIALS

- 1 NEW TIMBER DECK
- 2 VERTICALLY LAID HIT & MISS TIMBER CLADDING
- 3 ANGLED SOFFIT/REVEAL IN WHITE / GREY RENDER OR SIMILAR APPROVED
- 4 EXISTING DOUBLE ROMAN CONCRETE TILES RETAINED
- 5 NEW GREY METAL FRAMED DOUBLE / TRIPLE GLAZED WINDOWS WITH ROOF METAL FLASHINGS AND TRIMS TO MATCH
- 6 NEW RENDER TO MATCH EXISTING OVER EWI THROUGHOUT
- 7 NEW LINDAB GUTTERS AND DOWNPIPES REPLACED TO ACCOMMODATE EWI AND MATCH GREY WINDOW COLOUR