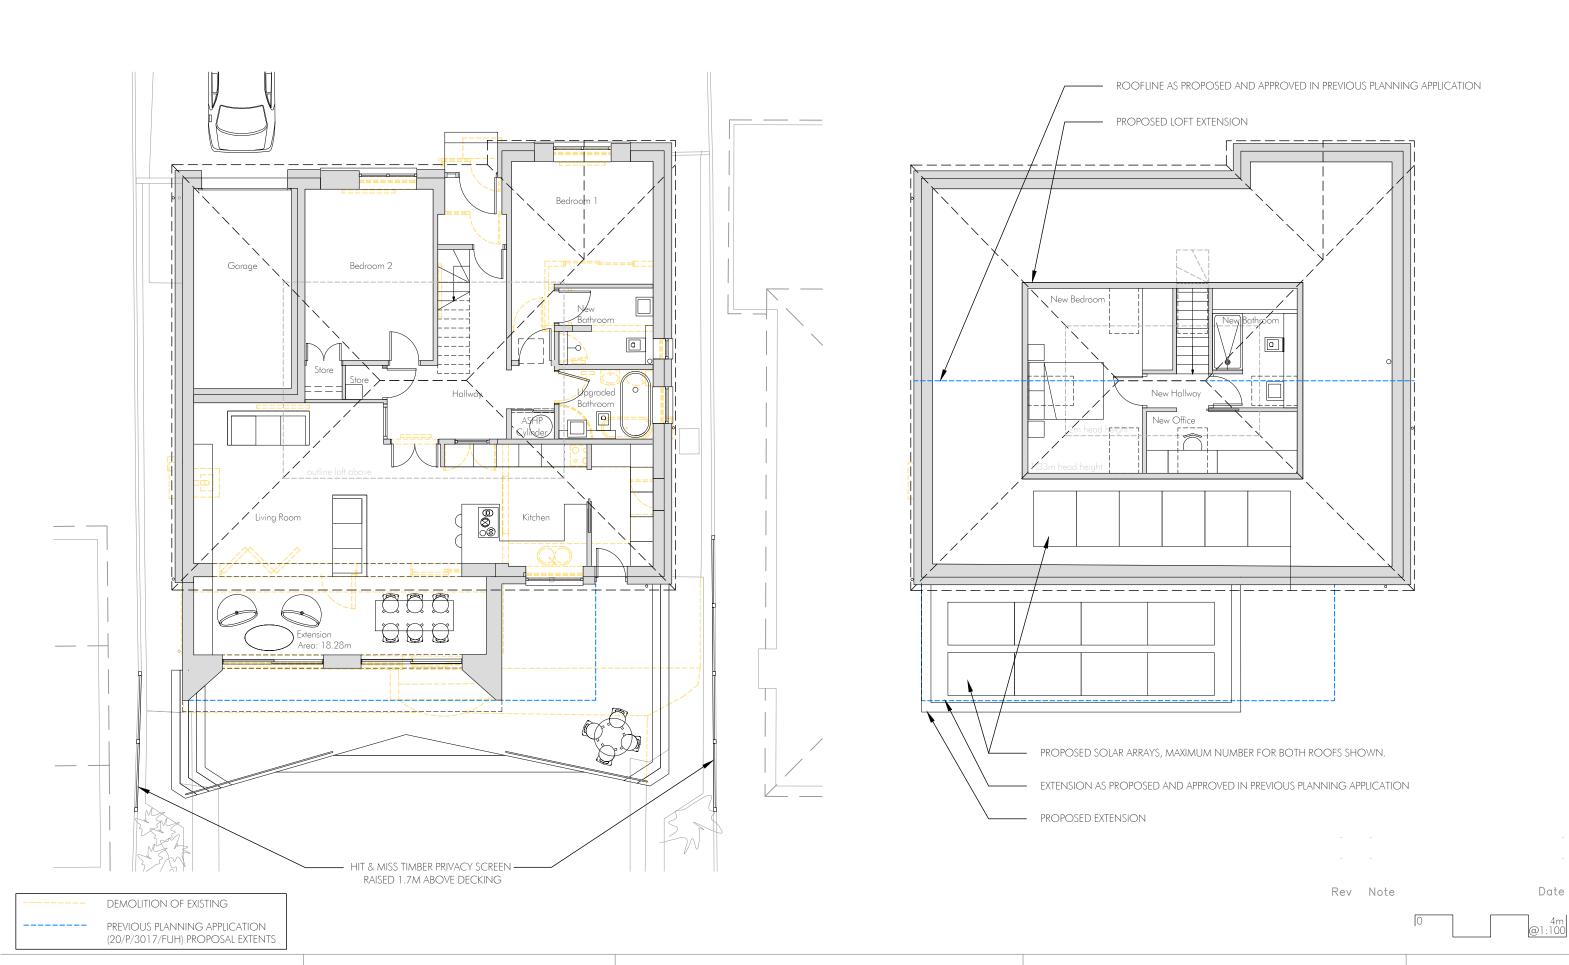

PROJECT

DRAWING TITLE

50 BLEADON HILL
PLANNING APPLICATION
PROPOSED FLOOR & LOFT PLAN

SCALE @A3 1:50

DRAWN BY AK

DATE 30/01/24

DRAWING NO. 1808(L)05

DEMOLITION OF EXISTING

PREVIOUS PLANNING APPLICATION (20/P/3017/FUH) PROPOSAL EXTENTS

Rev Note

Date

EXISTING ROOF RAISED PROPOSED 400mm TO INSULATE

DEMOLITION OF EXISTING PREVIOUS PLANNING APPLICATION (20/P/3017/FUH) PROPOSAL EXTENTS