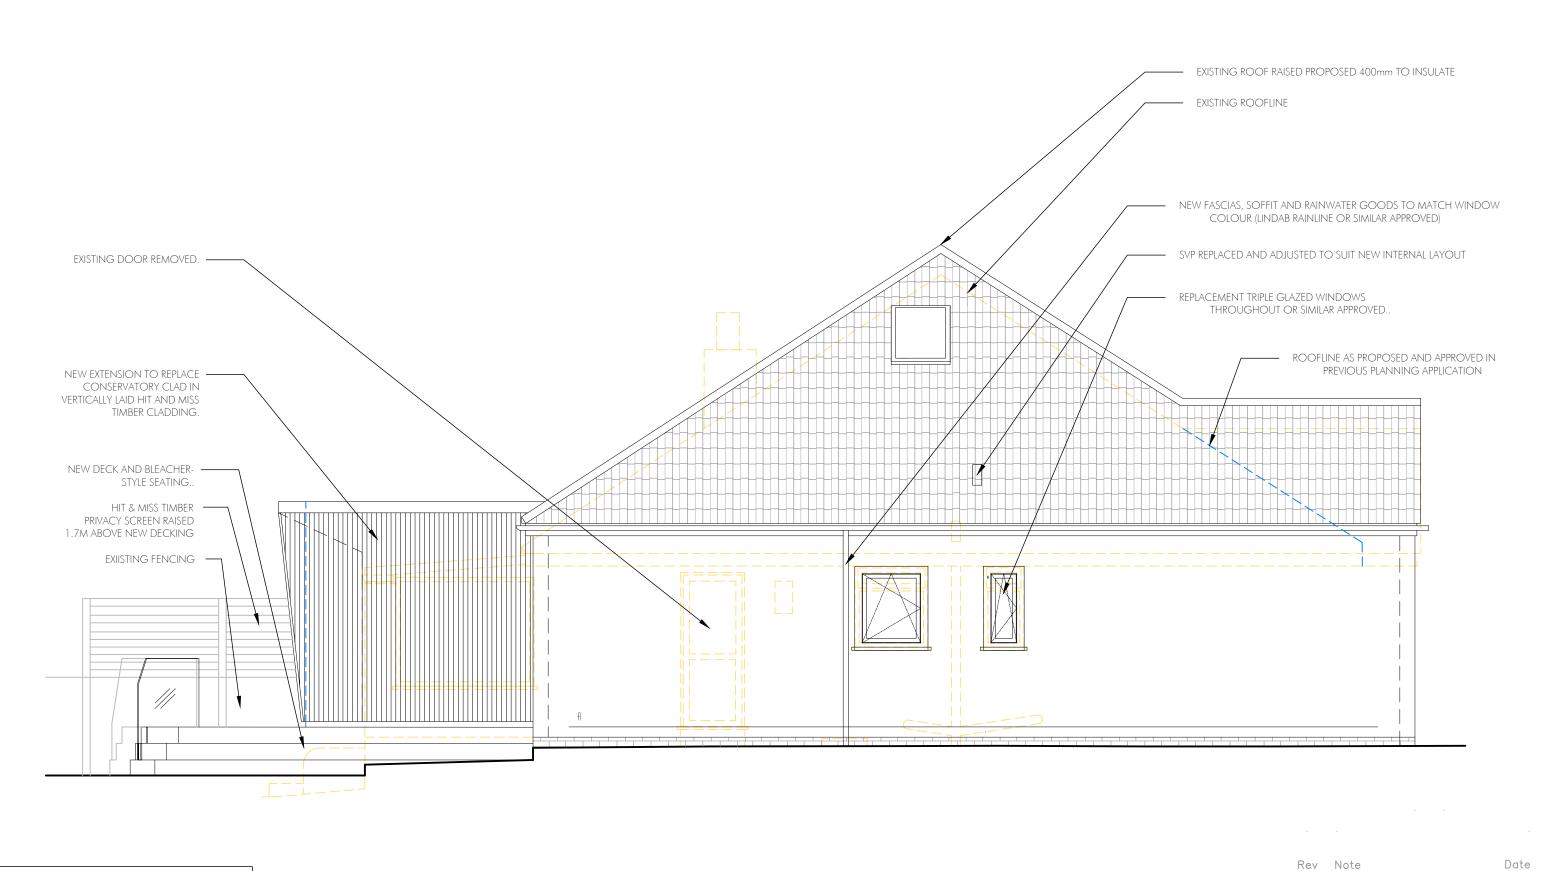

DEMOLITION OF EXISTING

PREVIOUS PLANNING APPLICATION (20/P/3017/FUH) PROPOSAL EXTENTS

Rev Note

Date

EXISTING ROOF RAISED PROPOSED 400mm TO INSULATE

DEMOLITION OF EXISTING PREVIOUS PLANNING APPLICATION (20/P/3017/FUH) PROPOSAL EXTENTS

30/01/24

EXISTING ROOF RAISED PROPOSED 400mm TO INSULATE

EXISTING ROOFLINE

DRAWING NO. 1808(L)08

PREVIOUS PLANNING APPLICATION (20/P/3017/FUH) PROPOSAL EXTENTS

Prepared by Hawkland Group Ltd 44 King Street, Bristol BS15 1DH 07851210015 ben@hawkland.co.uk