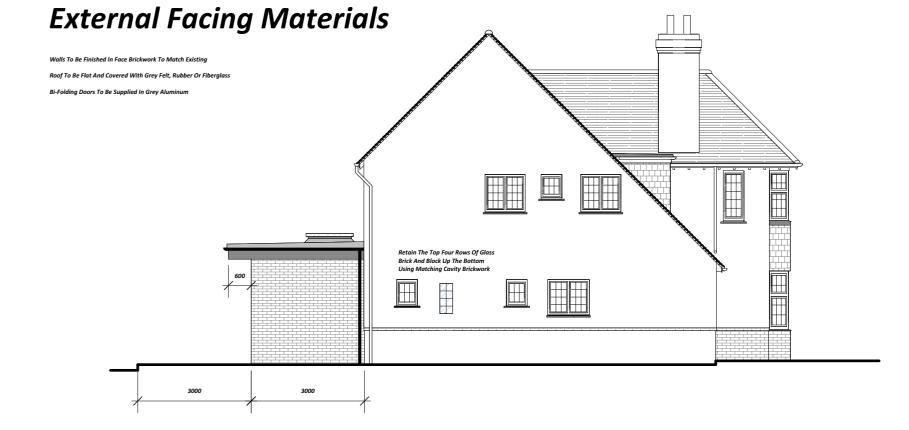

**Proposed Side Elevation** 

1m | 2m | 3m | 4m | 5m 42 Coleman Avenue Hove Drawing No 02 Scale 1:100 on A2 paper This drawing and the information contained within is the property of Darren Moore and may not be used, transmitted or reproduced in whole or in part without prior written consent from Darren Moore Please do not scale off the plans, any critical sizes to be confirmed with Darren Moore