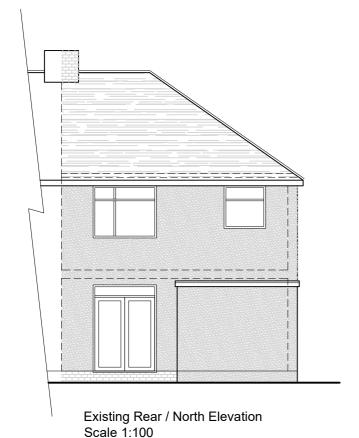

0 1 2 3 4 5

Existing Side / West Elevation Scale 1:100

Existing Section Through Semi Pair / East Elevation Scale 1:100

Warren Payne MRICS Chartered Building Surveyor e-mail: warren@wpprojects.co.uk mobile: 07818 436 126 PROPERTY 24 Hillyfield Road Bristol BS13 7QF

DRAWING TITLE

Existing Details

Elevations

Note

NOTES
Responsibility is not accepted for errors made by others in scaling from this drawing
All construction Information should be taken

from figured dimensions only
All dimensions to be checked on site
prior to construction.
This drawing has been measured to a scale