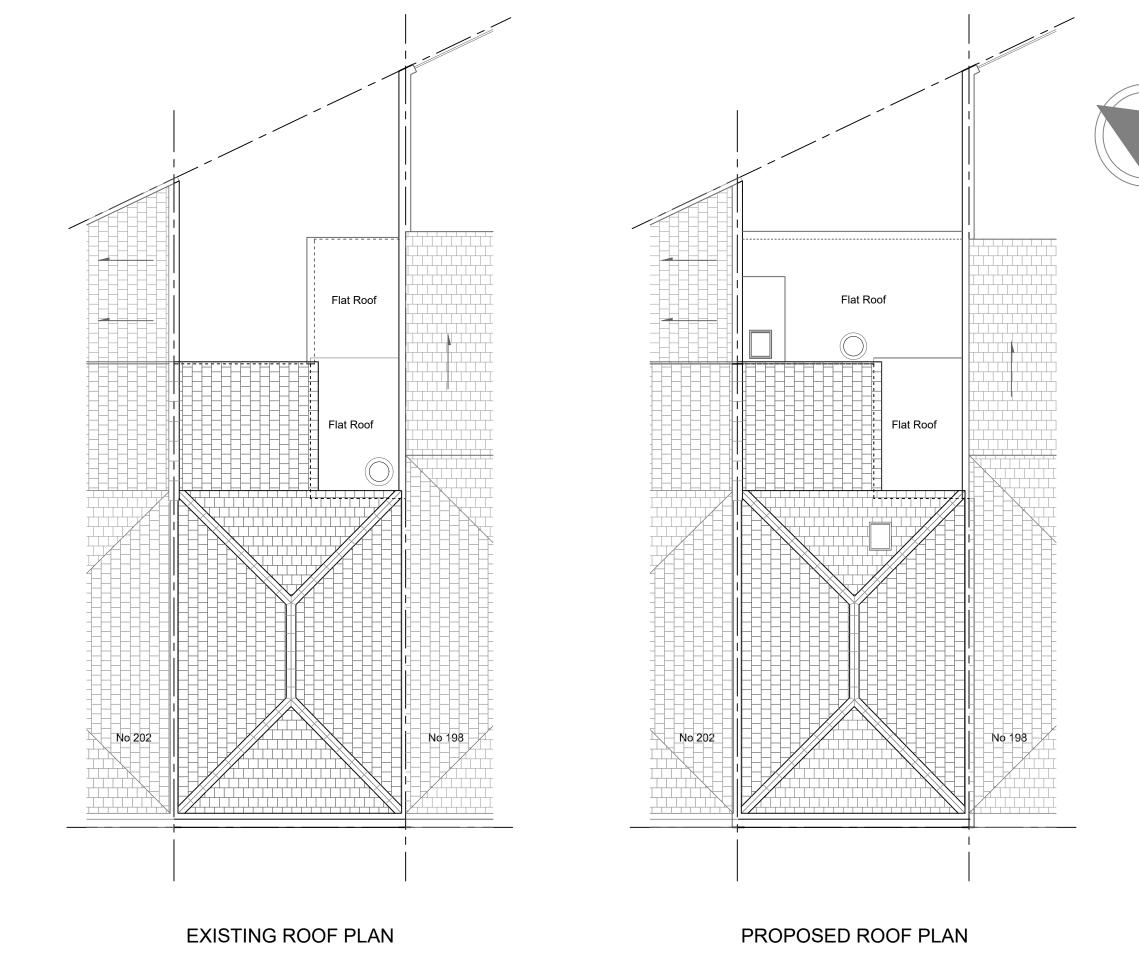

| Rev                                                                                                  |  | Date                        |                       |  |  |  |
|------------------------------------------------------------------------------------------------------|--|-----------------------------|-----------------------|--|--|--|
| PROJECT 200 Cheltenham Road, Bristol BS6 5QZ                                                         |  |                             |                       |  |  |  |
| DRAWING TITLE Existing / Proposed Roof Plan                                                          |  |                             |                       |  |  |  |
| June, 2023                                                                                           |  | <sup>Scale</sup> 1/100 @ A3 | Drawn. No. 23PP28/003 |  |  |  |
| FORSPACE ARCHITECTURAL / CIVIL / STRUCTURAL / CONSULTANTS   ASSOCIATES = DESIGN&BUILD Hold Structure |  |                             |                       |  |  |  |