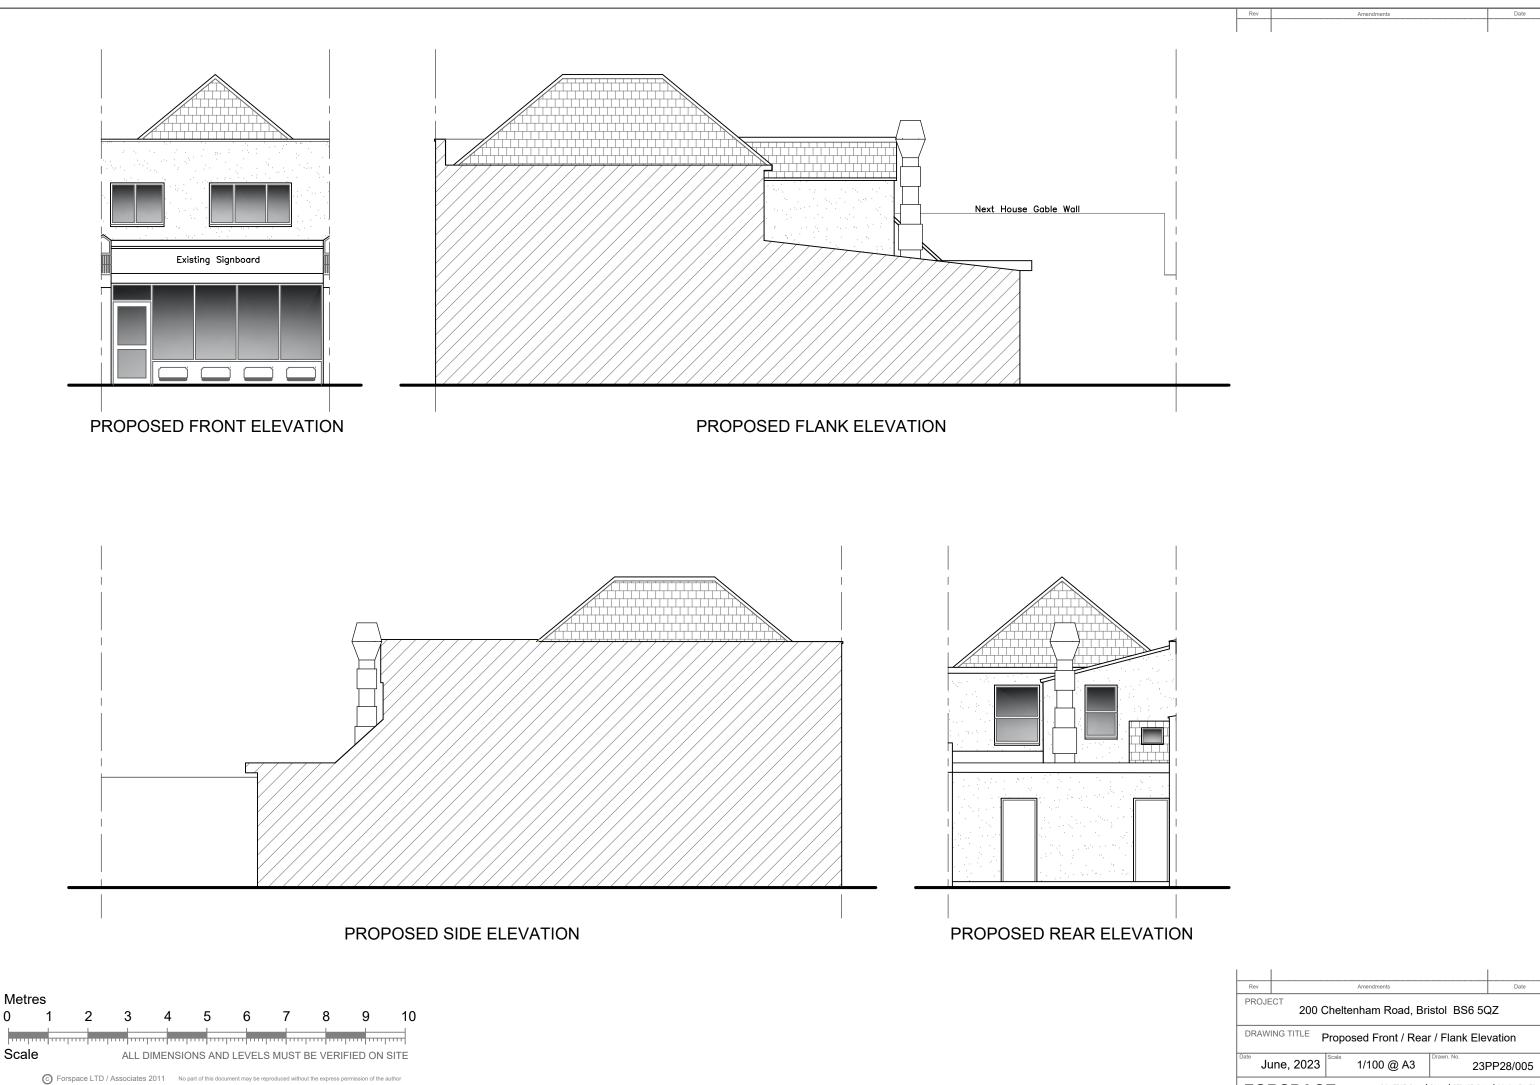

| Rev                                                                                                                                                                              | Amendments |                             |                       | Date |
|----------------------------------------------------------------------------------------------------------------------------------------------------------------------------------|------------|-----------------------------|-----------------------|------|
| PROJECT 200 Cheltenham Road, Bristol BS6 5QZ                                                                                                                                     |            |                             |                       |      |
| DRAWING TITLE Proposed Front / Rear / Flank Elevation                                                                                                                            |            |                             |                       |      |
| June, 2023                                                                                                                                                                       |            | <sup>Scale</sup> 1/100 @ A3 | Drawn. No. 23PP28/005 |      |
| FORSPACE ARCHITECTURAL / CIVIL / STRUCTURAL / CONSULTANTS   ASSOCIATES•DESIGN&BUILD 190 Blogdon Rood, New Madden, Survey KT3 4AL   Email: Info@forspace.co.uk Tel: 0208 949 7494 |            |                             |                       |      |