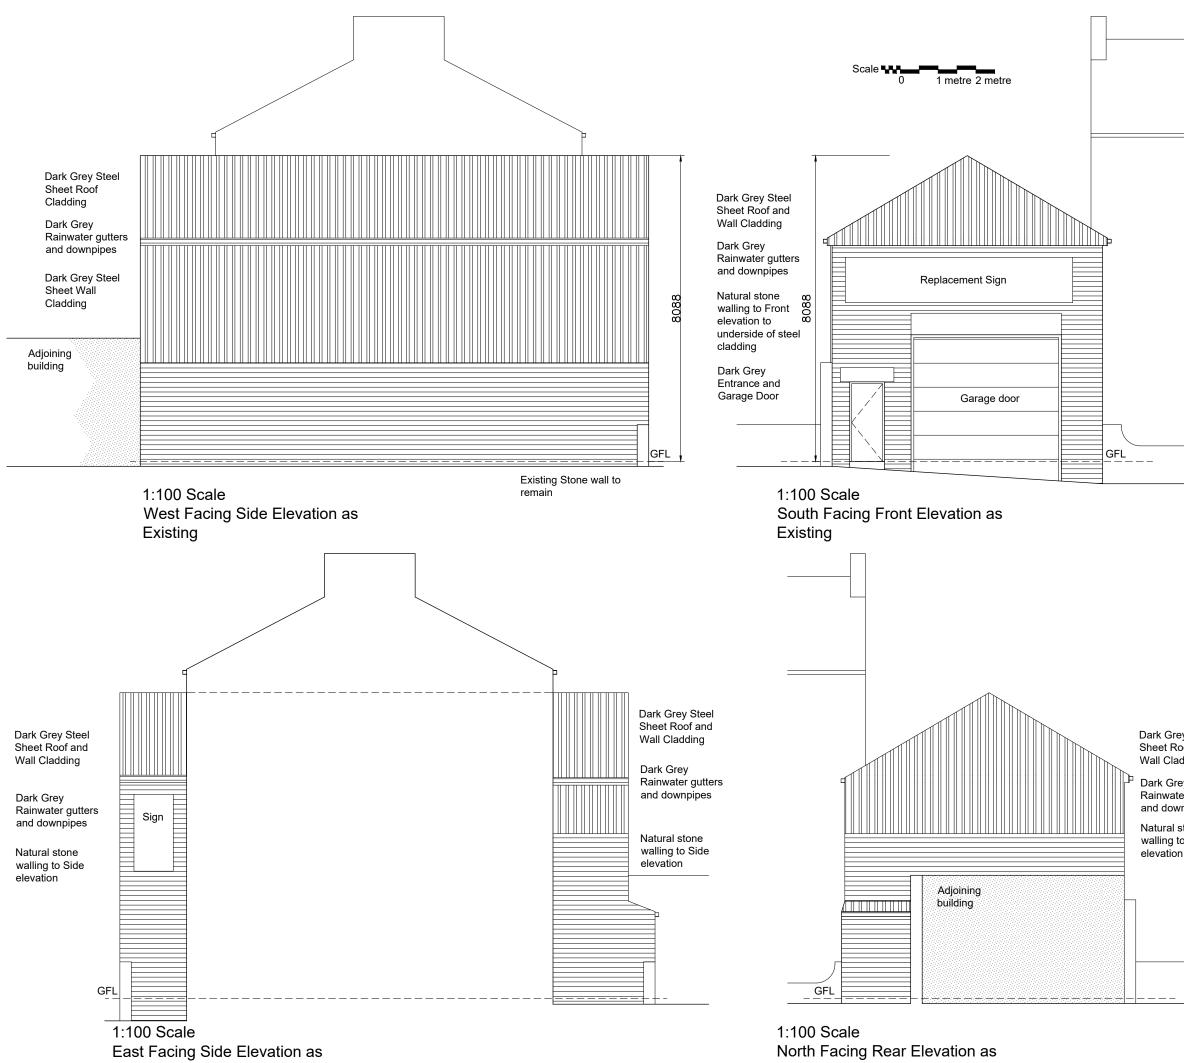

Existing

Existing

GENERAL NOTES:

1. All dimensions to be verified on site prior to commencement of works

2. All work and materials to be in accordance with current Building Regulations, British Standards, relevant Codes of Practice and to the satisfaction of the Local Authority Building Control Officer.

3. All work to be undertaken by competent contractor familiar with all construction details & terminology.

|                           | Project | No.<br>4 @ A:           |               | No.<br>20/01/24/I/ |              | <u> </u> |  |
|---------------------------|---------|-------------------------|---------------|--------------------|--------------|----------|--|
|                           | _       |                         | Drawing Refer |                    | Val          | IES      |  |
|                           | Drawn   | by:                     |               | Date: 20.01.24     | Scale<br>Var | -        |  |
| n<br>                     |         | ELEVATIONS AS EXISTING  |               |                    |              |          |  |
|                           | Title:  | Title:                  |               |                    |              |          |  |
|                           | RAI     | RAISE HEIGHT OF GARAGE  |               |                    |              |          |  |
|                           | Project | Project:                |               |                    |              |          |  |
|                           | HX1     | HX1 2TA                 |               |                    |              |          |  |
|                           | 10A     | 10A WESTPARADE, HALIFAX |               |                    |              |          |  |
| stone<br>to Rear          | Buildin | Building:               |               |                    |              |          |  |
| y<br>er gutters<br>npipes |         |                         |               |                    |              | 1        |  |
| lding                     | REV     | DATE                    | DESCRIPT      | ION                | DWN          | СНК      |  |
| of and                    |         |                         |               |                    |              |          |  |