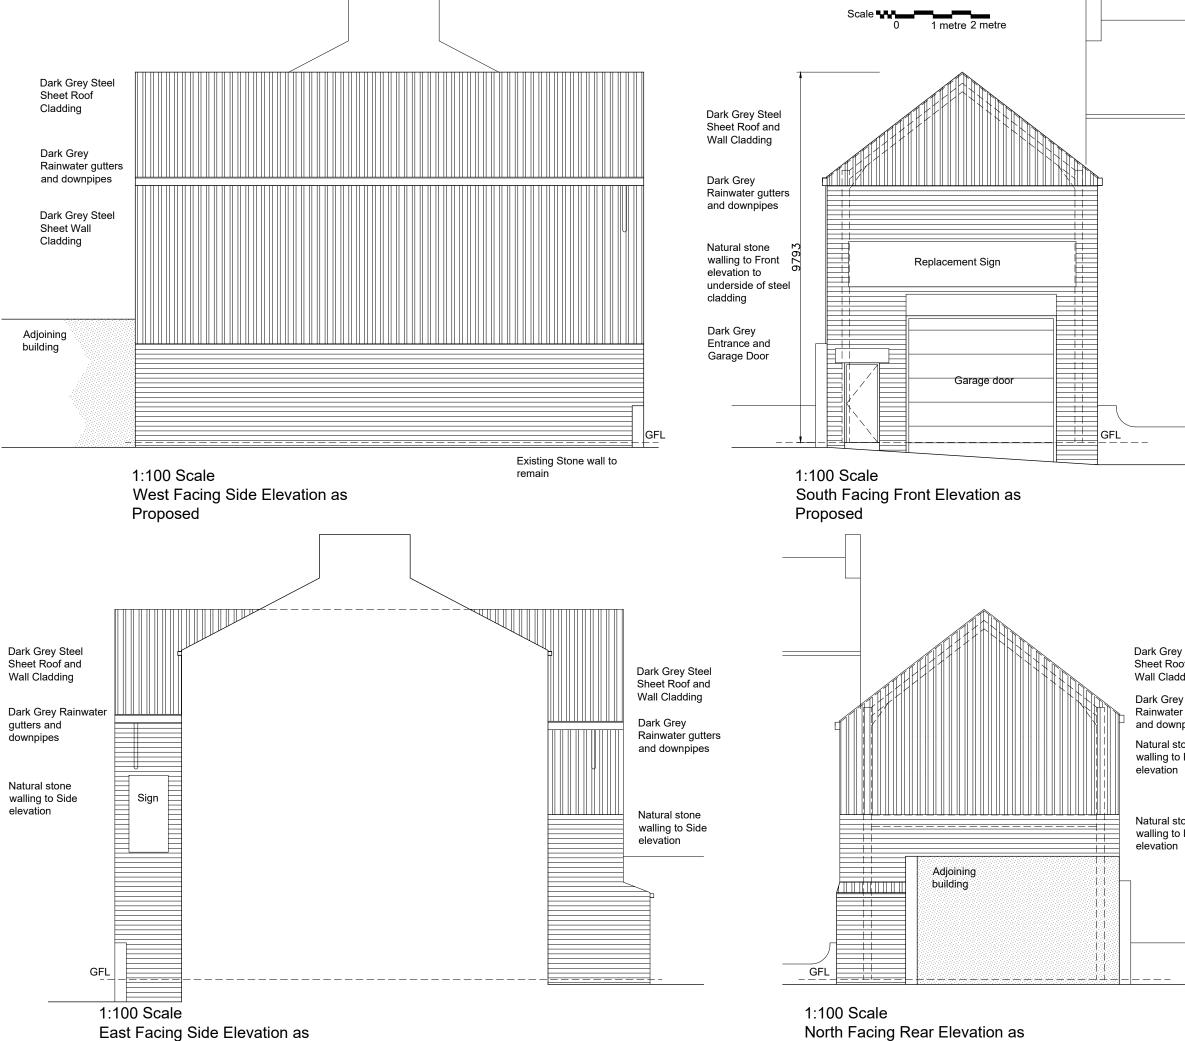

3. All work to be undertaken by competent contractor familiar with all construction details & terminology.

| Steel<br>of and<br>ding |                         |       |         |                 |       |      |  |
|-------------------------|-------------------------|-------|---------|-----------------|-------|------|--|
| /<br>gutters<br>pipes   |                         |       |         |                 |       |      |  |
| one                     |                         |       |         |                 |       |      |  |
| Rear                    | REV                     | DATE  | DESCRIF | PTION           | DWN   | СНК  |  |
|                         |                         |       |         |                 |       |      |  |
| one<br>Rear             | Building:               |       |         |                 |       |      |  |
|                         | 10A WESTPARADE, HALIFAX |       |         |                 |       |      |  |
|                         | HX1 2TA                 |       |         |                 |       |      |  |
|                         | Project:                |       |         |                 |       |      |  |
|                         | RAISE HEIGHT OF GARAGE  |       |         |                 |       |      |  |
|                         | Title:                  |       |         |                 |       |      |  |
|                         | ELEVATIONS AS PROPOSED  |       |         |                 |       |      |  |
|                         | Drawn                   | by:   |         | Date:           | Scale | :    |  |
|                         |                         |       |         | 20.01.24        | Vai   | ries |  |
| Drawing Reference       |                         |       |         |                 |       |      |  |
|                         | Project No.             |       |         | No.             |       |      |  |
|                         | 4 of                    | 4 @ A | 3       | 20/01/24/IA/004 |       |      |  |
| -                       |                         |       |         |                 |       |      |  |