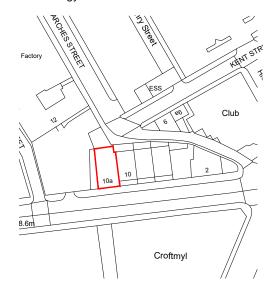

1:1250 Scale Location Plan

| REV                         | DATE | DESCRI | PTION DWN CH |          |               | СНК |  |
|-----------------------------|------|--------|--------------|----------|---------------|-----|--|
|                             |      |        |              |          |               |     |  |
|                             |      |        |              |          |               |     |  |
|                             |      |        |              |          |               |     |  |
| Building:                   |      |        |              |          |               |     |  |
| 10A WESTPARADE, HALIFAX     |      |        |              |          |               |     |  |
|                             |      | ,      |              |          |               |     |  |
| Project:                    |      |        |              |          |               |     |  |
| RAISE HEIGHT OF GARAGE      |      |        |              |          |               |     |  |
|                             |      |        |              |          |               |     |  |
| HX1 2TA                     |      |        |              |          |               |     |  |
| Title:                      |      |        |              |          |               |     |  |
| FLOOR/ROOF PLAN AS EXISTING |      |        |              |          |               |     |  |
| Drawn                       | by:  |        |              | Date:    | Scale         | :   |  |
|                             |      |        |              | 20.01.24 | Vai           | ies |  |
| Drawing Reference           |      |        |              |          |               |     |  |
| Project No. No.             |      |        |              |          |               |     |  |
| 1 of 4 @ A3 20/0            |      |        |              |          | /01/24/IA/001 |     |  |