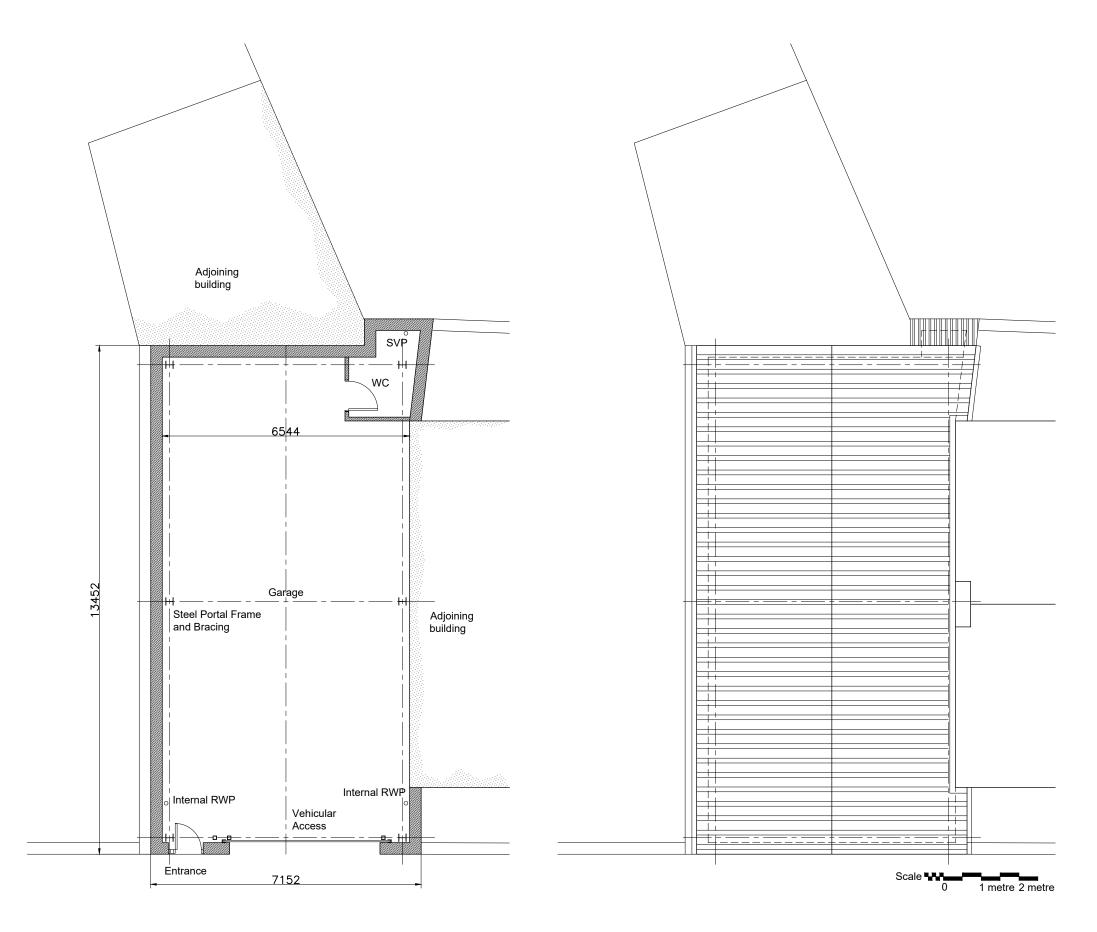

1:100 Scale Ground Floor Plan as Existing

1:100 Scale Roof Plan as Existing

## GENERAL NOTES:

- 1. All dimensions to be verified on site prior to commencement of works
- 2. All work and materials to be in accordance with current Building Regulations, British Standards, relevant Codes of Practice and to the satisfaction of the Local Authority Building Control Officer.
- 3. All work to be undertaken by competent contractor familiar with all construction details & terminology.