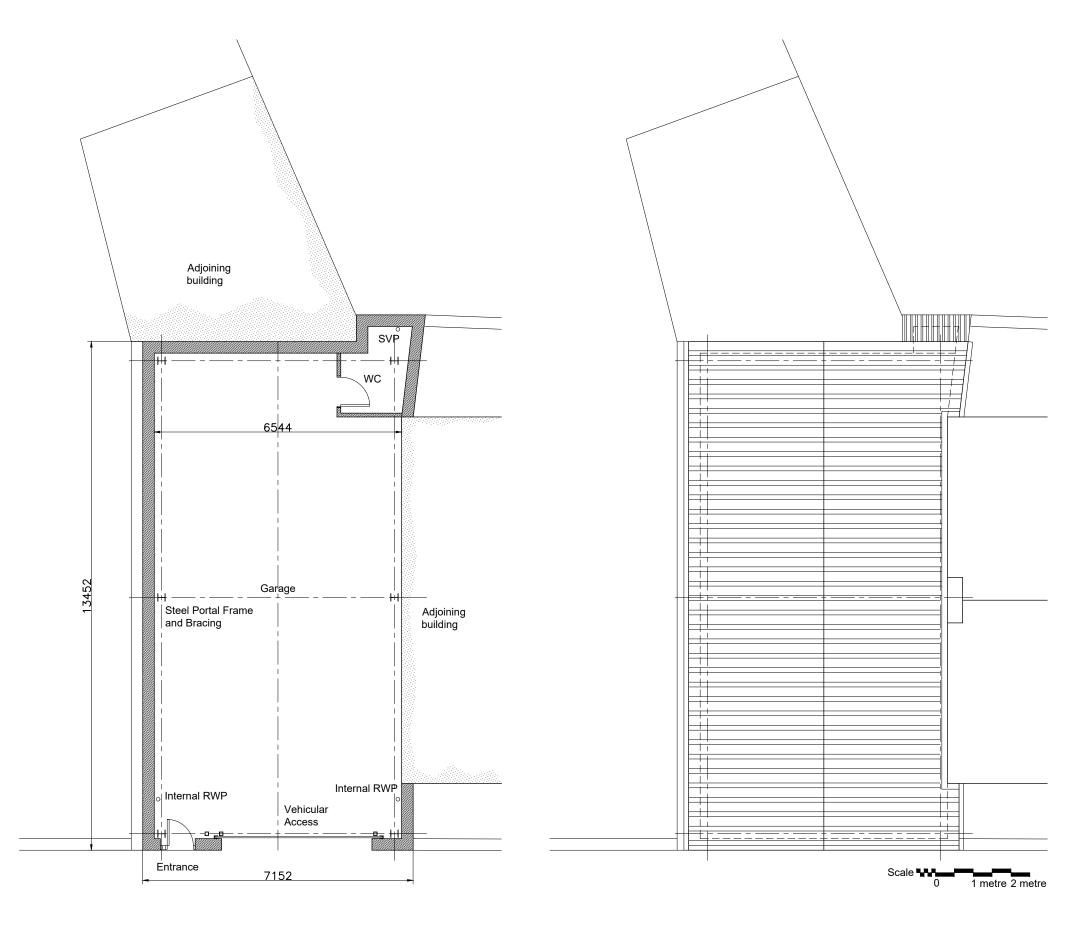

1:100 Scale Ground Floor Plan as Proposed

1:100 Scale Roof Plan as Proposed

## GENERAL NOTES:

- 1. All dimensions to be verified on site prior to commencement of works
- 2. All work and materials to be in accordance with current Building Regulations, British Standards, relevant Codes of Practice and to the satisfaction of the Local Authority Building Control Officer.
- 3. All work to be undertaken by competent contractor familiar with all construction details & terminology.

| REV                                | DATE            | DESCRI | RIPTION DWN CH |          |       |     |
|------------------------------------|-----------------|--------|----------------|----------|-------|-----|
|                                    |                 |        |                |          |