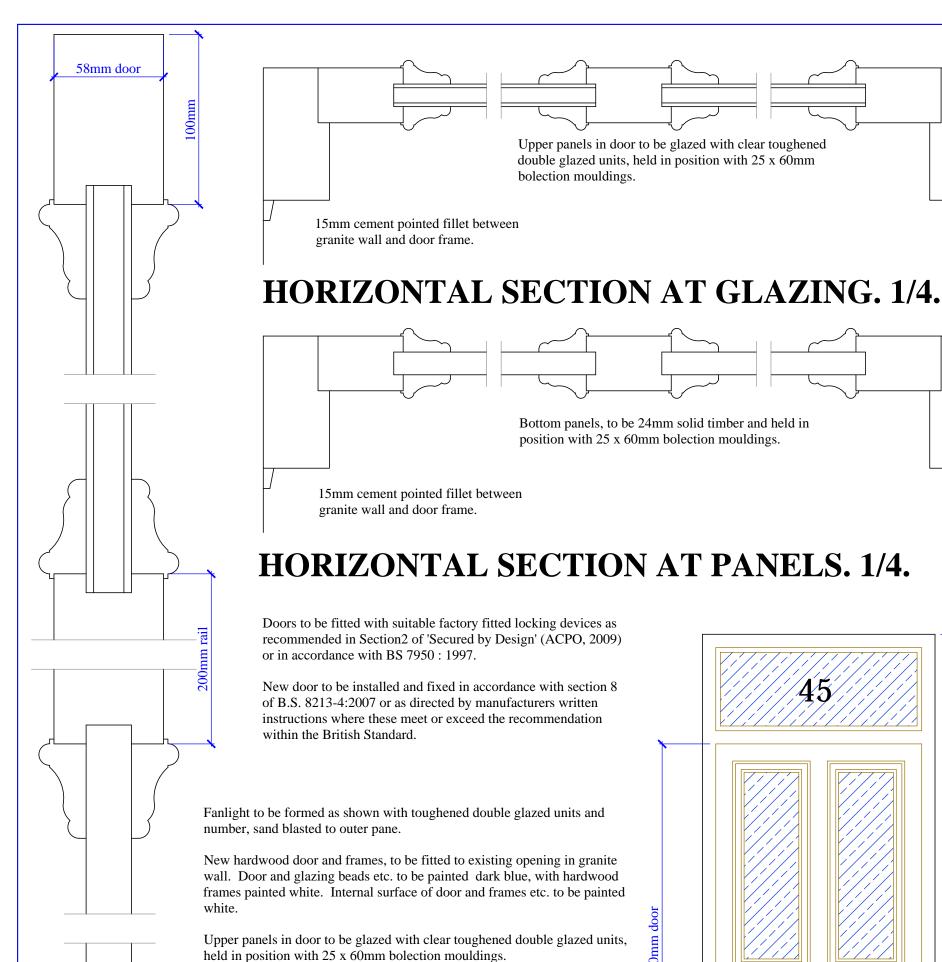

## **VERTICAL SECTION. 1/2.**

bolection mouldings.

multi-point locking system.

Low level alloy threshold, fitted below door.

### Installation of front door.

At:- 45, Victoria Street, Aberdeen. For:- Girlguiding Aberdeen.

Drawing No. GG01/03.

Bottom panels, to be 24mm solid timber and held in position with 25 x 60mm

Brushed steel lever handle and letter plate to be fitted as shown. Door to have