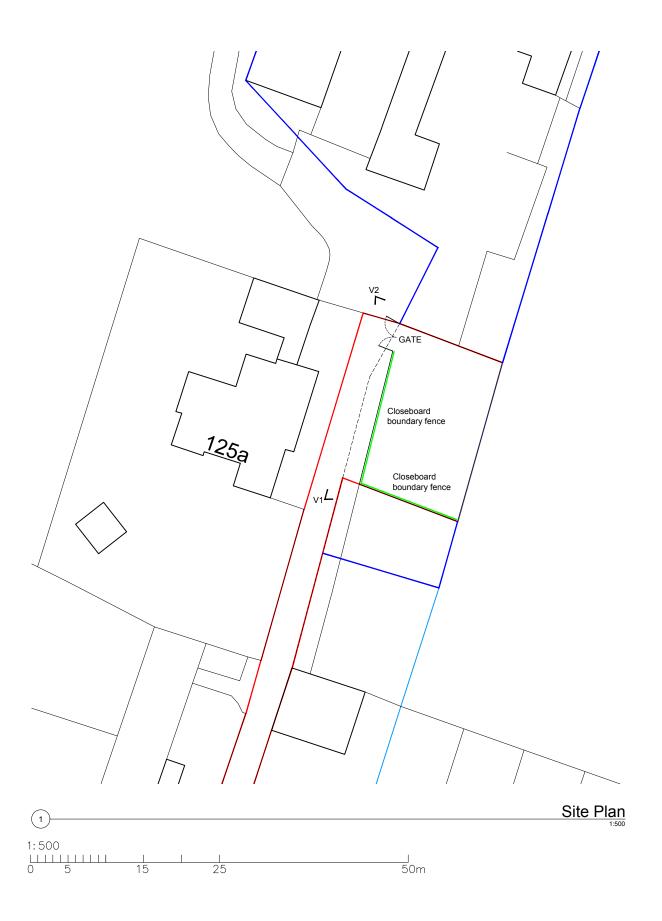

KEY

- Site Boundary
- Land Ownership Boundary
- Fence

| REV | DATE | DESCRIPTION | DRAWN |
|-----|------|-------------|-------|

SLA PROPERTY COMPANY LTD PROJECT

125b ASTON CLINTON RD AYLESBURY

DRAWING TITLE SITE PLAN

STATUS

FOR PLANNING

PROJECT No DWG No FA008 PL 020 00

SCALE 1:500 JAN '24 CS