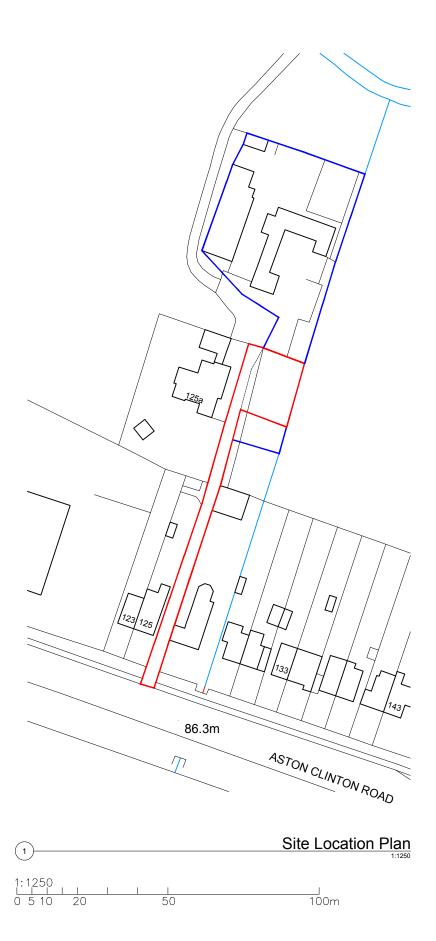

KEY

Site Boundary

| REV | DATE | DESCRIPTION | DRAWN |
|-----|------|-------------|-------|

SLA PROPERTY COMPANY LTD

PROJECT

125b ASTON CLINTON RD AYLESBURY

DRAWING TITLE LOCATION PLAN

STATUS

FOR PLANNING

DWG TYPE DWG No REV PL 010 00 PROJECT No FA008 00

1:1250 JAN '24 CS