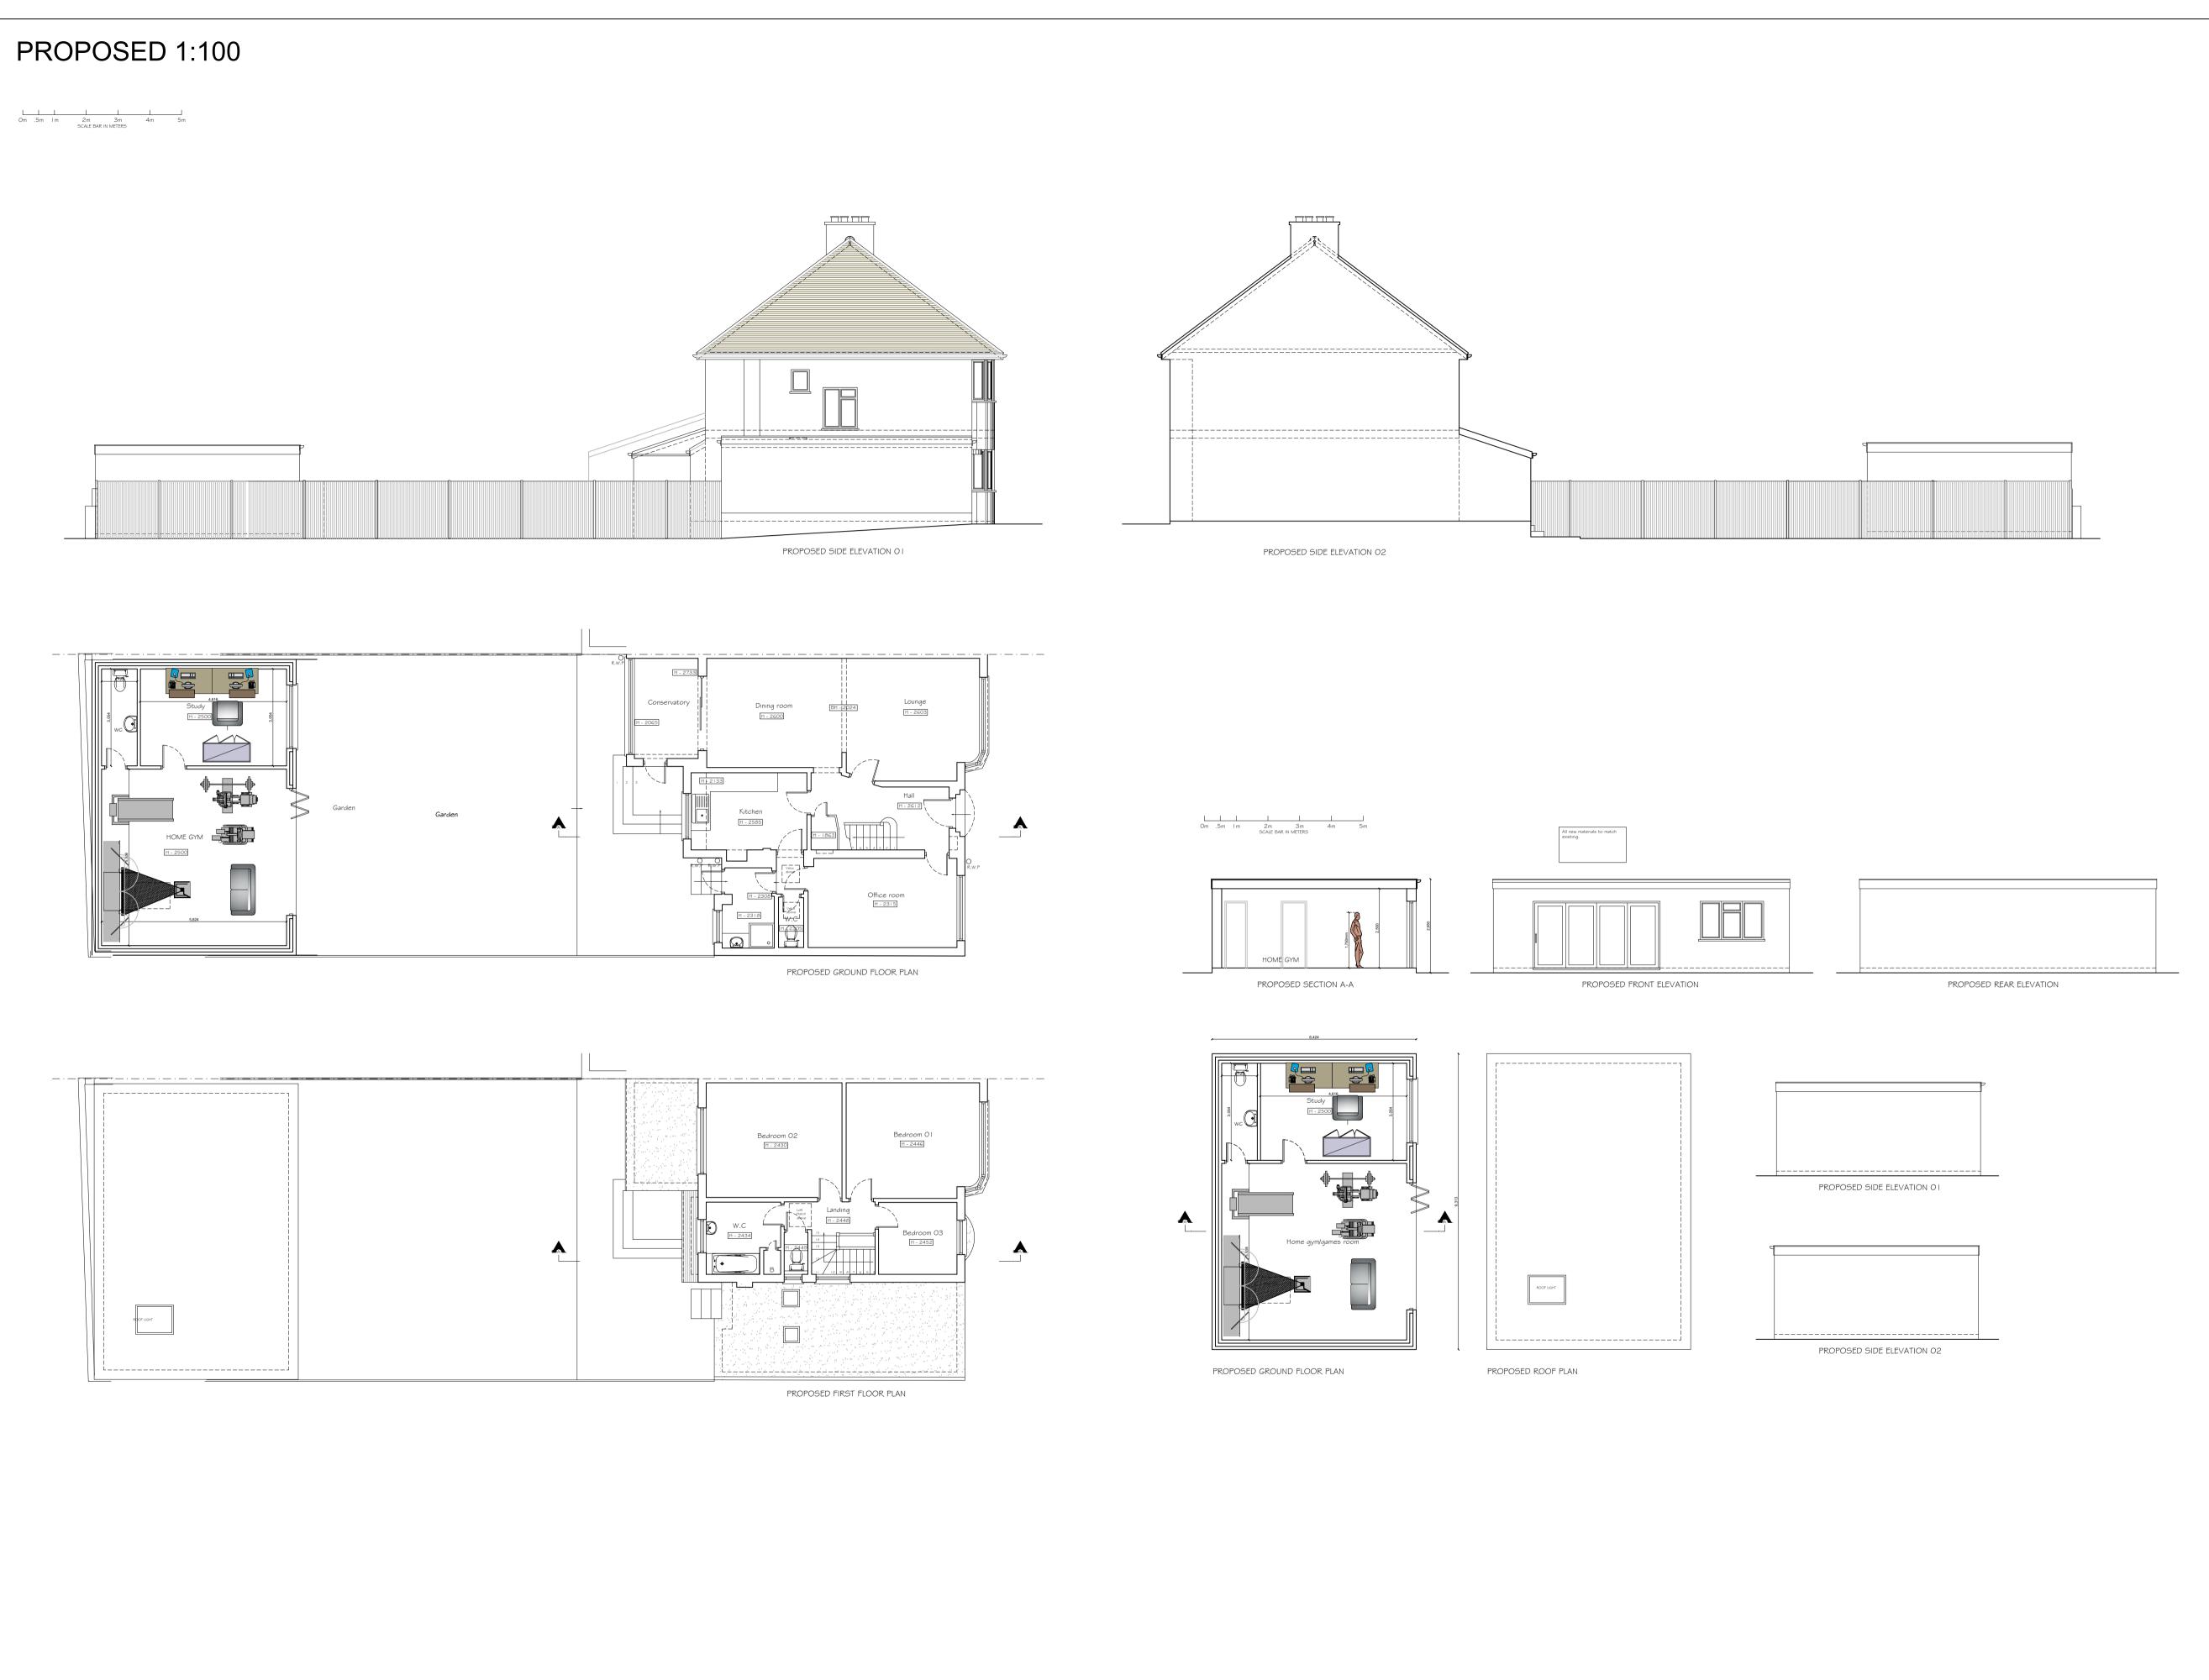

Only figured dimensions to be taken. Any discrepencies to be reported to the tudio 136 Architects Ltd prior to setting out or ordering any materials

Project

NEW OUTBUILDING 11 GREEN LANE EDGWARE HA8 7PL

Client MR. & MRS. BERNSTEIN 11 GREEN LANE EDGWARE HA8 7PL

Drawing Title
PROPOSED PLANS
SECTION & ELEVATIONS

| Scale              | Drawn         | Checked | Authorised |
|--------------------|---------------|---------|------------|
| 1:100 @ A1         |               |         | -          |
|                    | DECEMBER 2023 |         |            |
| Description Normal | 1             |         |            |

Drawing Number Rev ST\_DEC 23\_11 GRE\_004 -