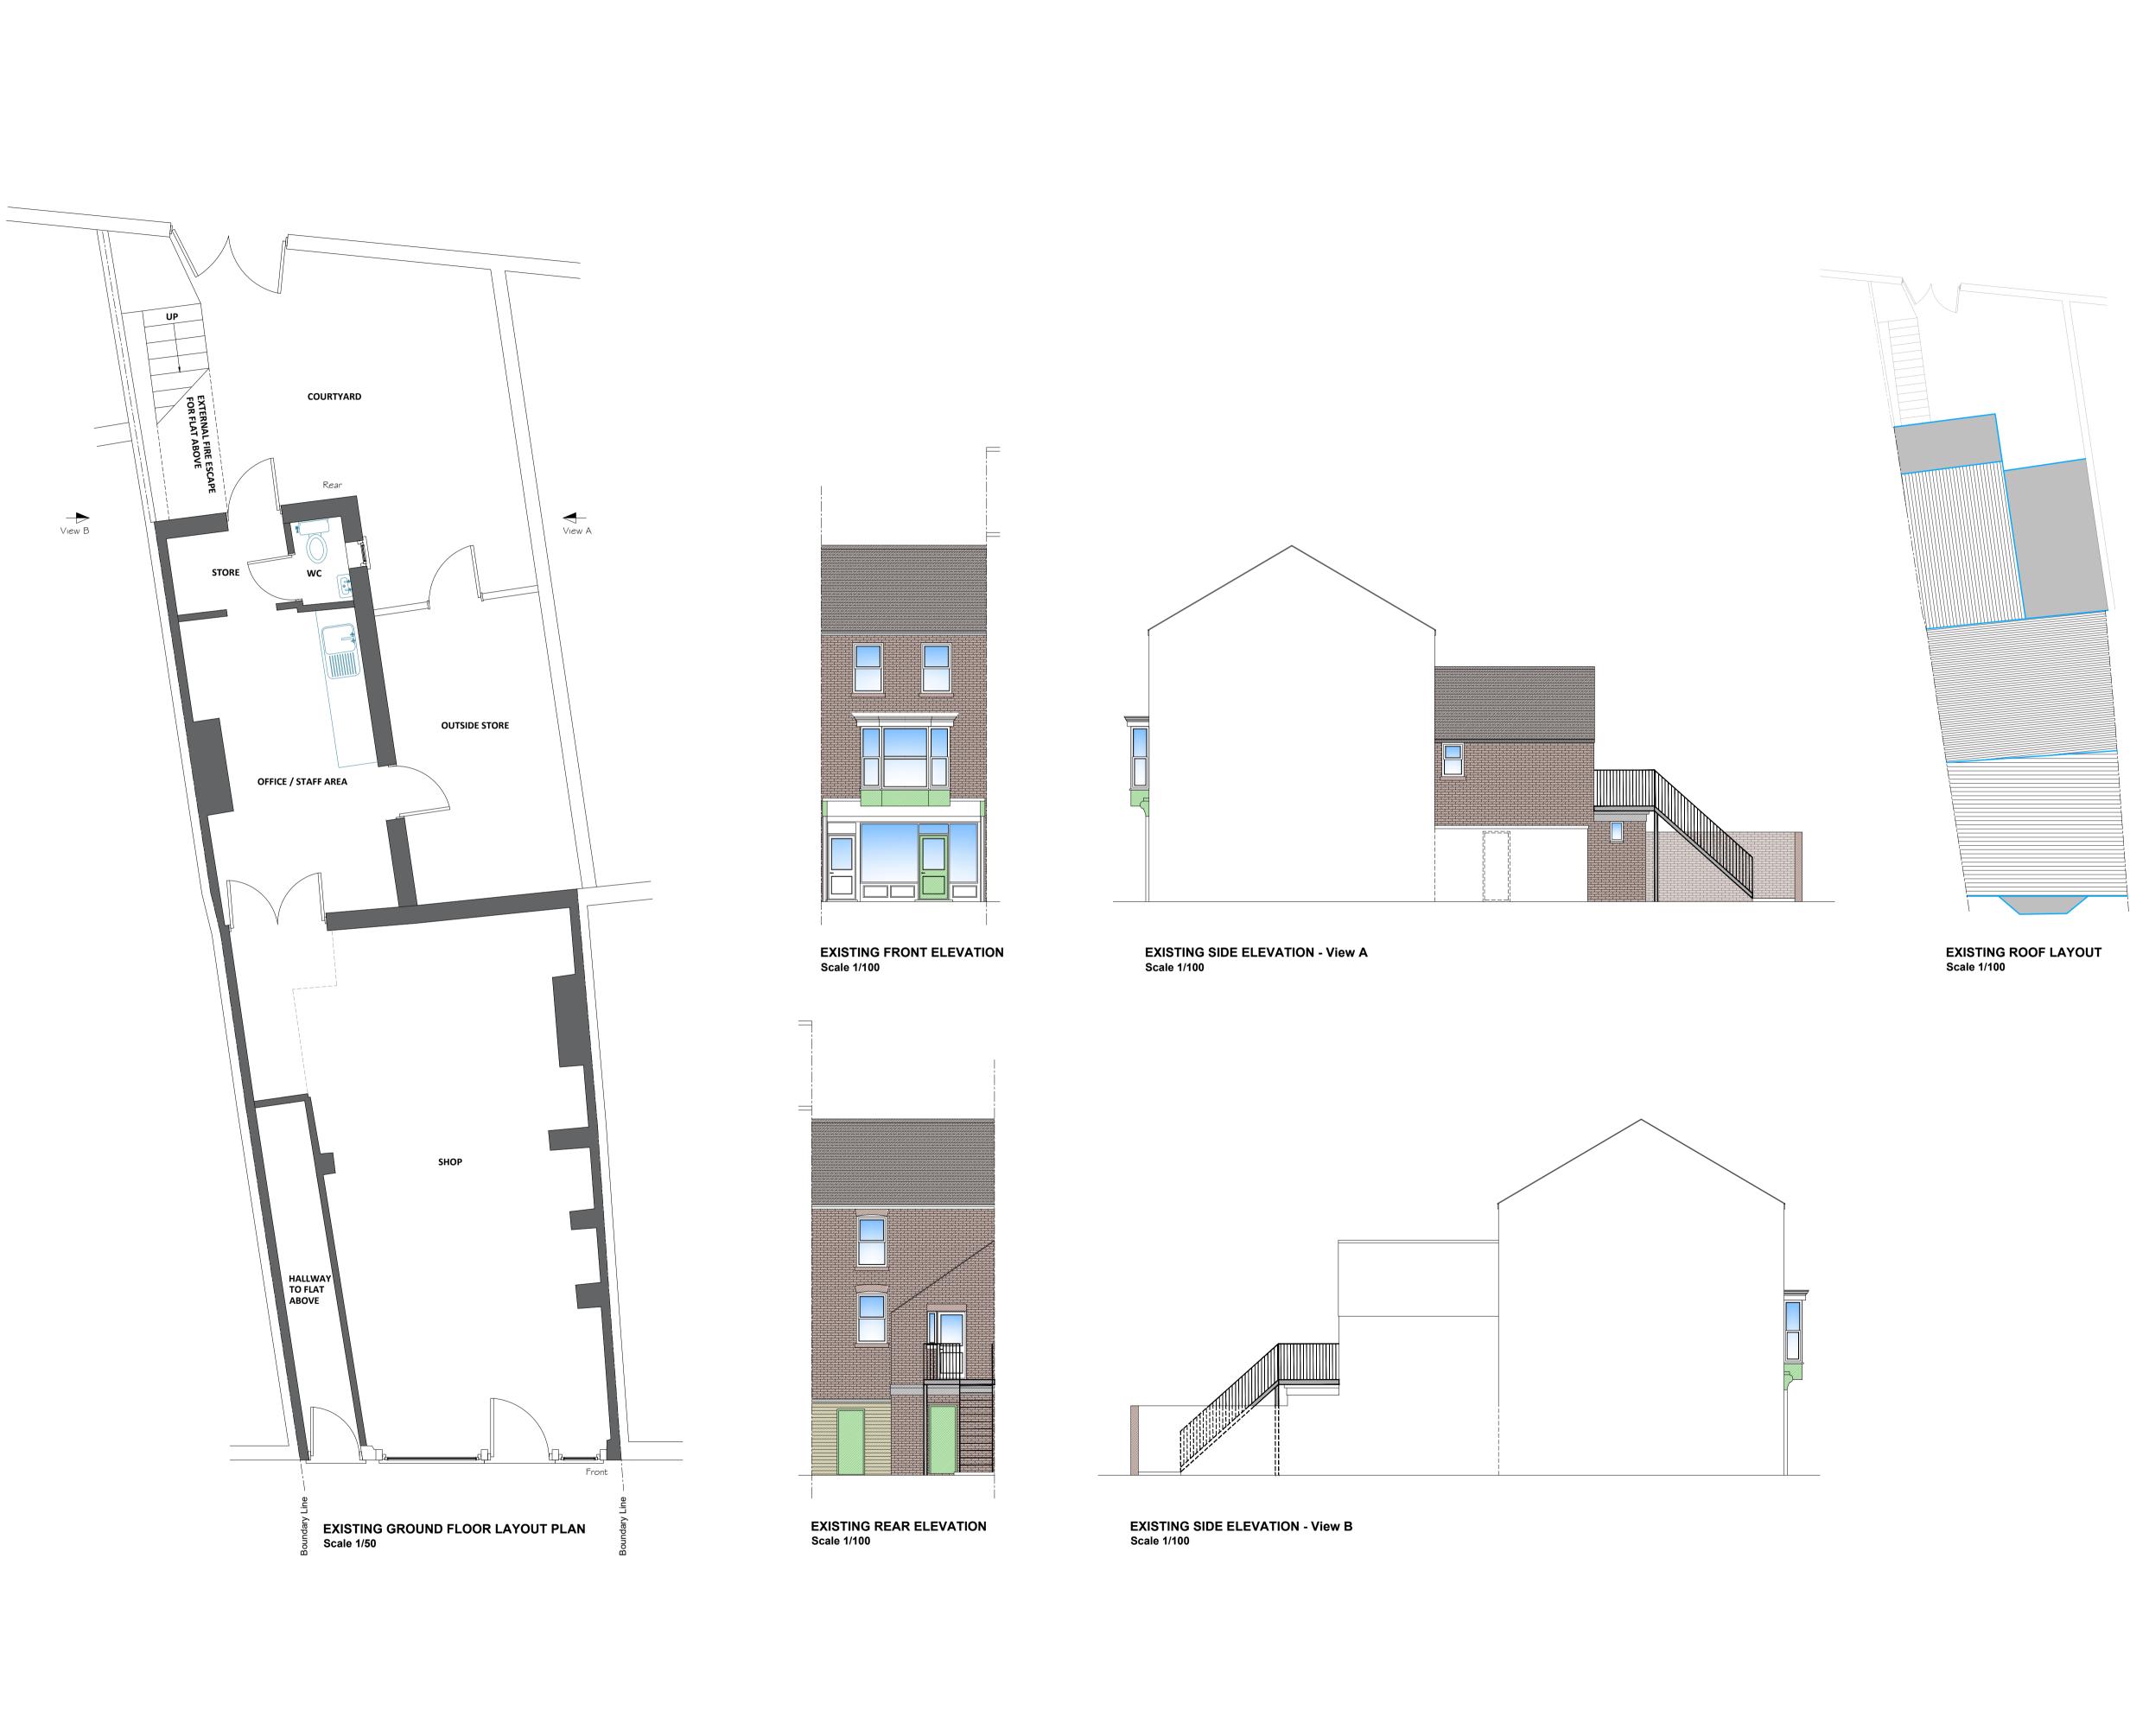

SITE LOCATION PLAN - SCALE 1/1250

Mapping contents (c) Crown copyright and database rights 2014 Ordnance Survey 100035207

1:1250 METRIC

**EXISTING SITE BLOCK PLAN - SCALE 1/500** 

1:500 METRIC 20m 30m 10m