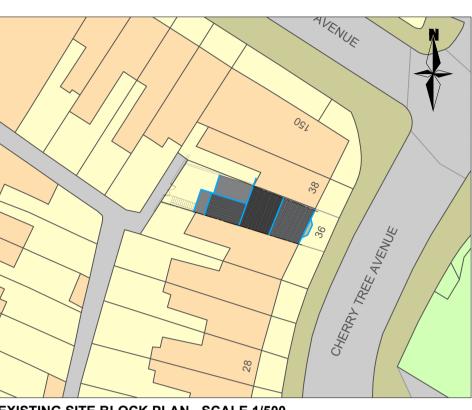

SITE LOCATION PLAN - SCALE 1/1250

Mapping contents (c) Crown copyright and database rights 2014 Ordnance Survey 100035207

1:1250 METRIC

**EXISTING SITE BLOCK PLAN - SCALE 1/500** 

1:500 METRIC 20m 30m 10m