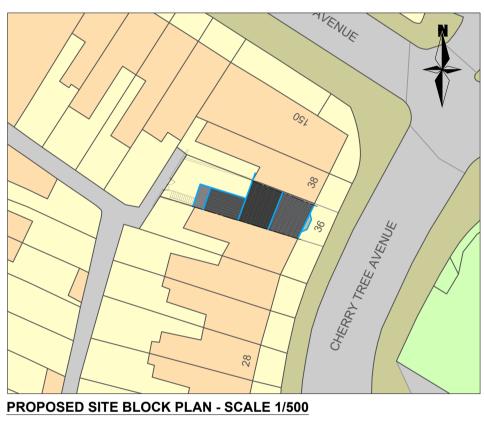

SITE LOCATION PLAN - SCALE 1/1250

Mapping contents (c) Crown copyright and database rights 2014 Ordnance Survey 100035207

1:1250 METRIC



**EXISTING SITE BLOCK PLAN - SCALE 1/500** 



1:500 METRIC 20m 30m 10m



EMA-2023-175-01

## FOR INFORMATION ONLY NOT FOR CONSTRUCTION PURPOSES



FOR INFORMATION

 It is the Contractors responsibility to ensure compliance with building regulations and current codes of practice.
 Drawings cannot take into account any drains or underground works not locatable by visual survey of the site. Commencement of any building works prior to full building regulation approval is entirely at the clients risk.
 IT IS THE CLIENTS RESPONSIBILITY TO CHECK THAT THE EZ-PLANS DRAWINGS THAT ARE 'ISSUED FOR CONSTRUCTION' TO ENSURE THAT THEY SHOW THE CORRECT MATERIAL TYPES / COLOURS BEFORE THE BUILDER PLACES ANY ORDER FOR BUILDING MATERIALS.



Copyright and other intellectual property rights in this document and all related documents,drawings, etc., inc