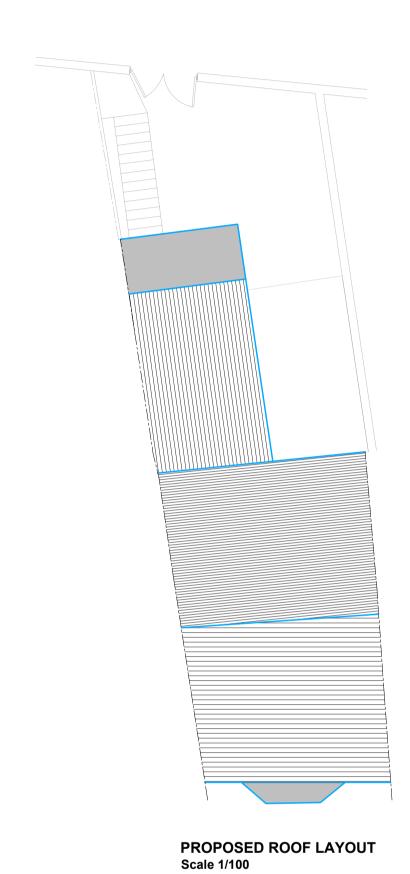

PROPOSED SIDE ELEVATION - View A Scale 1/100

PROPOSED FRONT ELEVATION Scale 1/100

PROPOSED REAR ELEVATION

PROPOSED SIDE ELEVATION - View B

FOR INFORMATION ONLY NOT FOR CONSTRUCTION PURPOSES

| 01  | First issue to planning | 0: | 9/01/2 |
|-----|-------------------------|----|--------|
| 00  | First issue to client   | O  | 8/01/2 |
| Rev | Description             | Da | ıte    |