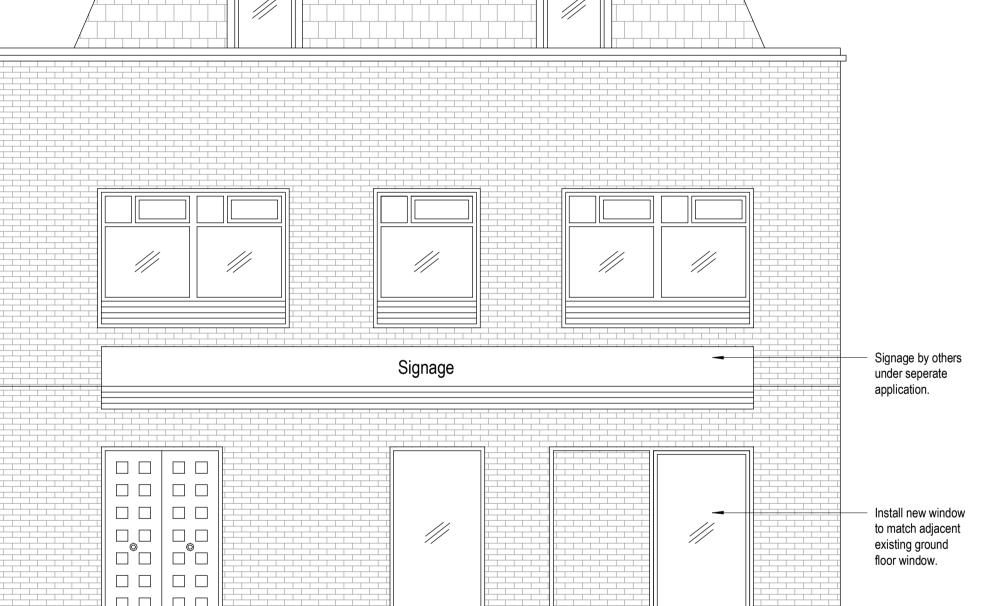

Existing Elevation

Proposed Elevation

NOTES

All dimensions to be verified on site, and the Architect informed of any discrepancy. All drawings and specifications should be read in conjunction with the Health and Safety Plan; all conflicts should be reported to the Principal Designer.