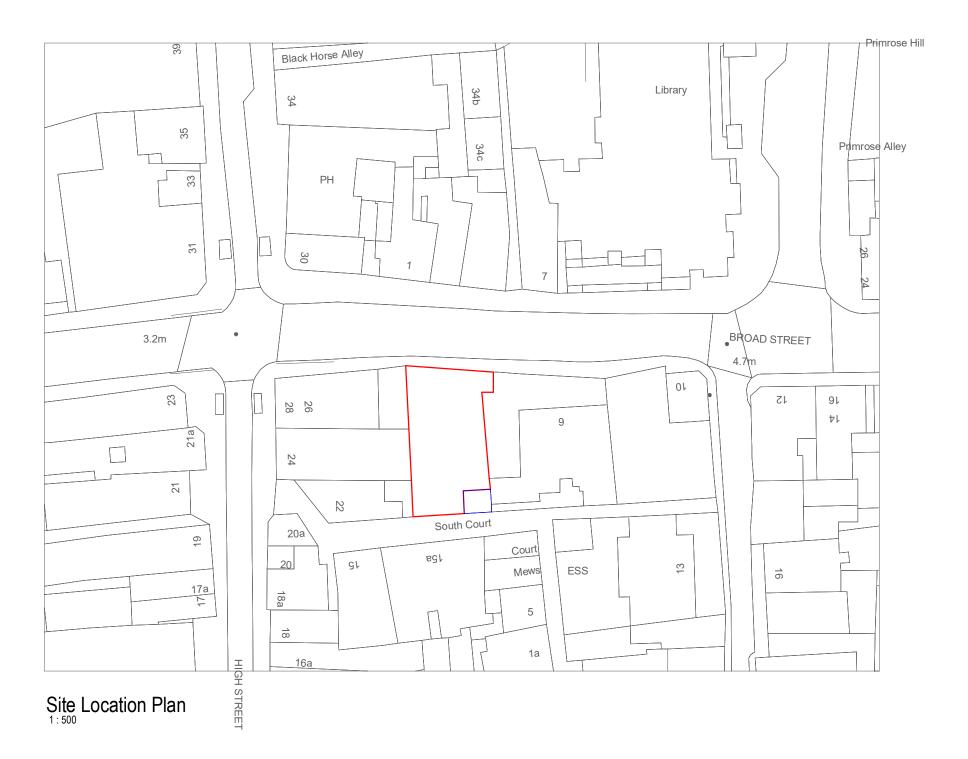

file reference: C:\Local User Files\MyDentist\2286DL - Deal\2286DL-CA-B1-XX-M3-A-MYD-S0-X\_rvt2022.vt

|                                                |            |    | drawn by                                          |           | checked by |                | date   |      | scale @ A3 |            |  |
|------------------------------------------------|------------|----|---------------------------------------------------|-----------|------------|----------------|--------|------|------------|------------|--|
|                                                |            |    | GE                                                |           | MK         | K 09/01        |        | /24  | 1 : 500    |            |  |
| 24                                             | GE         | мк | My Dentist Deal<br>4 Broad Street, Deal, CT14 6ER |           |            |                |        |      |            |            |  |
| by chk<br>repancy. All<br>and Safety Plan; all |            |    | Site Location Plan                                |           |            |                |        |      |            |            |  |
|                                                |            |    | role                                              | originato | tor volume |                | levels | type | s          | uitability |  |
|                                                |            |    | Α                                                 | CA        | S1         |                | 00     | DR   | S          | S4         |  |
| Сог                                            | nstruction | 1  | project number                                    |           |            | drawing number |        |      | re         | revision   |  |
| Red                                            | cord       |    | 2286DL                                            |           |            | 110 01         |        |      | A          | A          |  |

2286DL-CA-S1-00-DR-A-110\_01- S4-A-SiteLocationPlan