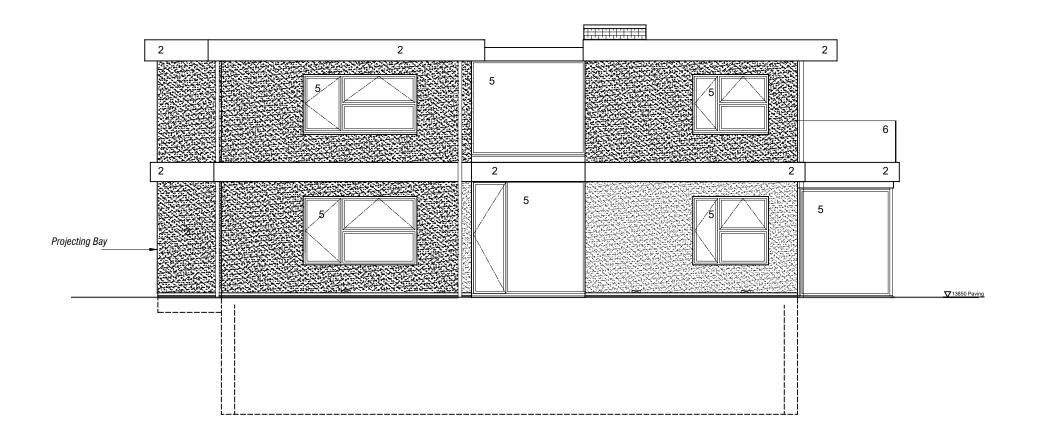

## **Approved and Proposed Rear Elevation (North West)**

## Materials:

- 1-Single Ply membrane flat roof
- 2-Powdered coated aluminium soffits and fascias colour grey
- 3-Chalk white through coloured render
- 4-Natural stone cladding, colour grey
- 5-Powder coated aluminium windows & doors colour grey
- 6-Glass balustrades

Project

11.01.2024
60 GRANVILLE ROAD ST. MARGARETS BAY DOVER PROPOSED NEW DWELLING
Client
DR DASS AND DR KAUSHAL

Title

APPROVED AND PROPOSED REAR ELEVATION NORTH WEST

 Scale
 Date
 Drawn by

 1:100
 18.01.2022
 SG Bourne