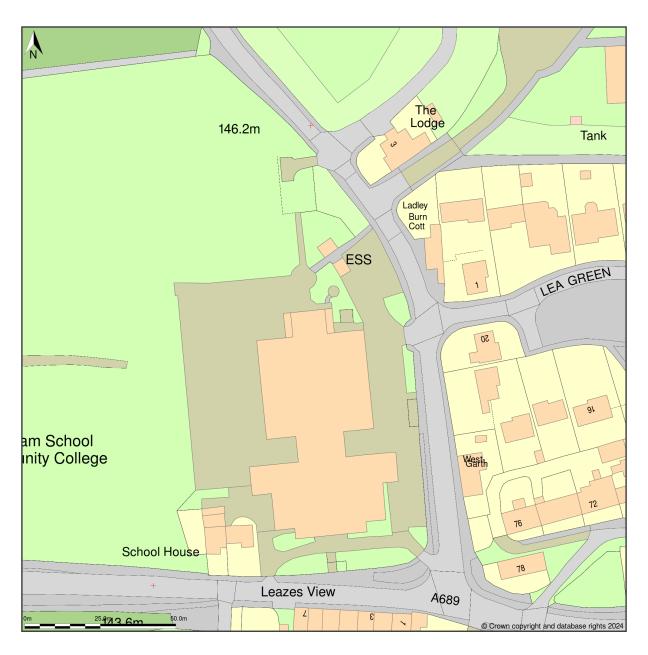

## Wolsingham School, Wolsingham School And Community College, Leazes Lane, Wolsingham, Durham, DL13 3DJ

Location Plan shows area bounded by: 406885.16, 537213.28 407085.16, 537413.28 (at a scale of 1:1250), OSGridRef: NZ 6983731. The representation of a road, track or path is no evidence of a right of way. The representation of features as lines is no evidence of a property boundary.