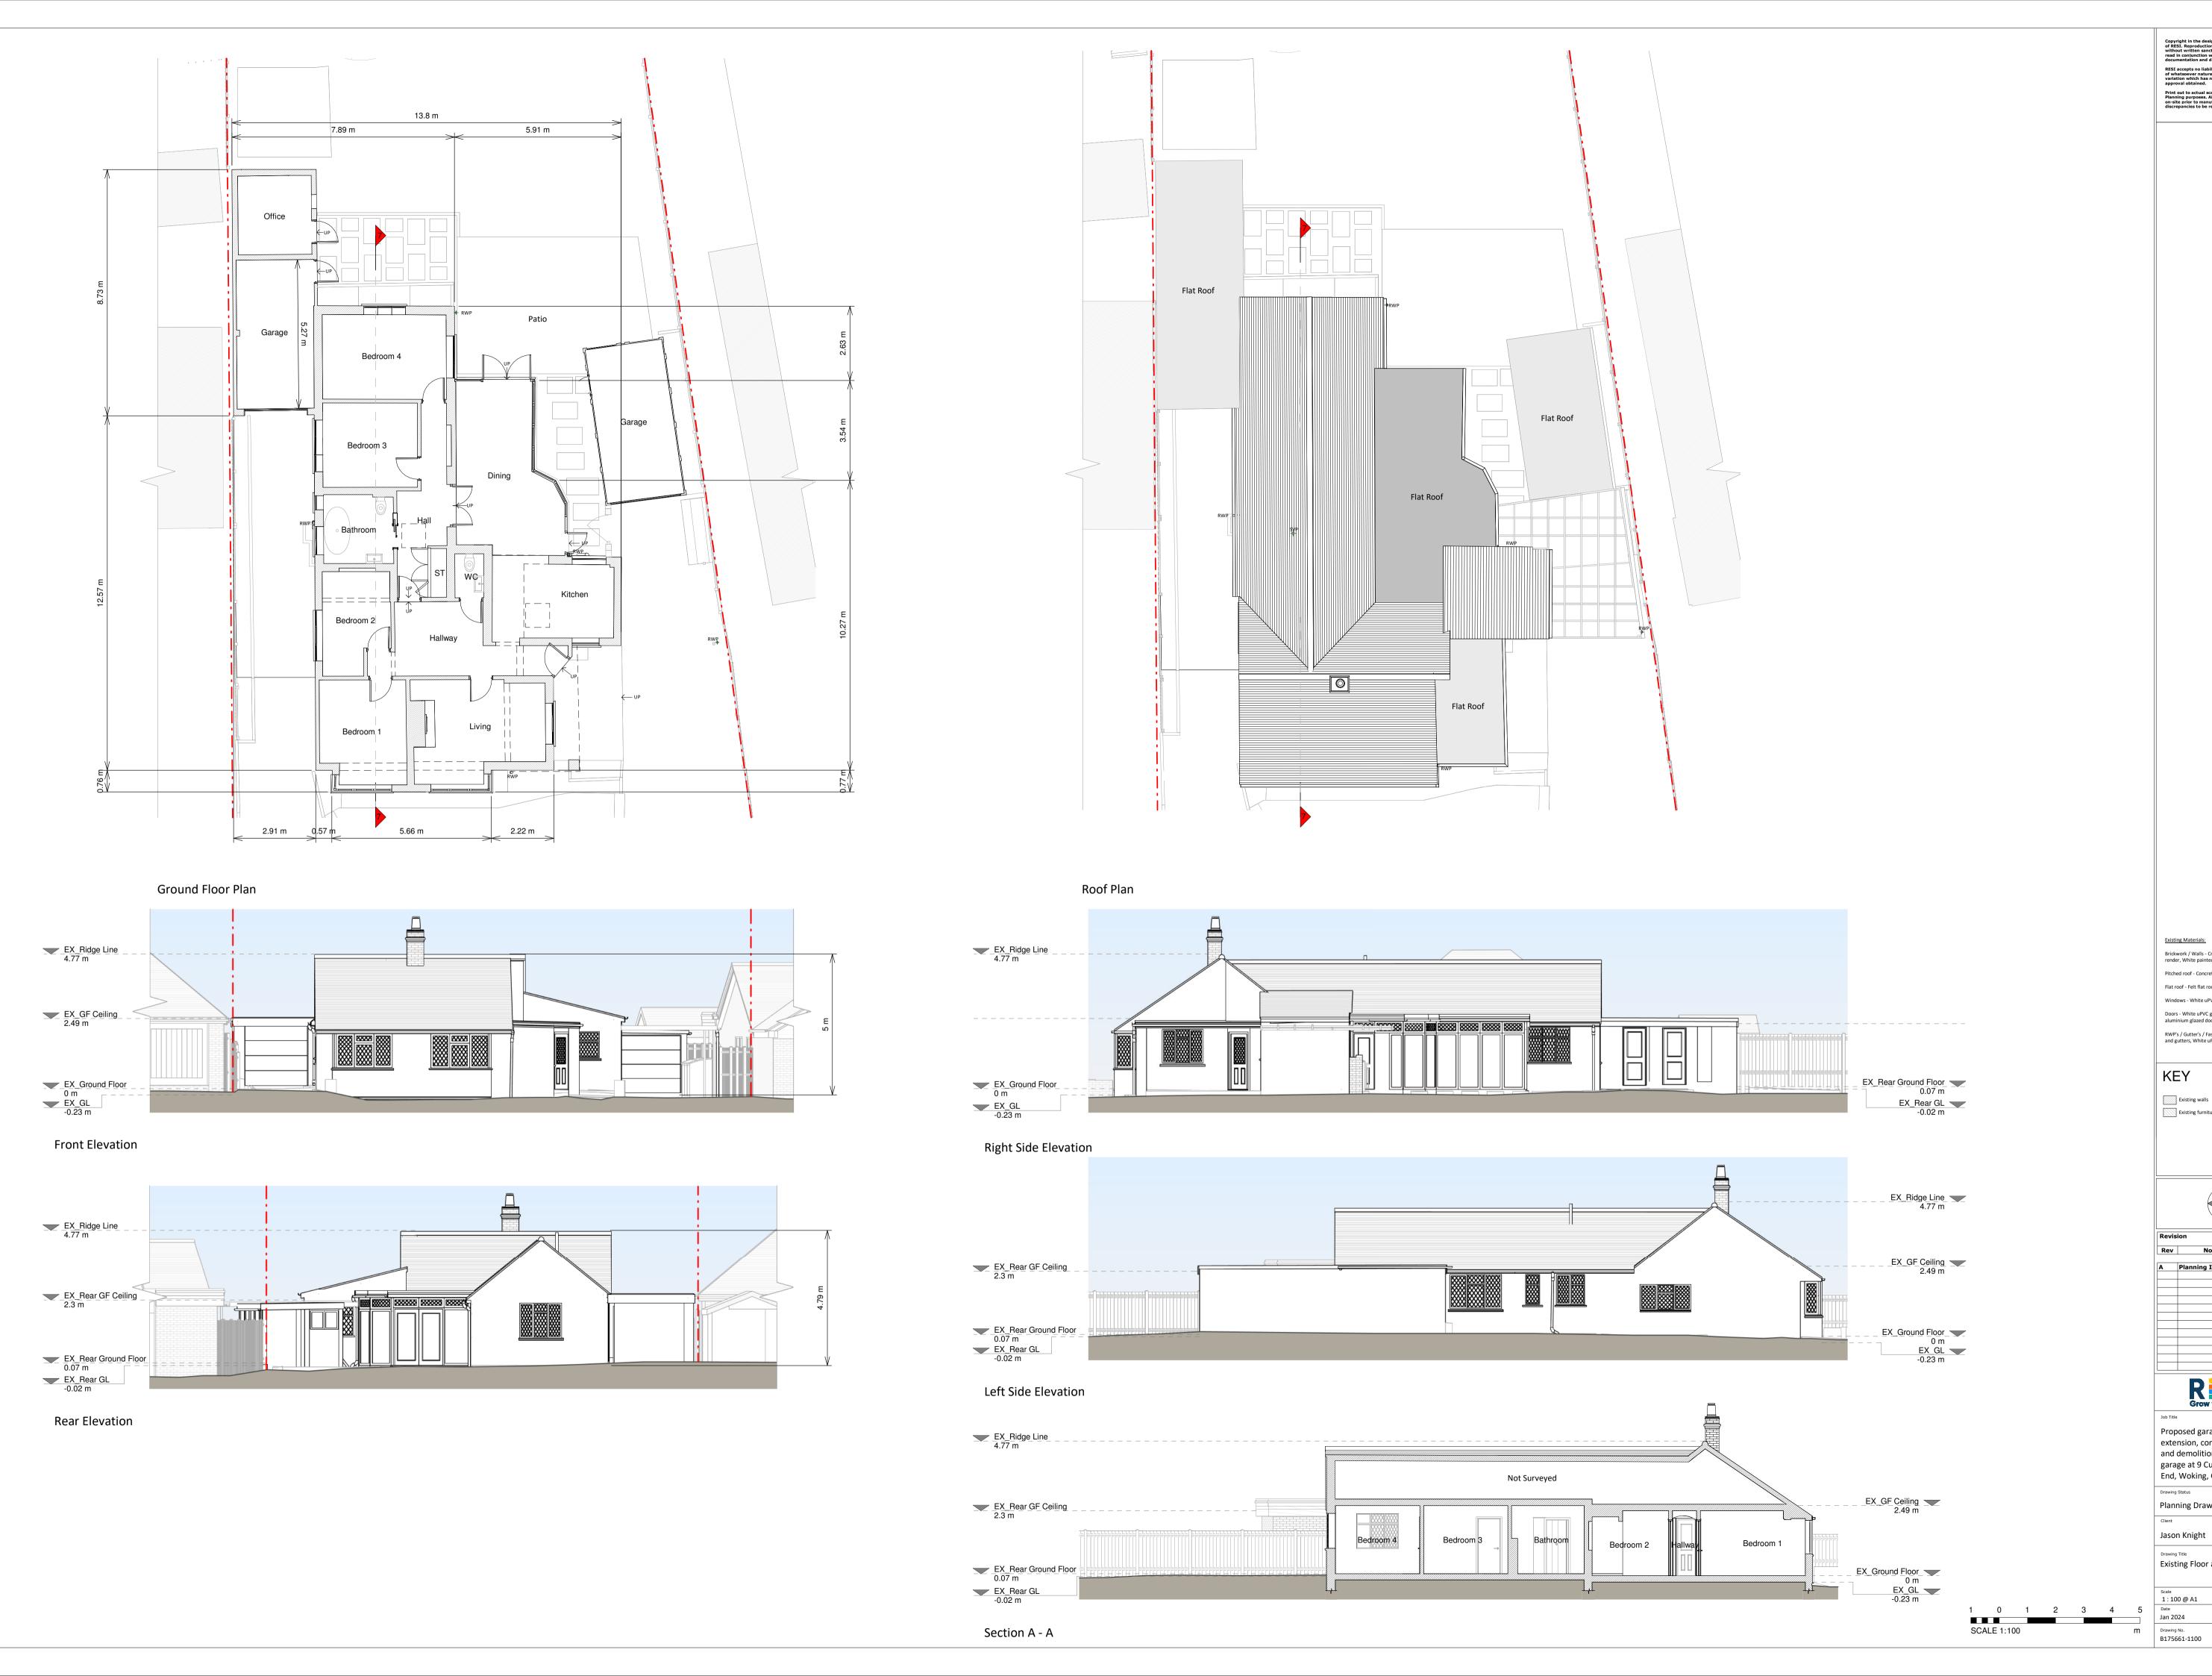

Existing Materials: Brickwork / Walls - Cream painted pebbledash render, White painted brickwork Pitched roof - Concrete tile roof Flat roof - Felt flat roof Doors - White uPVC glazed panel door, White aluminium glazed door RWP's / Gutter's / Fascia's - White uPVC downpipes and gutters, White uPVC fascia board

KEY Existing walls — — — Boundary line

 $\left( \mathbf{z} \right)$ 

RESI® Grow your home

Proposed garage conversion, side extension, conservatory extension and demolition of freestanding garage at 9 Cuckoo Lane, West End, Woking, GU24 9NG

Planning Drawings

Jason Knight Drawing Title
Existing Floor and Roof Plans

Print out to actual scale. Do not scale, except unless for Planning purposes. All dimensions to be cross-checked on-site prior to manufacture and construction. Any discrepancies to be reported to RESI immediately.