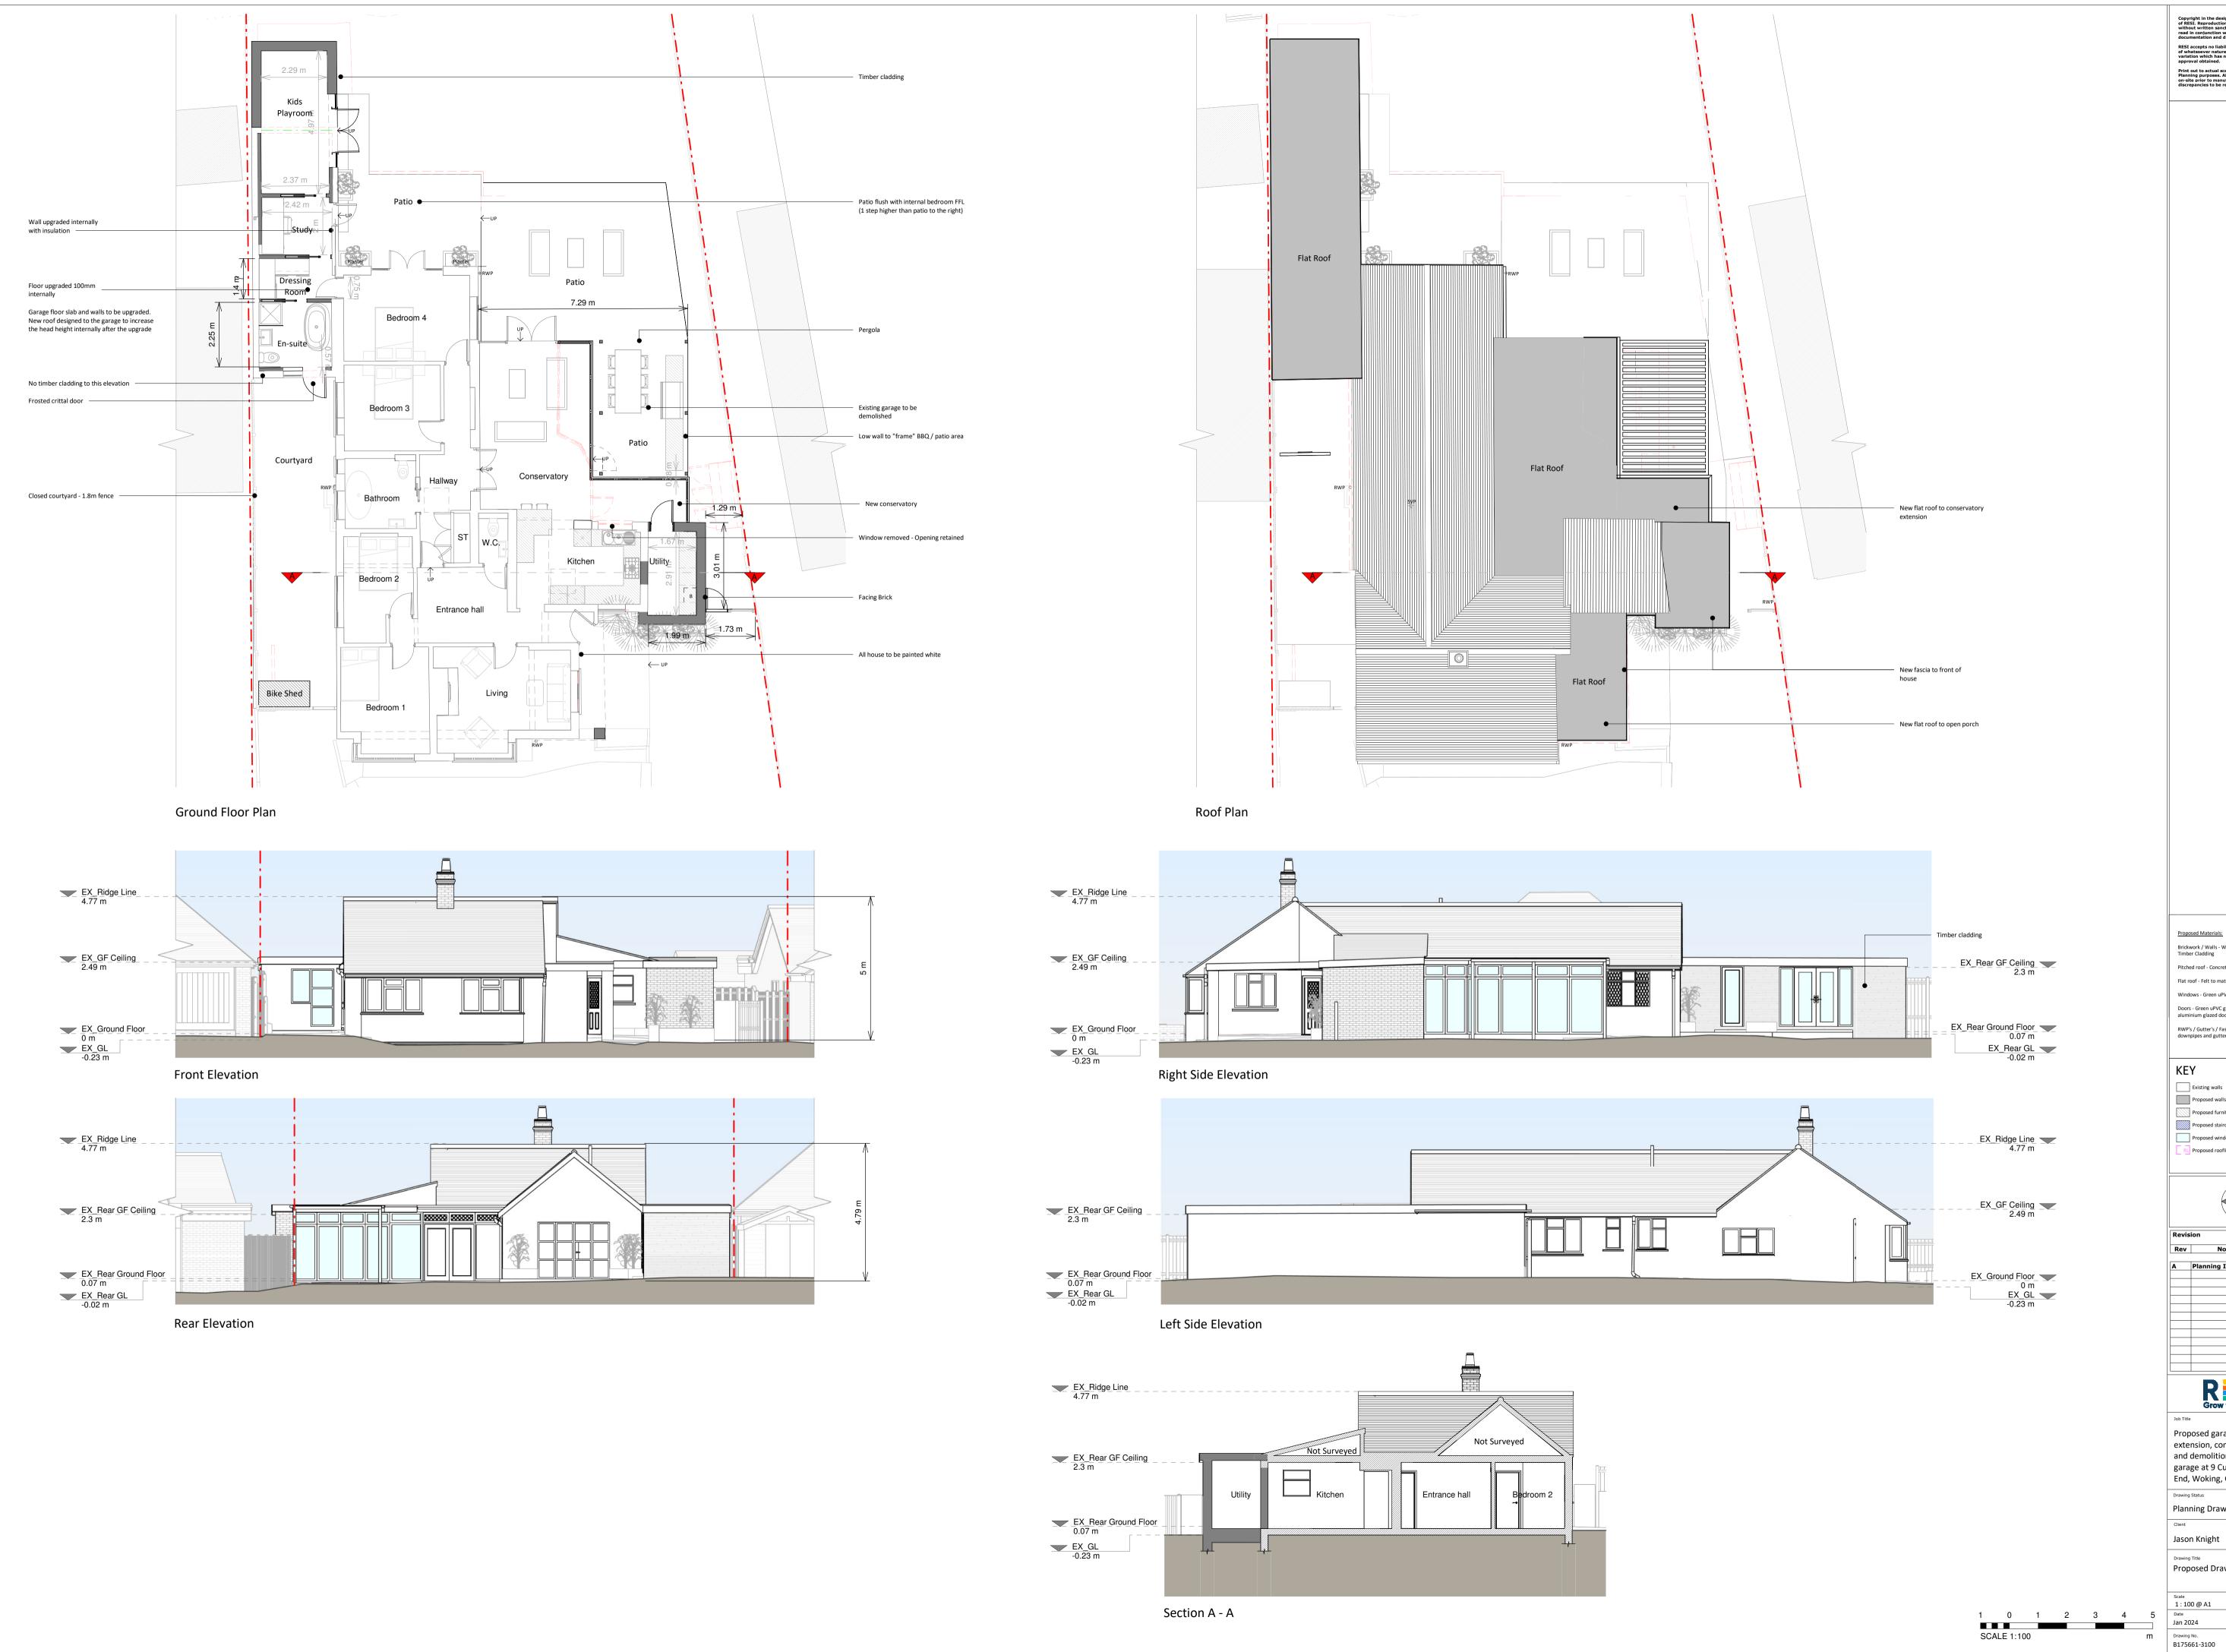

Proposed Materials: Brickwork / Walls - White Redner, Facing Brick, Timber Cladding Pitched roof - Concrete Tile Flat roof - Felt to match or GRP Windows - Green uPVC or Aluminium Doors - Green uPVC glazed panel door, Green aluminium glazed door RWP's / Gutter's / Fascia's - White uPVC downpipes and gutters, Green fascia board

KEY Existing walls — — — Boundary line

| Revision |                |            |
|----------|----------------|------------|
|          |                |            |
|          | Planning Issue | 08/01/2024 |
|          |                |            |
|          |                |            |
|          |                |            |
|          |                |            |
|          |                |            |
|          |                |            |
|          |                |            |

RESI® Grow your home

Proposed garage conversion, side extension, conservatory extension and demolition of freestanding garage at 9 Cuckoo Lane, West End, Woking, GU24 9NG

Planning Drawings

Jason Knight Drawing Title
Proposed Drawings