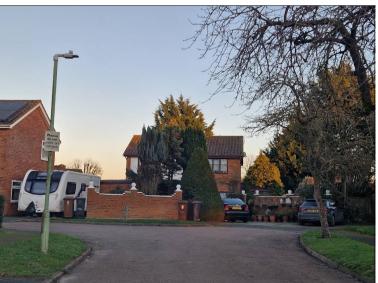

## EXISTING SECTION B

FIG. 1 - NEW WALL REPLACING HEDGE

FIG. 2 - ORIGINAL HEDGE DYING AND NOW REMOVED

FIG. 4 - NEW WALL FROM NO.9 DRIVE LOOKING NORTH

FIG. 5 - NEW WALL INFRONT OF NO.8 LOOKING EAST

FIG. 6 - NEW WALL INFRONT OF NO.8 LOOKING SOUTH-EAST