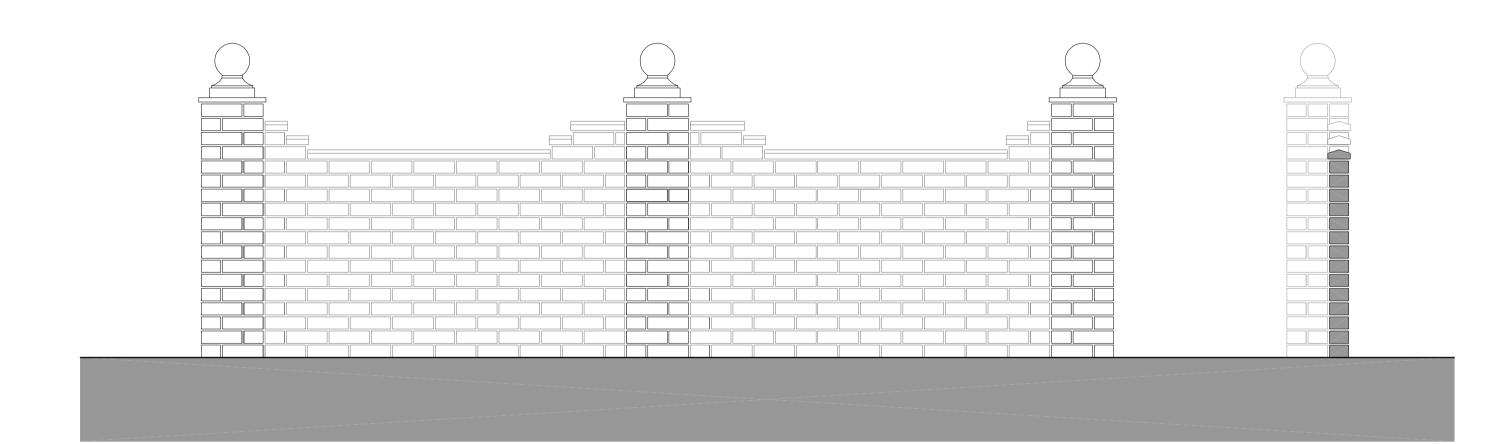

## EXISTING FRONT SIDE SIDE ELEVATIONS



## EXISTING REAR ELEVATION AND SECTION A



## EXISTING PLAN



## EXISTING SECTION B









FIG. 1 - NEW WALL REPLACING HEDGE

FIG. 2 - ORIGINAL HEDGE DYING AND NOW REMOVED







FIG. 4 - NEW WALL FROM NO.9 DRIVE LOOKING NORTH



FIG. 5 - NEW WALL INFRONT OF NO.8 LOOKING EAST



FIG. 6 - NEW WALL INFRONT OF NO.8 LOOKING SOUTH-EAST



FIG. 7 - LOOKING DOWN FREEMAN AVE. FROM NO.9 DRIVEWAY



FIG. 8 - NEW WALL SHOWING NO.8 FREEMAN AVE. LOOKING NORTH-EAST

| 2-12-2023 | PLANNING ISSUE | J.A.D.  |
|-----------|----------------|---------|
| Date      | Description    | Checked |



NO DIMENSIONS ARE TO BE TAKEN FROM THIS DRAWING

THIS DRAWING MUST NOT BE REPRODUCED IN PART OR IN FULL WITHOUT THE WRITTEN CONSENT OF THE DESIGNER

ALL DIMENSIONS ARE TO BE CHECKED ON SITE AND ANY DESCREPANCIES