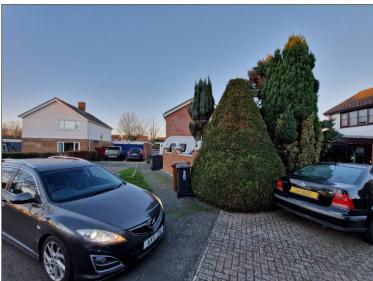

## EXISTING SECTION B

FIG. 1 - NEW WALL REPLACING HEDGE

FIG. 2 - ORIGINAL HEDGE DYING AND NOW REMOVED

FIG. 4 - NEW WALL FROM NO.9 DRIVE LOOKING NORTH

FIG. 5 - NEW WALL INFRONT OF NO.8 LOOKING EAST

FIG. 6 - NEW WALL INFRONT OF NO.8 LOOKING SOUTH-EAST