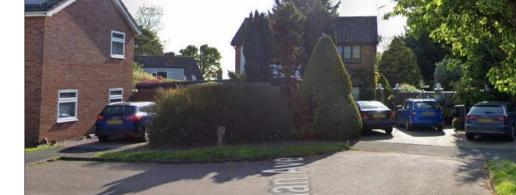

## EXISTING SECTION B

FIG. 1 - NEW WALL REPLACING HEDGE

FIG. 2 - ORIGINAL HEDGE DYING AND NOW REMOVED

FIG. 4 - NEW WALL FROM NO.9 DRIVE LOOKING NORTH

FIG. 5 - NEW WALL INFRONT OF NO.8 LOOKING EAST

FIG. 6 - NEW WALL INFRONT OF NO.8 LOOKING SOUTH-EAST