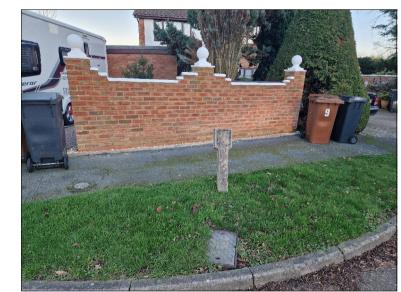

## EXISTING SECTION B

FIG. 1 - NEW WALL REPLACING HEDGE

FIG. 2 - ORIGINAL HEDGE DYING AND NOW REMOVED

FIG. 4 - NEW WALL FROM NO.9 DRIVE LOOKING NORTH

FIG. 5 - NEW WALL INFRONT OF NO.8 LOOKING EAST

FIG. 6 - NEW WALL INFRONT OF NO.8 LOOKING SOUTH-EAST