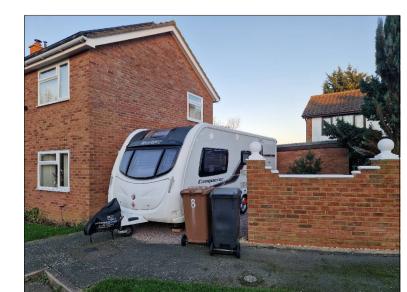

## EXISTING SECTION B

FIG. 1 - NEW WALL REPLACING HEDGE

FIG. 2 - ORIGINAL HEDGE DYING AND NOW REMOVED

FIG. 4 - NEW WALL FROM NO.9 DRIVE LOOKING NORTH

FIG. 5 - NEW WALL INFRONT OF NO.8 LOOKING EAST

FIG. 6 - NEW WALL INFRONT OF NO.8 LOOKING SOUTH-EAST