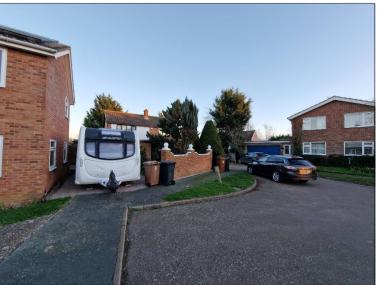

## EXISTING SECTION B

FIG. 1 - NEW WALL REPLACING HEDGE

FIG. 2 - ORIGINAL HEDGE DYING AND NOW REMOVED

FIG. 4 - NEW WALL FROM NO.9 DRIVE LOOKING NORTH

FIG. 5 - NEW WALL INFRONT OF NO.8 LOOKING EAST

FIG. 6 - NEW WALL INFRONT OF NO.8 LOOKING SOUTH-EAST

FIG. 7 - LOOKING DOWN FREEMAN AVE. FROM NO.9 DRIVEWAY

FIG. 8 - NEW WALL SHOWING NO.8 FREEMAN AVE. LOOKING NORTH-EAST

| 2-12-2023 | PLANNING ISSUE | J.A.D.  |
|-----------|----------------|---------|
| Date      | Description    | Checked |