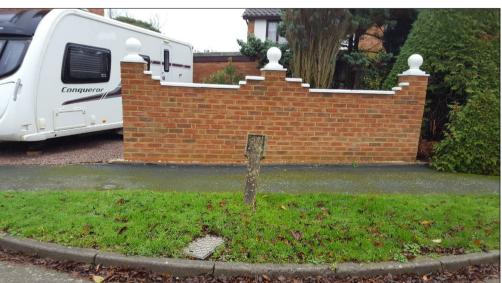

## EXISTING SECTION B

FIG. 1 - NEW WALL REPLACING HEDGE

FIG. 2 - ORIGINAL HEDGE DYING AND NOW REMOVED

FIG. 4 - NEW WALL FROM NO.9 DRIVE LOOKING NORTH

FIG. 5 - NEW WALL INFRONT OF NO.8 LOOKING EAST

FIG. 6 - NEW WALL INFRONT OF NO.8 LOOKING SOUTH-EAST