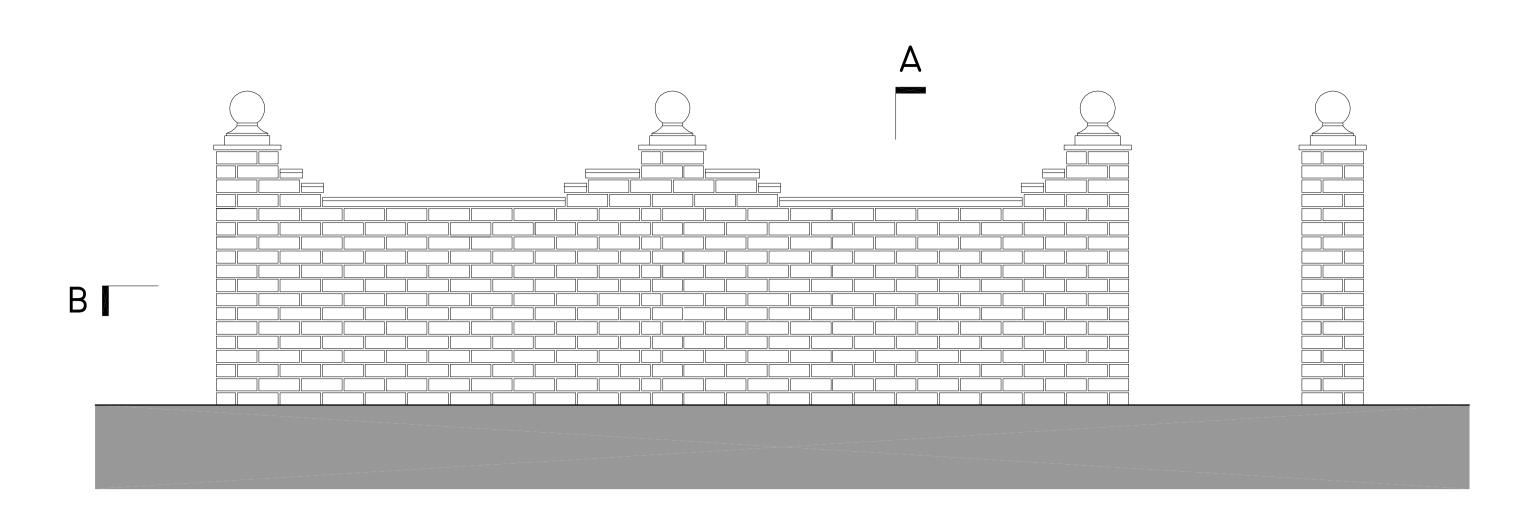

## EXISTING FRONT SIDE SIDE ELEVATIONS

## EXISTING REAR ELEVATION AND SECTION A