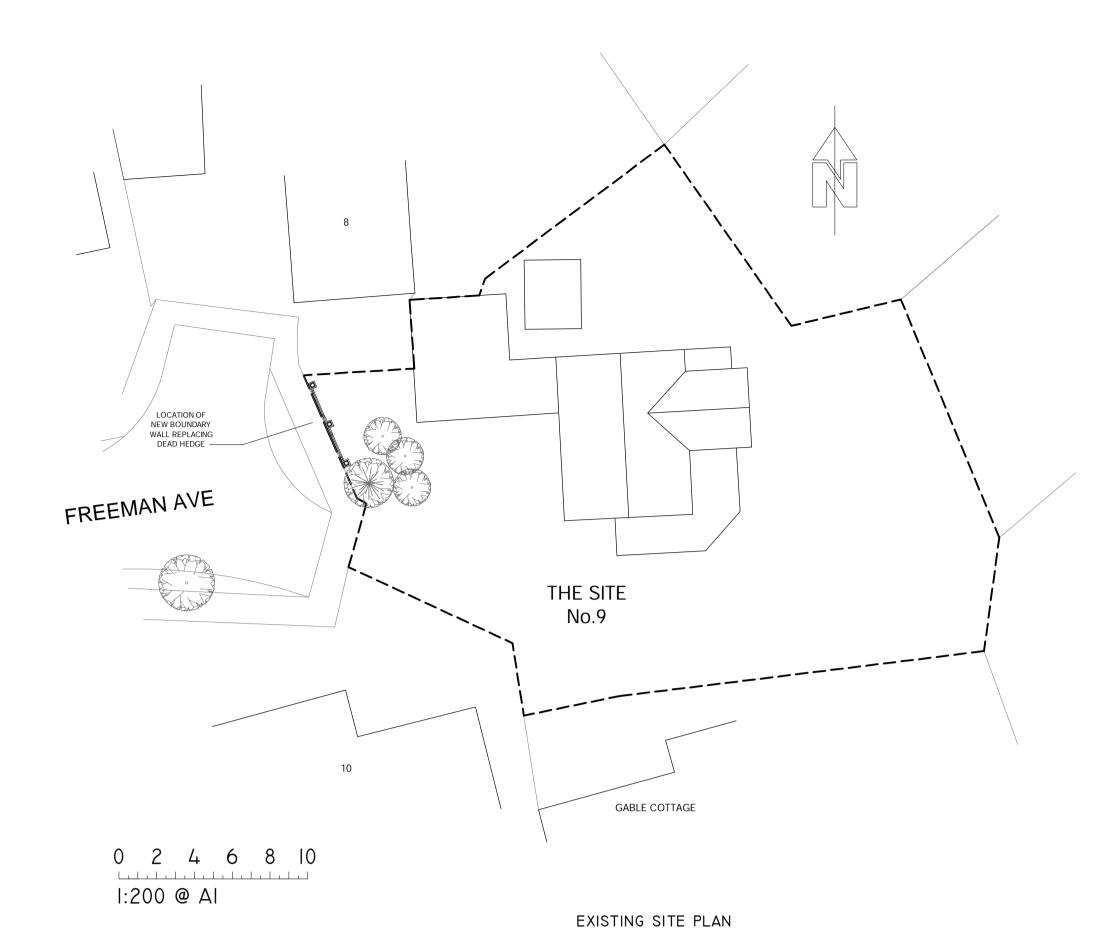

## EXISTING PLAN

## EXISTING SECTION B

FIG. 1 - NEW WALL REPLACING HEDGE

FIG. 2 - ORIGINAL HEDGE DYING AND NOW REMOVED

FIG. 4 - NEW WALL FROM NO.9 DRIVE LOOKING NORTH

FIG. 5 - NEW WALL INFRONT OF NO.8 LOOKING EAST

FIG. 6 - NEW WALL INFRONT OF NO.8 LOOKING SOUTH-EAST