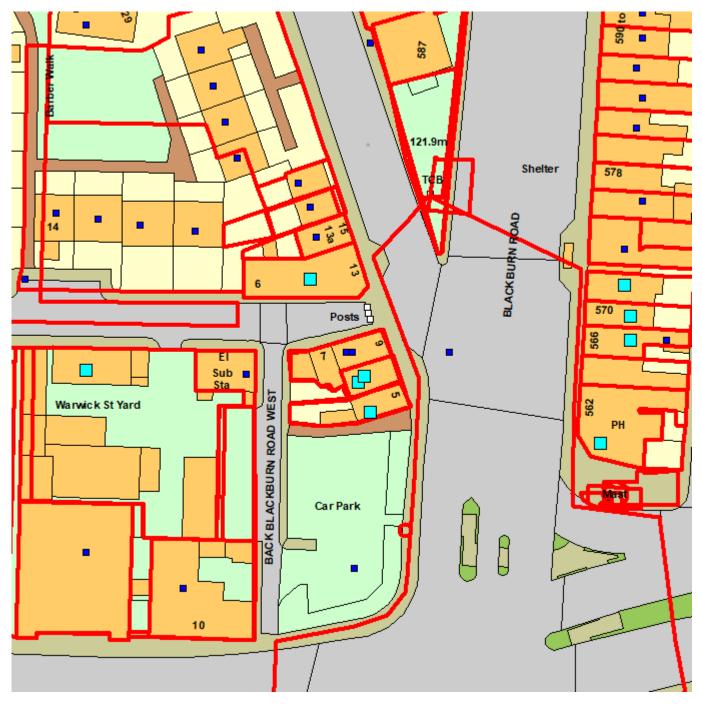

## Bolton Council NEIGHBOUR CONSULTATION PLAN

Ground Floor Shop, 9 Belmont Road, Bolton, BL1 7AF

## EC.Aid Case No: 17483/24

Reproduction from the Ordnance Survey Map with the permission of the Controller of H.M. Stationery Office. Crown Copyright and may lead to prosecution or civil proceedings.

Town Hall, Bolton, Lancashire, BL1 1RU Telephone (01204) 333 333

## List of Neighbours Consulted on application

| Application No: | 17483/24                                            |
|-----------------|-----------------------------------------------------|
| Туре:           | Full Planning Permission                            |
| Site Address:   | Ground Floor Shop, 9 Belmont Road, Bolton, BL1 7AF, |

| Neighbours                                                             | <b>Consulted</b> | Respond By |
|------------------------------------------------------------------------|------------------|------------|
| 572 Blackburn Road 572 Blackburn Road, Bolton, BL1 7AL,                |                  |            |
| 572A Blackburn Road 572A Blackburn Road, Bolton, BL1 7AL,              |                  |            |
| First Floor Flat First Floor Flat, 7A, 7 - 9 Belmont Road, Bolton, BL1 |                  |            |
| 7AF,                                                                   |                  |            |
| Ground Floor Shop Ground Floor Shop, 7 Belmont Road, Bolton,           |                  |            |
| BL1 7AF,                                                               |                  |            |
| 7 - 9 Belmont Road 7 - 9 Belmont Road, Bolton, BL1 7AF,                |                  |            |
| 1 Warwick Street 1 Warwick Street, Bolton, BL1 8NS,                    |                  |            |
| 5 Belmont Road 5 Belmont Road, Bolton, BL1 7BS,                        |                  |            |
| 570 Blackburn Road 570 Blackburn Road, Bolton, BL1 7AL,                |                  |            |
| Pineapple Inn Pineapple Inn, 562 Blackburn Road, Bolton, BL1 7AL,      |                  |            |
| 566 Blackburn Road 566 Blackburn Road, Bolton, BL1 7AL,                |                  |            |
| 13 Belmont Road 13 Belmont Road, Bolton, BL1 7AF,                      |                  |            |