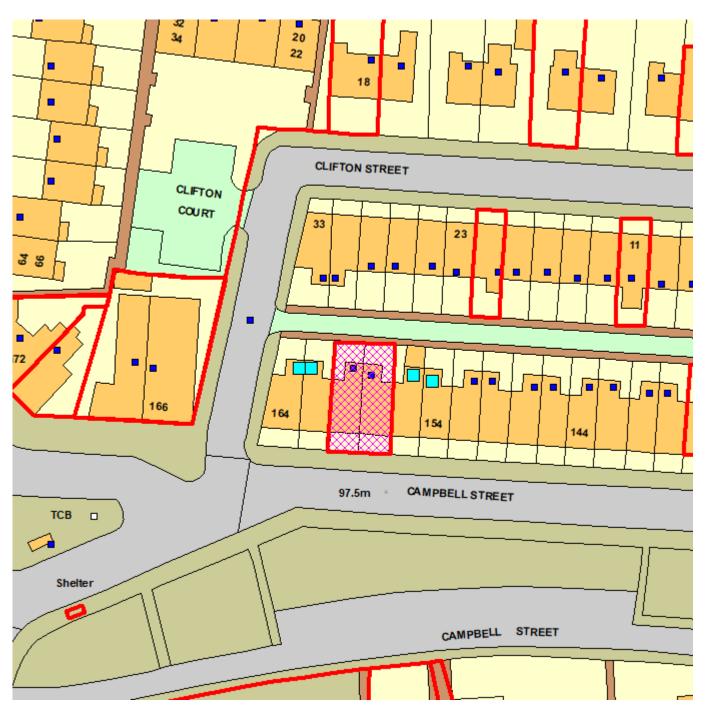

## 158 And 160 Campbell Street, Farnworth, Bolton, BL4 7HW

**Development & Regeneration Dept Development Management Section** 

Town Hall, Bolton, Lancashire, BL1 1RU Telephone (01204) 333 333

EC.Aid Case No: 17537/24

Reproduction from the Ordnance Survey Map with the permission of the Controller of H.M. Stationery Office. Crown Copyright and may lead to prosecution or civil proceedings.

Template: DC/ NCONSP Page 1 of 2