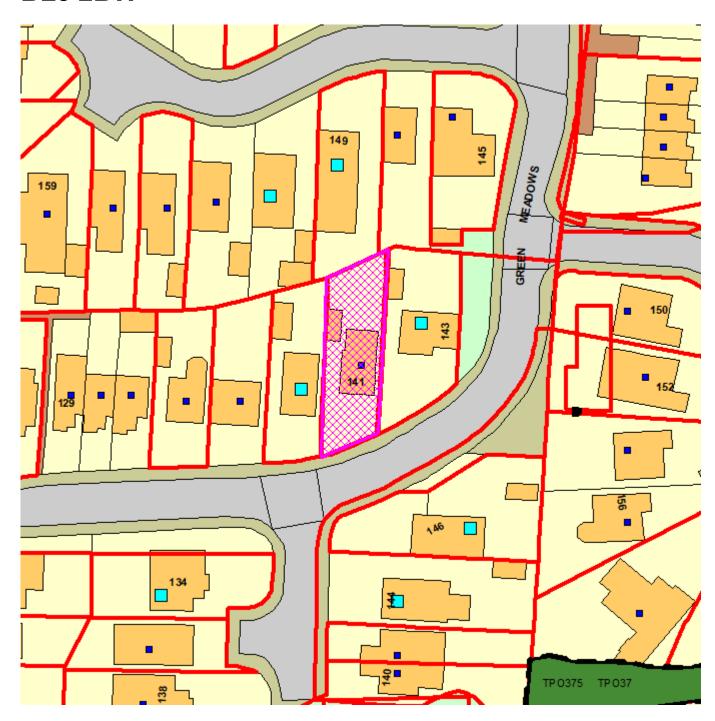

## 141 Green Meadows, Westhoughton, Bolton, BL5 2BW

**Development & Regeneration Dept Development Management Section** 

Town Hall, Bolton, Lancashire, BL1 1RU Telephone (01204) 333 333

EC.Aid Case No: 17577/24

## **List of Neighbours Consulted on application**

**Application No:** 17577/24

**Type:** Full Planning Permission

Site Address: 141 Green Meadows, Westhoughton, Bolton, BL5 2BW,

| <u>Neighbours</u>                                                 | Consulted  | Respond By |
|-------------------------------------------------------------------|------------|------------|
| 134 Green Meadows 134 Green Meadows, Westhoughton, Bolton,        | 30/01/2024 | 20/02/2024 |
| BL5 2BW,                                                          |            |            |
| <b>151 Green Meadows</b> 151 Green Meadows, Westhoughton, Bolton, | 30/01/2024 | 20/02/2024 |
| BL5 2BW,                                                          |            |            |
| <b>149 Green Meadows</b> 149 Green Meadows, Westhoughton, Bolton, | 30/01/2024 | 20/02/2024 |
| BL5 2BW,                                                          |            |            |
| <b>144 Green Meadows</b> 144 Green Meadows, Westhoughton, Bolton, | 30/01/2024 | 20/02/2024 |
| BL5 2BW,                                                          |            |            |
| <b>146 Green Meadows</b> 146 Green Meadows, Westhoughton, Bolton, | 30/01/2024 | 20/02/2024 |
| BL5 2BW,                                                          |            |            |
| <b>139 Green Meadows</b> 139 Green Meadows, Westhoughton, Bolton, | 30/01/2024 | 20/02/2024 |
| BL5 2BW,                                                          |            |            |
| <b>143 Green Meadows</b> 143 Green Meadows, Westhoughton, Bolton, | 30/01/2024 | 20/02/2024 |
| BL5 2BW,                                                          |            |            |