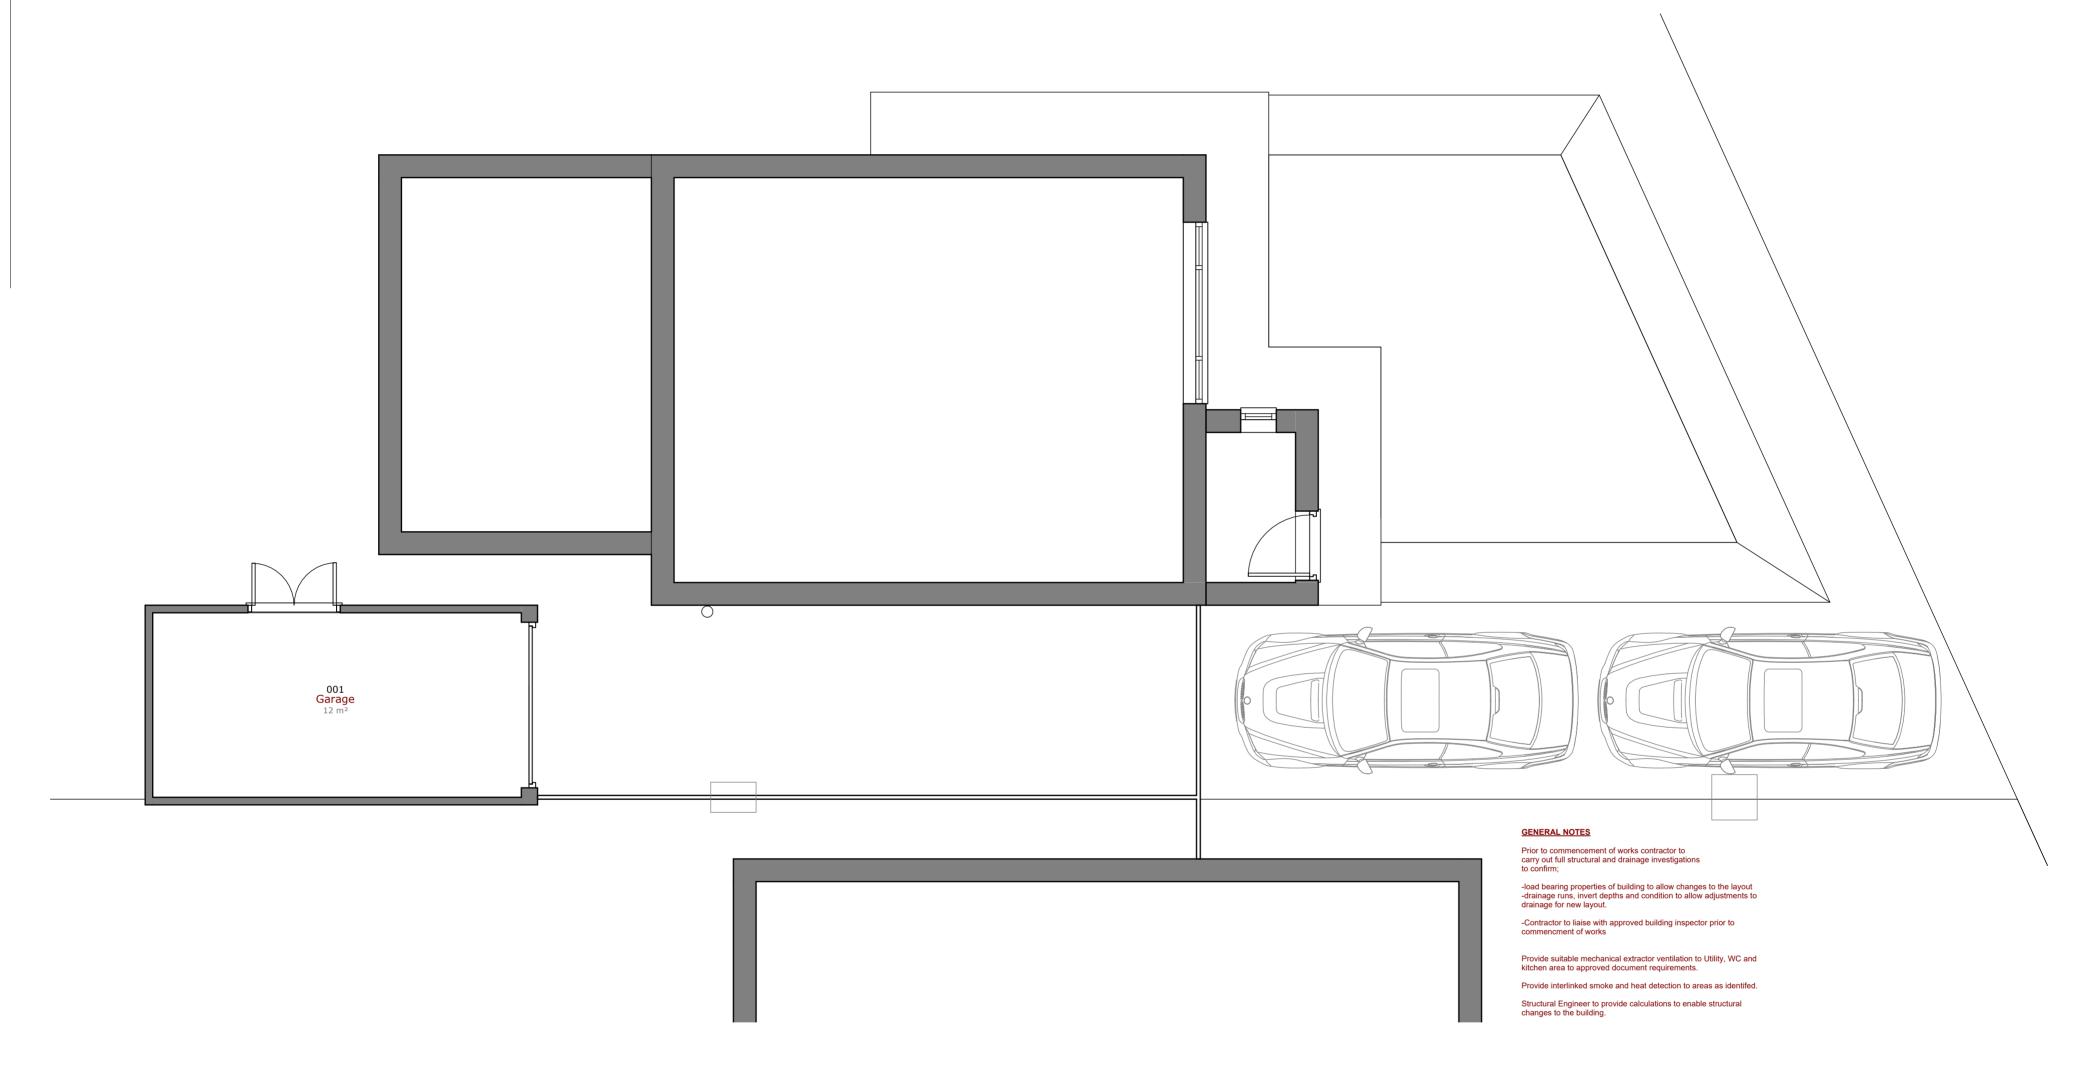

SCALE 1: 50 @ A3 Unit of Measure m 0 0.5 1 1.5 2 2.5

CLIENT WATSON

PROJECT NUMBER DRAWING SCALE: 23783 1 : 50 @ AZ DRAWING NUMBER / TITLE

003 Existing Ground Floor

141 GREEN MEADOWS, WESTHOUGHTON

WWW.SHWILKINSON.CO.UK EMAIL: SCOTT@SHWILKINSON.CO.UK TEL: 01942 538 533 Мов: 07809 373 066

ADDRESS: 6 DALE LEE, WESTHOUGHTON, BOLTON, BL5 3YE

NOTES: DO NOT SCALE, USE FIGURED DIMENSIONS ONLY. ALL DIMENSIONS TO BE VERIFIED ON SITE. PRIOR TO THE COMMENCEMENT OF ANY WORK OR THE PRODUCTION OF ANY SHOP DRAWING. ALL DISCREPANCIES TO BE REPORTED TO THE ARCHITECT.