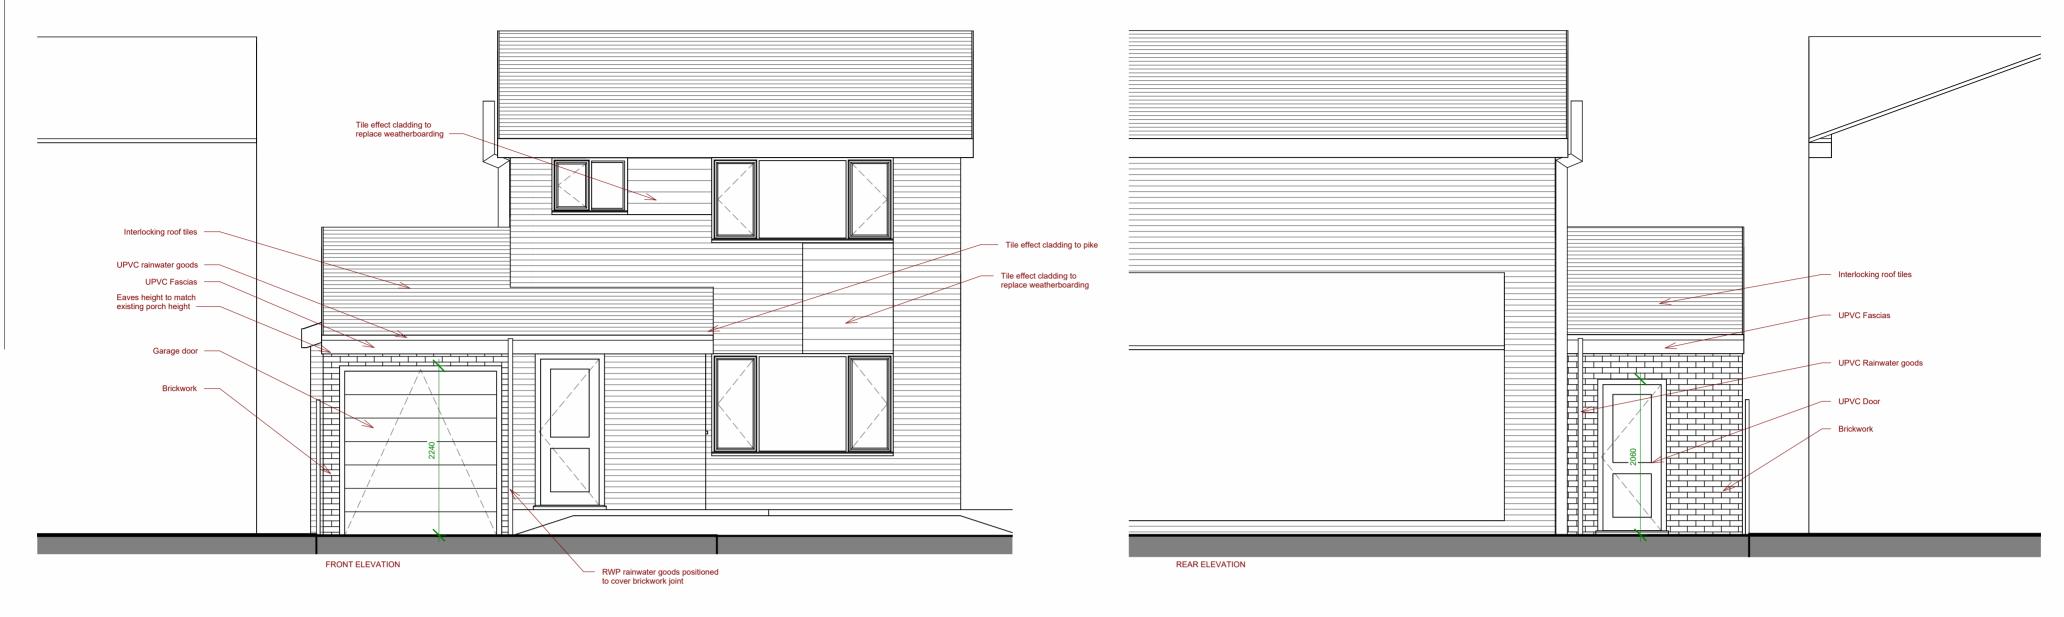

SIDE ELEVATION

SCALE 1: 50 @ A3 Unit of Measure m

0 0.5 1 1.5 2 2.5

WATSON

PROJECT NUMBER DRAWING SCALE: 23783 1:50 @ A2

DRAWING NUMBER / TITLE

110 PROPOSED ELEVATIONS

PROJECT

141 GREEN MEADOWS, WESTHOUGHTON

WEBSITE: WWW.SHWILKINSON.CO.UK
EMAIL: SCOTT@SHWILKINSON.CO.UK
TEL: D1942 538 533
MOB: D7809 373 066

Address: 6 Dale Lee,
Westhoughton,
Bolton,
BL5 3YE

NOTES: DO NOT SCALE, USE FIGURED DIMENSIONS ONLY. ALL DIMENSIONS TO BE VERIFIED ON SITE. PRIOR TO THE COMMENCEMENT OF ANY WORK OR THE PRODUCTION OF ANY SHOP DRAWING. ALL DISCREPANCIES TO BE REPORTED TO THE ARCHITECT.