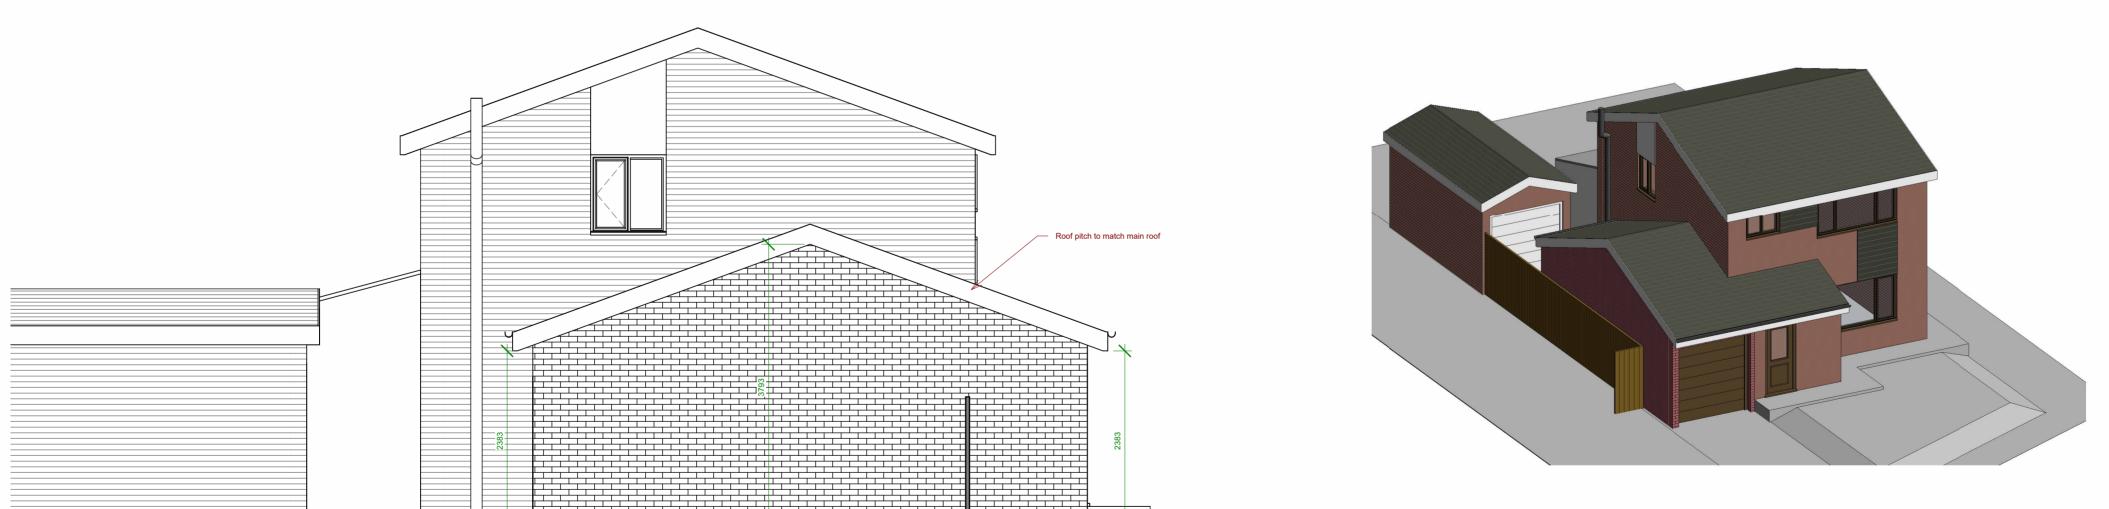

SIDE ELEVATION

SCALE 1: 50 @ A3 Unit of Measure m

0 0.5 1 1.5 2 2.5

WATSON

PROJECT NUMBER DRAWING SCALE: 23783 1:50 @ A2

DRAWING NUMBER / TITLE

110 PROPOSED ELEVATIONS

PROJECT

141 GREEN MEADOWS, WESTHOUGHTON

WEBSITE: WWW.SHWILKINSON.CO.UK
EMAIL: SCOTT@SHWILKINSON.CO.UK
TEL: D1942 538 533
MOB: D7809 373 066

Address: 6 Dale Lee,
Westhoughton,
Bolton,
BL5 3YE

NOTES: DO NOT SCALE, USE FIGURED DIMENSIONS ONLY. ALL DIMENSIONS TO BE VERIFIED ON SITE. PRIOR TO THE COMMENCEMENT OF ANY WORK OR THE PRODUCTION OF ANY SHOP DRAWING. ALL DISCREPANCIES TO BE REPORTED TO THE ARCHITECT.