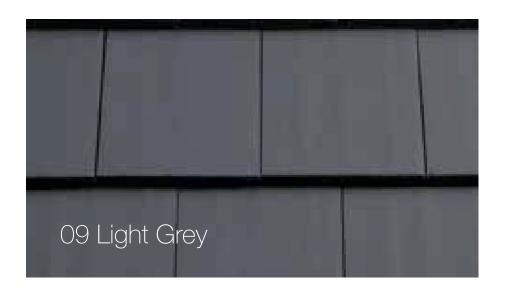

### Roof:

Weinerberger light grey slate by Weinerberger to match existing Elizabeth Cottage.