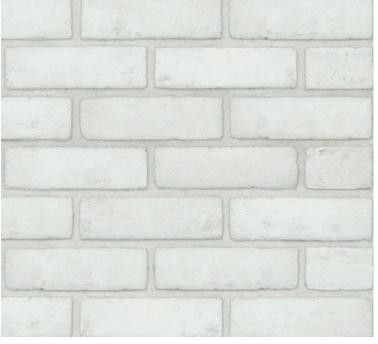

### External Walls: Main Elevation

Karma White Stock brick by The Bespoke Brick Co. (example previous project below) with Tarmac Y101 white mortar