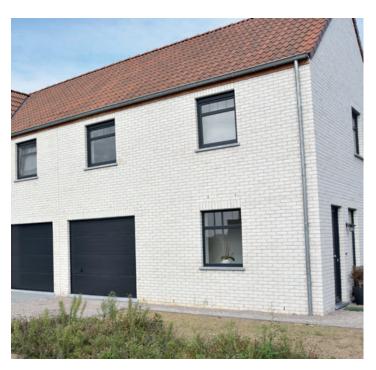

## Portland Mews : Proposed Materials

Please refer to the proposed elevation drawings to show where the materials will be used.

### External Walls: Main Elevation

Karma White Stock brick by The Bespoke Brick Co. (example previous project below) with Tarmac Y101 white mortar