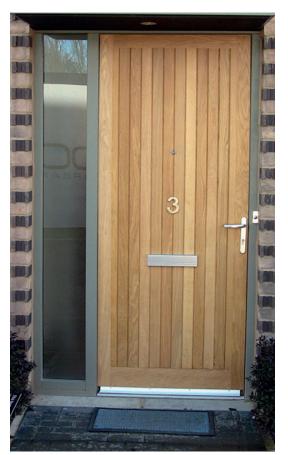

### Front Doors:

Solid timber front doors with side light by Bereco finished in "light pine".

Side light frame to be in the same timber as front door and not painted