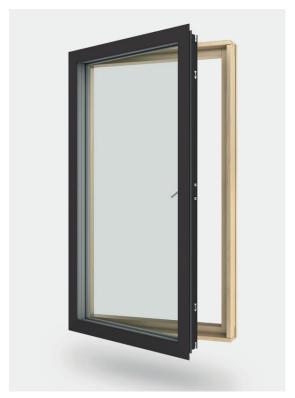

### Windows:

Velfac timber / aluminium composite windows.

External Colour: White

Please note that this image of intended to show the Velfac window system and not the finished colour. All windows to be finished externally in white