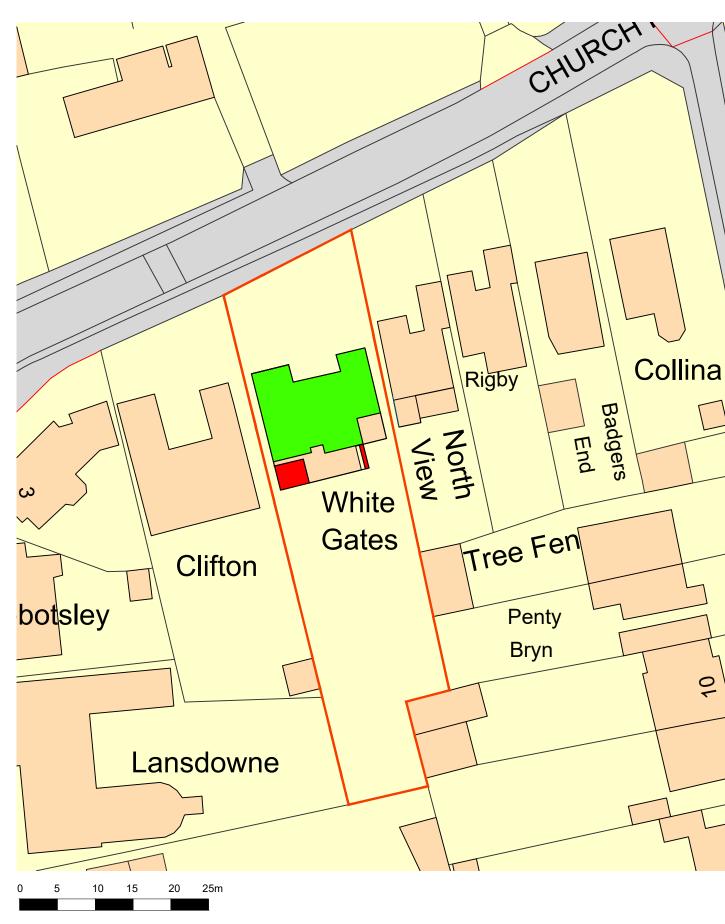

PROPOSED GROUND FLOOR EXTENSION

PROPOSED FIRST FLOOR EXTENSION

SITE BLOCK PLAN - 1:500

this drawing is the copyright design of Freeman Anke Partnership Limited it must not be copied or reprodu used in any way without written pe site do not scale from this drawing all errors and omissions ported back to the Architect prior to co

## MR & MRS WILLIAMS

project

10

WHITE GATES CHURCH ROAD BULPHAN, RM14 3RU

drawing title SITE LOCATION AND BLOCK PLAN AS PROPOSED

1:1250 1:500 ON A3

scale at shee

project no.