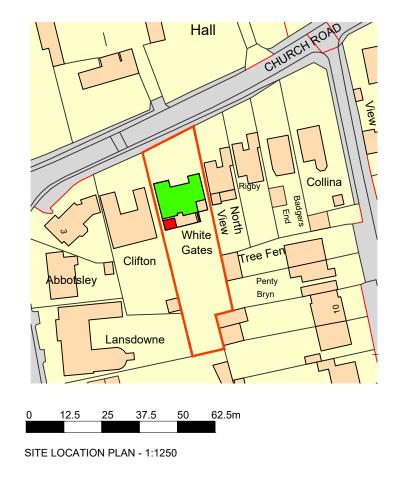

## MR & MRS WILLIAMS

project

10

WHITE GATES CHURCH ROAD BULPHAN, RM14 3RU

drawing title SITE LOCATION AND BLOCK PLAN AS PROPOSED

1:1250 1:500 ON A3

scale at shee

project no.