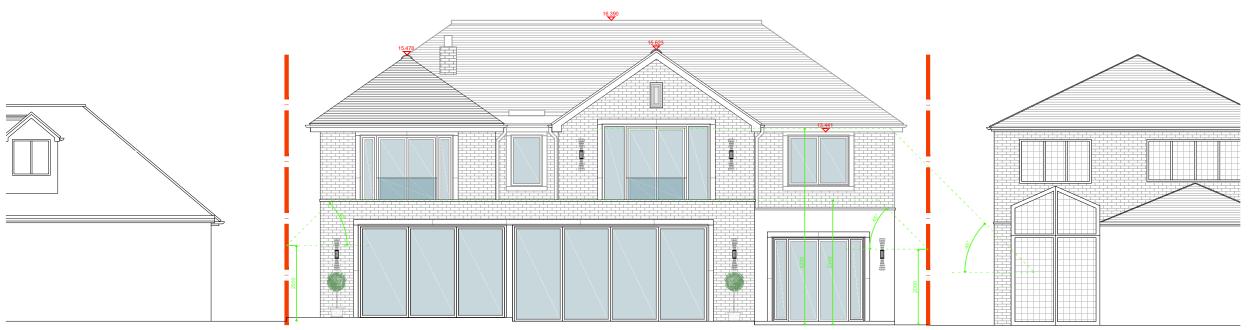

## Freeman Ankerman Partnership Ltd

architects and surveyors

198 Providence Square Jacob Street London SEI 2DZ

mail@fap-architects.co.uk

020 7394 2232

FRONT ELEVATION (NORTH FACING)

REAR ELEVATION (SOUTH FACING)

Notes: All dimensions to be checked on site Do not scale from drawings

MR & MRS WILLIAMS

oroject

WHITE GATES
CHURCH ROAD
BULPHAN, RM14 3RU

drawing title

PROPOSED FRONT AND REAR ELEVATIONS scale at sheet 1:100 ON A3