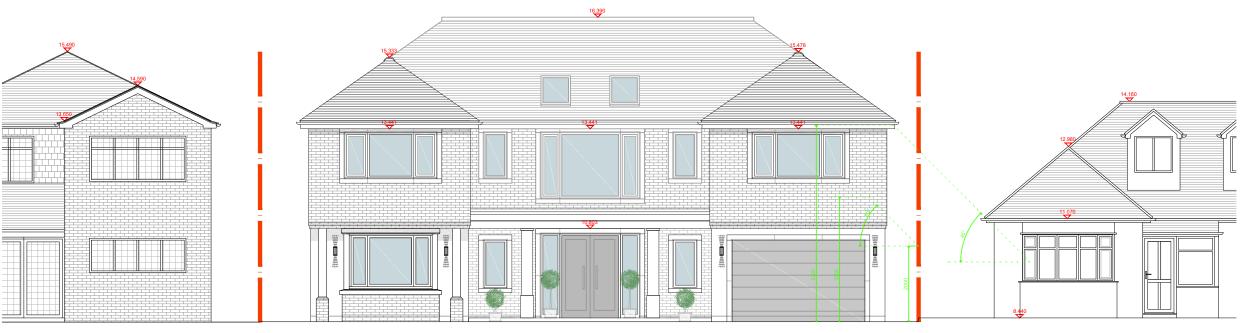

## Freeman Ankerman Partnership Ltd

architects and surveyors

198 Providence Square Jacob Street London SEI 2DZ

mail@fap-architects.co.uk

020 7394 2232

FRONT ELEVATION (NORTH FACING)

REAR ELEVATION (SOUTH FACING)

Notes: All dimensions to be checked on site Do not scale from drawings

MR & MRS WILLIAMS

oroject

WHITE GATES
CHURCH ROAD
BULPHAN, RM14 3RU

drawing title

PROPOSED FRONT AND REAR ELEVATIONS scale at sheet 1:100 ON A3